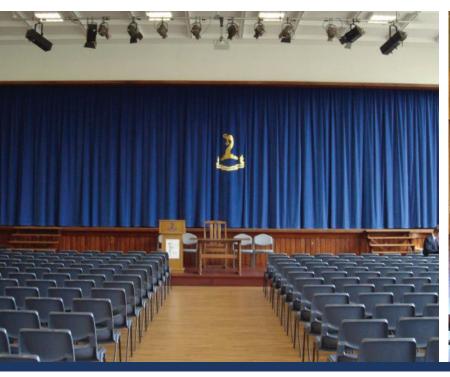

## Curtains & Drapes

MODULAR STAGING STAGE LIGHTING

### **CURTAINS & DRAPES**

AUDIO SYSTEMS
PROJECTORS & SCREENS
ACOUSTIC PANELS

Staging drapes can make all the difference to your production or presentation.

Front of house curtains provide essential punctuation marks at the start and finish of a production.

Rear drapes allow the depth of the stage to be shortened and enable performers to move around without being observed.

We can supply and install a full range of curtains and drapes, generally made to order. We also design and install track mechanisms – fixed, manual & electric.