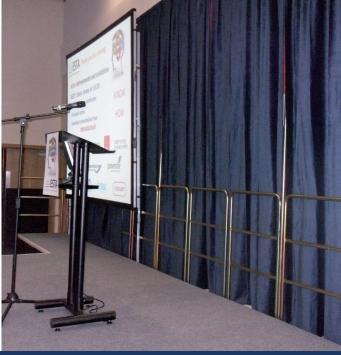

#### MODULAR STAGING

STAGE LIGHTING
CURTAINS & DRAPES
AUDIO SYSTEMS
PROJECTORS & SCREENS
ACOUSTIC PANELS

Our portable modular staging system is lightweight, strong and highly versatile. Easy to handle, stack and store, it allows you to build your stage in just minutes. And after use it can be packed away and stored on its own trolley until next required.

The strong metal base frames are available in a range of heights. The surface decks are available in a plain wood finish or they can be carpeted in a choice of colours.

A wide range of accessories is available to complement the system including steps, ramps, safety barriers, valances and curtains.

Please ask for a no-obligation demonstration.

MODULAR STAGING