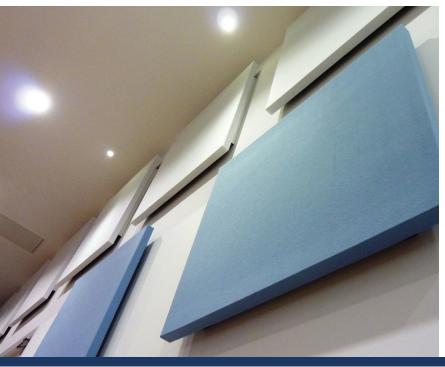

**ACOUSTIC PANELS** 

Large open spaces such as gyms, halls and public access areas rarely offer an acoustically balanced environment. High ceilings and hard surfaces can cause reflections and excessive reverberation, conspiring to make speech and music difficult to hear if not totally unintelligible.

Our range of acoustic panels has been designed to reduce reverberation and to absorb low frequencies, resulting in a cleaner, clearer listening experience.

Acoustic panels are available in a wide range of colours and designs, to complement existing décor. They can be made to measure and are equally suitable for new build or refurbishment projects.