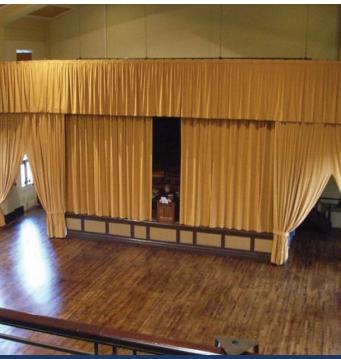

## Curtains & Drapes

MODULAR STAGING STAGE LIGHTING

### **CURTAINS & DRAPES**

AUDIO SYSTEMS
PROJECTORS & SCREENS
ACOUSTIC PANELS

Staging drapes can make all the difference to your production or presentation.

Front of house curtains provide essential punctuation marks at the start and finish of a production.

Rear drapes allow the depth of the stage to be shortened and enable performers to move around without being observed.

We can supply and install a full range of curtains and drapes, generally made to order. We also design and install track mechanisms – fixed, manual & electric.