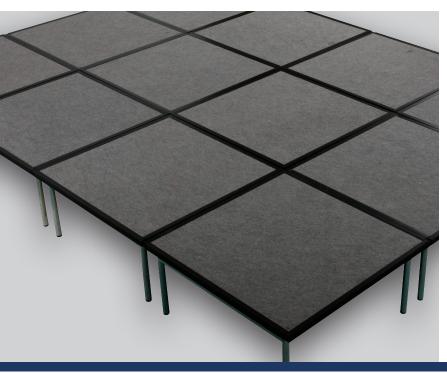

#### MODULAR STAGING

STAGE LIGHTING
CURTAINS & DRAPES
AUDIO SYSTEMS
PROJECTORS & SCREENS
ACOUSTIC PANELS

Our portable modular staging system is lightweight, strong and highly versatile. Easy to handle, stack and store, it allows you to build your stage in just minutes. And after use it can be packed away and stored on its own trolley until next required.

The strong metal base frames are available in a range of heights. The surface decks are available in a plain wood finish or they can be carpeted in a choice of colours.

A wide range of accessories is available to complement the system including steps, ramps, safety barriers, valances and curtains.