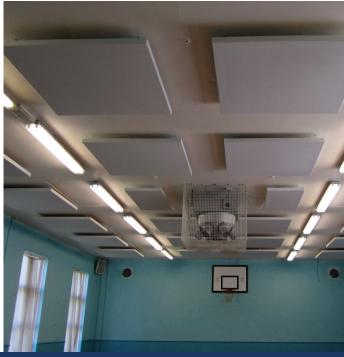

**ACOUSTIC PANELS** 

Large open spaces such as gyms, halls and public access areas rarely offer an acoustically balanced environment. High ceilings and hard surfaces can cause reflections and excessive reverberation, conspiring to make speech and music difficult to hear if not totally unintelligible.

Our range of acoustic panels has been designed to reduce reverberation and to absorb low frequencies, resulting in a cleaner, clearer listening experience.

Acoustic panels are available in a wide range of colours and designs, to complement existing décor. They can be made to measure and are equally suitable for new build or refurbishment projects.