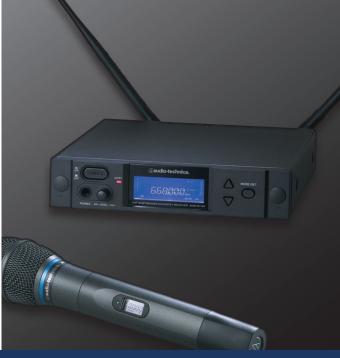

#### **AUDIO SYSTEMS**

PROJECTORS & SCREENS
ACOUSTIC PANELS

We are specialists in providing and installing audio systems for halls, gyms, drama studios and theatres.

These areas need careful design and planning to ensure that there is sufficient sound to fill the area, but that it is directed and distributed so as to avoid reverberation, reflection and feedback.

No two spaces are the same and the equipment specified should always match the primary use of the room.

Whatever the specification and whatever the budget, rest assured we can provide a made to measure solution.