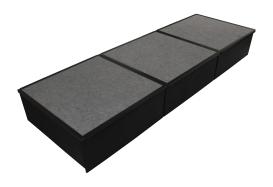

#### MODULAR STAGING

STAGE LIGHTING
CURTAINS & DRAPES
AUDIO SYSTEMS
PROJECTORS & SCREENS
ACOUSTIC PANELS

Our portable modular staging system is lightweight, strong and highly versatile. Easy to handle, stack and store, it allows you to build your stage in just minutes. And after use it can be packed away and stored on its own trolley until next required.

The strong metal base frames are available in a range of heights. The surface decks are available in a plain wood finish or they can be carpeted in a choice of colours.

A wide range of accessories is available to complement the system including steps, ramps, safety barriers, valances and curtains.

Please ask for a no-obligation demonstration.

MODULAR STAGING