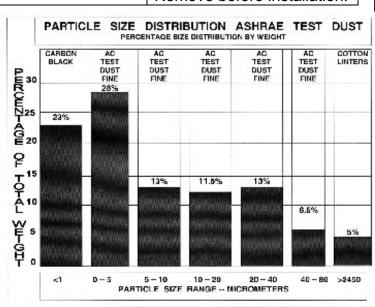

## **Electrostatic Air Filter Data Sheet**

| Model               | Sizes available                | Description                                                |
|---------------------|--------------------------------|------------------------------------------------------------|
| Flex 88% Arrestance | 10"x10" to 20"x30"             | Self Charging, Permanent                                   |
|                     |                                | Electrostatic Air Filter                                   |
| Test Data           |                                |                                                            |
| PEAK ARRESTANCE:    | 88                             | ASHRAE 52.1 Protocol                                       |
| INITIAL RESISTANCE  | .085" W.G.                     | ASHRAE 52.1 Protocol                                       |
| DUST HOLDING        | 126 grams                      | ASHRAE 52.1 Protocol                                       |
| AIRFLOW RATE        | 300 FPM                        | ASHRAE 52.1 Protocol                                       |
| END POINT OF TEST   | 0.50" W.G.                     | ASHRAE 52.1 Protocol                                       |
| Typical MERV Rating | 6                              | ASHRAE 52.2 Protocol                                       |
| Construction        |                                |                                                            |
| Number of Layers    | <b>Description of Material</b> | Purpose                                                    |
| 1                   | Extruded Polypropylene         | Self Charging Electrostatic Filter                         |
| 1                   | Non-Woven Polyester            | Depth Loading,                                             |
|                     |                                | Impingement type                                           |
|                     |                                | secondary filter                                           |
| 2                   | Expanded Steel                 | Support and Air Foil                                       |
| 1                   | Polypropylene webbing          | Structurally holds and seals                               |
|                     | Frame                          | filter material Layers                                     |
| 1                   | Outer Polyolefin Film          | Protection filter in shipping. Remove before installation. |