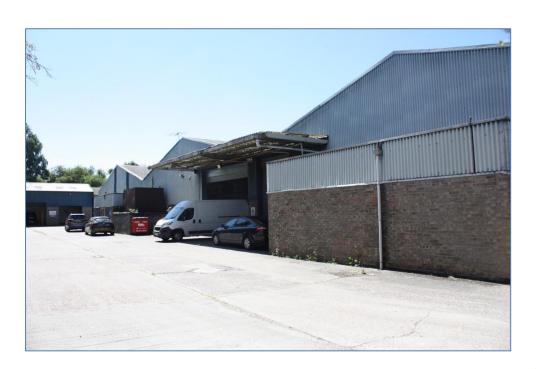

### **DESCRIPTION**

The property comprises a self contained 3 bay warehouse which sits adjacent to Tomo House, a two storey office building.

The property features a concrete perimeter road providing access, circulation and associated parking.

# **LEASE ASSIGNMENT**

Ideal for storage/industrial uses
Surface loading doors
4.9 min to eaves
Plus dock leveller facility