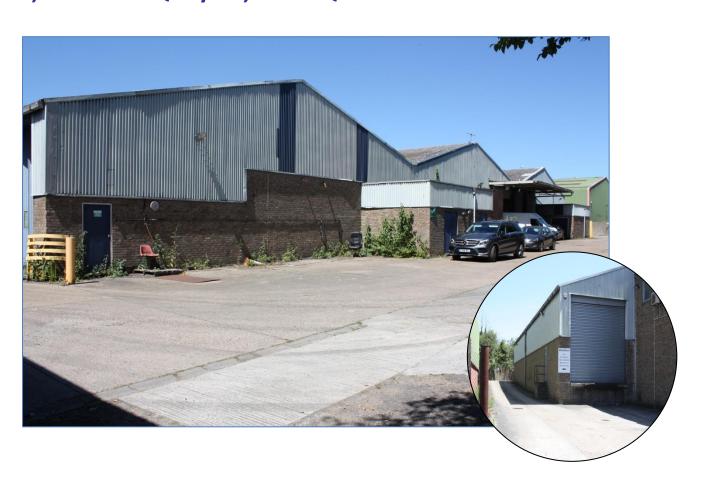

### **DESCRIPTION**

The property comprises a self contained 3 bay warehouse which sits adjacent to Tomo House, a two storey office building.

The property features a concrete perimeter road providing access, circulation and associated parking.

#### **ACCOMMODATION**

(Please note all areas are appropriate)

Arranged into three interconnecting bays.

 $\begin{array}{ll} \text{Internal width} & 59.88 \text{ m/644 sq ft} \\ \text{Internal depth} & 36.44 \text{ m/392 sq ft} \\ \end{array}$ 