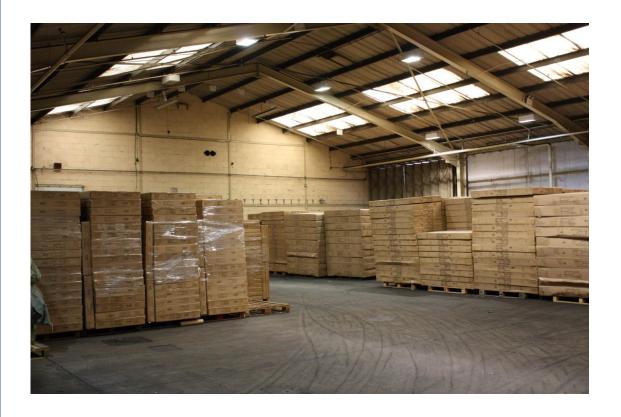

Ground floor area 2,235.64 sq m/24,064 sq ft

First Floor offices 43.56 sq m/ 468 sq ft

WC's and separately partitioned two storey office

Gross internal area 2,235.64 sq m/24,064 sq ft