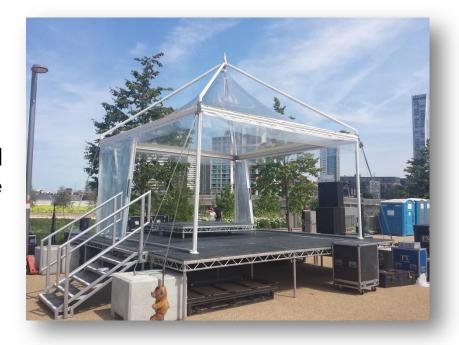

### **Leader Oriental Marquee**

The Leader Oriental Marquee also known as the "Chinese Hat" or "Pagoda" Marquee is the most visually stunning in our collection. With no internal poles or framework supporting the structure, it's sweeping roof is more than eye catching!

As there is no internal framework, the Leader Oriental Marquee can be used with or without interior lining or with the latest "Cristal Clear" PVC roof & wall coverings.