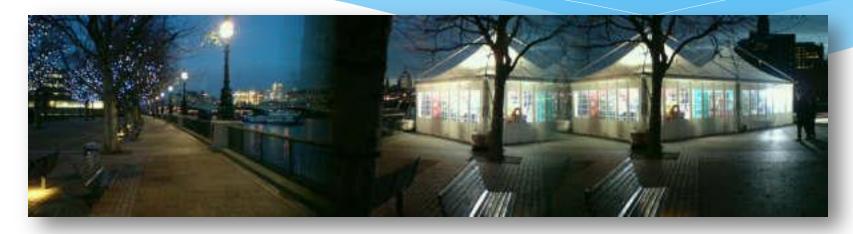

### TV Broadcasting & Filming

We frequently install Marquee's for TV recordings, and live broadcasting. We have many marquees which are height adjustable, or have a standard leg height of 2.5m which gives enough clearance for the camera crews equipment. (Seen above, Christmas Market on London's South Bank which was broadcasted live on ITV1's This Morning".