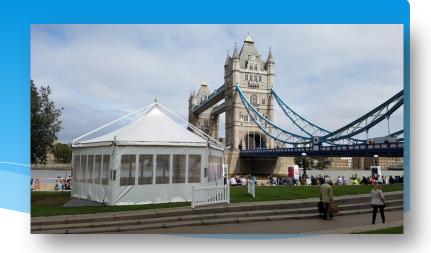

#### Festivals & Public Events

We provide Marquees for many festivals and public events (large and small) every year, with some of our biggest events to date being the London 2012 Olympics, and the Queens Diamond Jubilee celebrations in various locations across London. We were given a number of briefs for this spectacular event, including having several Marquee's installed on various vessels, sailing along the River Thames as part of the Diamond Jubilee River Pageant!

As with sporting events, there are many uses for Marquee's at any festival, such as, First Aid, Staff Marquee, Production Marquee's, Stage Covers, Back Stage, Performers Changing, Lost Children's Point, Security, VIP's, Stall Holders, Crew Catering and many more!