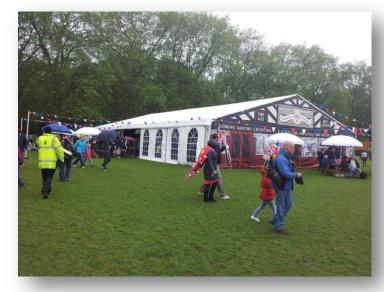

#### Festivals & Public Events

We provide Marquees for many festivals and public events (large and small) every year, with some of our biggest events to date being the London 2012 Olympics, and the Queens Diamond Jubilee celebrations in various locations across London. We were given a number of briefs for this spectacular event, including having several Marquee's installed on various vessels, sailing along the River Thames as part of the Diamond Jubilee River Pageant!

As with sporting events, there are many uses for Marquee's at any festival, such as, First Aid, Staff Marquee, Production Marquee's, Stage Covers, Back Stage, Performers Changing, Lost Children's Point, Security, VIP's, Stall Holders, Crew Catering and many more!