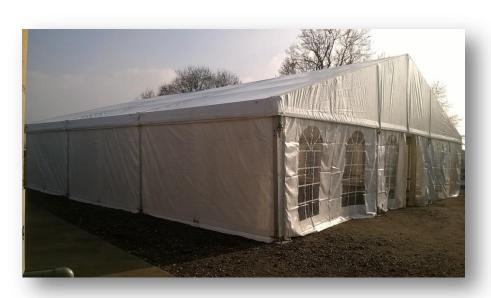

### Clearspan Marquee's

The Clearspan Marquee is exactly as the name suggests – with no internal poles you have the advantage of being able to use all of the internal floor space, making these Marquee's suitable for indoor markets and large festival venues etc.

Our Clearspan Marquee's are available in widths of 6, 9, 12,15 & 20 metres and are also modular in length, which means you can make the structure as long as necessary. We can also build these structures side by side to create a larger width!