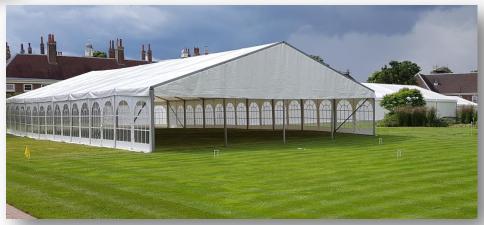

### Clearspan Marquee's

The Clearspan Marquee is exactly as the name suggests – with no internal poles you have the advantage of being able to use all of the internal floor space, making these Marquee's suitable for indoor markets and large festival venues etc.

Our Clearspan Marquee's are available in widths of 6, 9, 12,15 & 20 metres and are also modular in length, which means you can make the structure as long as necessary. We can also build these structures side by side to create a larger width!