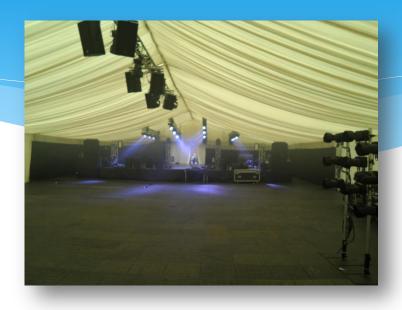

As with sporting events, there are many uses for Marquee's at any festival, such as, First Aid, Staff Marquee, Production Marquee's, Stage Covers, Back Stage, Performers Changing, Lost Children's Point, Security, VIP's, Stall Holders, Crew Catering and many more!

### TV Broadcasting & Filming

We frequently install Marquee's for TV recordings, and live broadcasting. We have many marquees which are height adjustable, or have a standard leg height of 2.5m which gives enough clearance for the camera crews equipment. (Seen above, Christmas Market on London's South Bank which was broadcasted live on ITV1's This Morning".