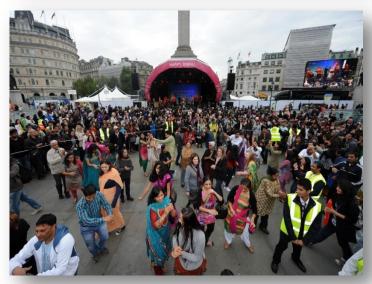

#### Festivals & Public Events

We provide Marquees for many festivals and public events (large and small) every year, with some of our biggest events to date being the London 2012 Olympics, and the Queens Diamond Jubilee celebrations in various locations across London. We were given a number of briefs for this spectacular event, including having several Marquee's installed on various vessels, sailing along the River Thames as part of the Diamond Jubilee River Pageant!