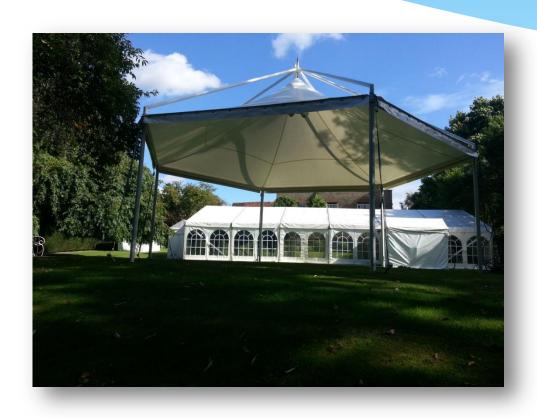

### **Leader Oriental Marquee**

The Leader Oriental Marquee also known as the "Chinese Hat" or "Pagoda" Marquee is the most visually stunning in our collection. With no internal poles or framework supporting the structure, it's sweeping roof is more than eye catching!

As there is no internal framework, the Leader Oriental Marquee can be used with or without interior lining or with the latest "Cristal Clear" PVC roof & wall coverings.