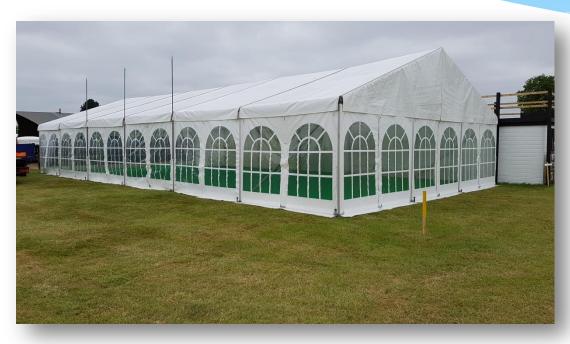

### Clearspan Marquee's

The Clearspan Marquee is exactly as the name suggests – with no internal poles you have the advantage of being able to use all of the internal floor space, making these Marquee's suitable for indoor markets and large festival venues etc.

Our Clearspan Marquee's are available in widths of 6, 9, 12,15 & 20 metres and are also modular in length, which means you can make the structure as long as necessary. We can also build these structures side by side to create a larger width!