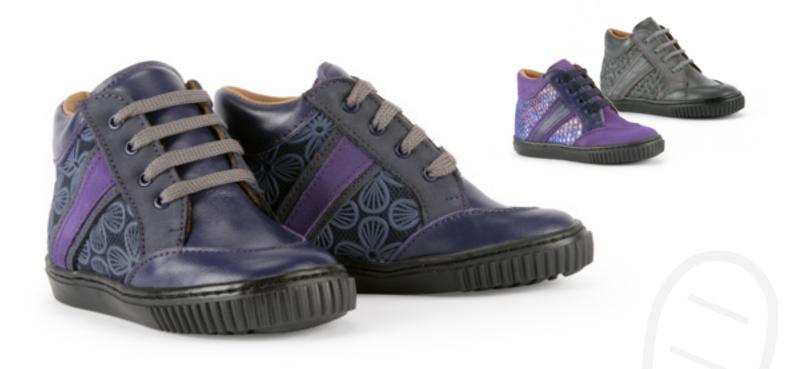

# Available in EU sizes 19-40

Adding the latest in materials with 3D rubberised fabric to provide the younger population a wider and more stylish option with a mix of colours. This is a versatile boot in both style and stability.

- A combination of leathers and textures
- Features 3D rubberised fabric