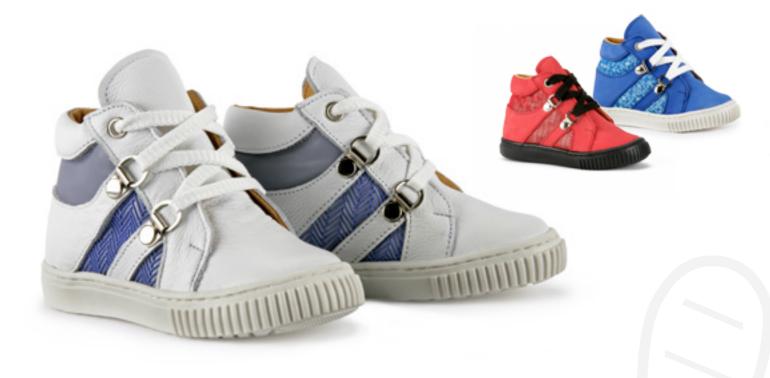

# Available in EU sizes 19-40

Adding the latest in materials with 3D rubberised fabric to provide the younger population a wider and more stylish option with a mix of colours. This is a versatile boot in both style and stability.

- A combination of leathers and textures
- Features 3D rubberised fabric