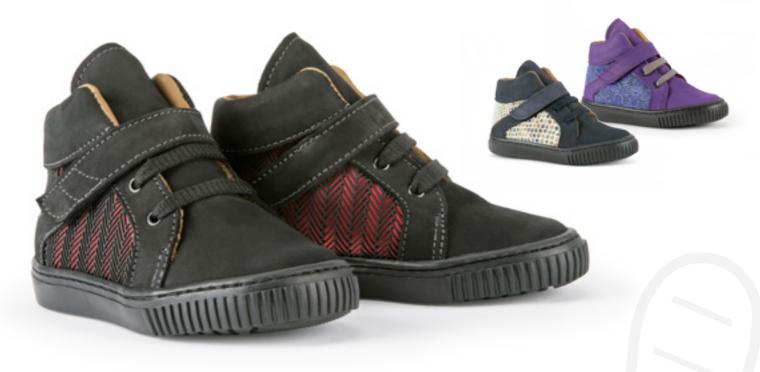

# Available in EU sizes 19-40

Adding the latest in materials with 3D rubberised fabric to provide the younger population a wider and more stylish option with a mix of colours. This is a versatile boot in both style and stability.

- A combination of leathers and textures
- Features 3D rubberised fabric