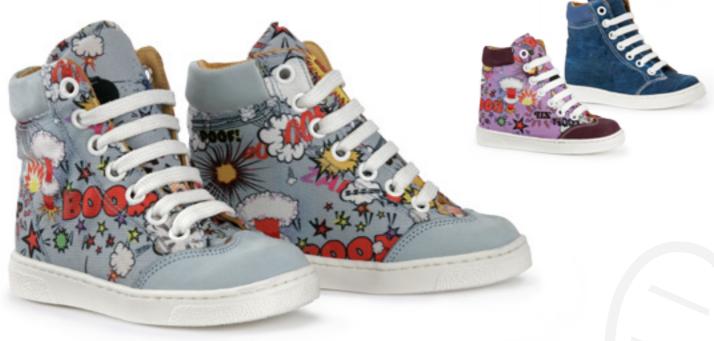

# Available in EU sizes 19-40

Low opening allows ease of access. The sneaker sole unit is stitched to the upper for durability however, provides a lightweight more flexible option. Where increased stiffness is required adaptations can be made. Despite the high street appearance of this boot the height and stiffener options provide the ideal combination of design with the desired control.

- Fun, casual design
- On trend
- Water resistant fabric