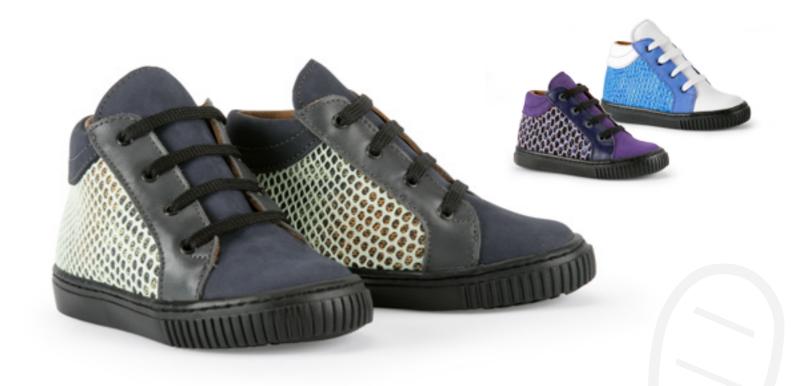

# Available in EU sizes 19-40

Adding the latest in materials with 3D rubberised fabric to provide the younger population a wider and more stylish option with a mix of colours. This is a versatile boot in both style and stability.

- A combination of leathers and textures
- Features 3D rubberised fabric