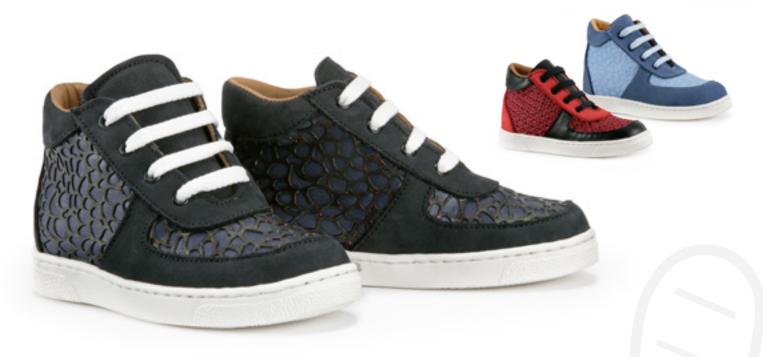

#### Available in EU sizes 19-40

Utilising patterned 3D rubberised material throughout the quarters to enhance the overall cosmesis. Allowing children and their parents to have greater choice and fashion for their prescribed footwear ensuring no compromise on clinical requirements.

- A combination of leathers and textures
- Features 3D rubberised fabric