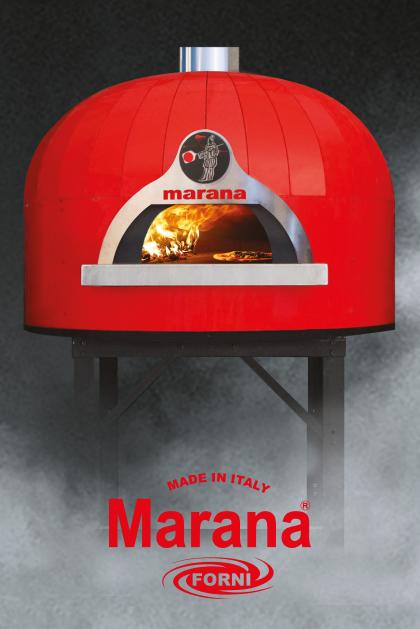

### Marana Fisso 120

### **Traditional Static Oven**

marana

The static pizza oven is constructed with traditional techniques and materials combined with the technological innovation and passion unique to Marana Forni.

Cooking quality is guaranteed by the choice of materials used and the specific way in which they are mixed. A Marana exclusive, the result of painstaking development and meticulous testing strictly performed at the Verona headquarters.

with bare or coloured steel cupola

### Weight

kg 1150

\* The covering weighs only 60 kg.

Pizza capacity

Wood 5 Pizzas Ø 33

Gas 7 Pizzas Ø 33

**Cupola Colours** 

Customize your oven with the colouur of your choice. Choose from more than 2000 colours on the RAL