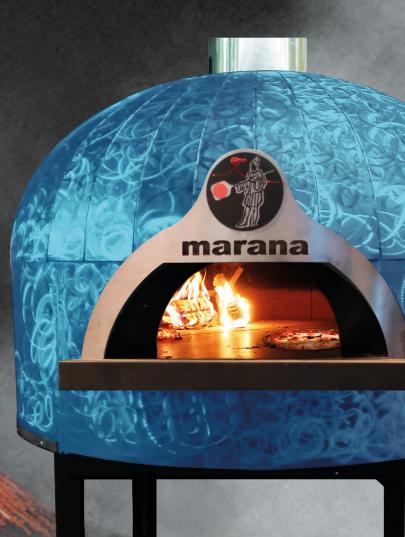

### Covering

with mosaic steel cupola

to be covered

Marana Forni ® May 2017

### Weight

kg 1150

\* The covering weighs only 60 kg.

Pizza capacity

Wood 5 Pizzas Ø 33

Gas 7 Pizzas Ø 33

**Cupola Colours** 

Customize your oven with the colouur of your choice. Choose from more than 2000 colours on the RAL

### **Metal Brush Colors**

Vibrant metal colours emphasising the hand-made brushed finish of the cupola.