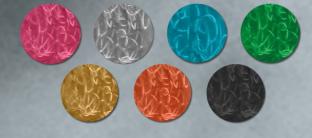

### Weight

kg 1150

\* The covering weighs only 60 kg.

Pizza capacity

Wood 5 Pizzas Ø 33

Gas 7 Pizzas Ø 33

**Cupola Colours** 

Customize your oven with the colouur of your choice. Choose from more than 2000 colours on the RAL

### **Metal Brush Colors**

Vibrant metal colours emphasising the hand-made brushed finish of the cupola.