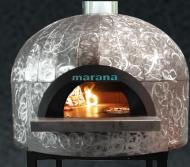

### **Metal Brush Colors**

Vibrant metal colours emphasising the hand-made brushed finish of the cupola.