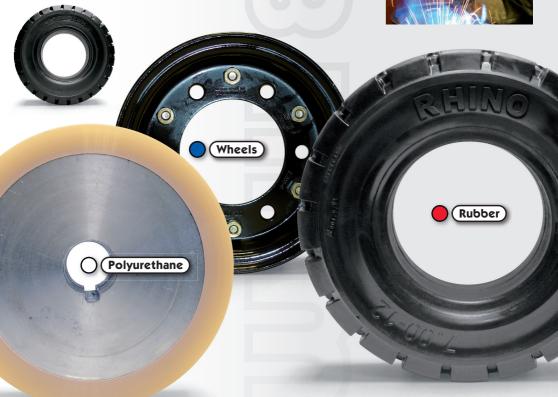

Rhino tyres are engineered and compression moulded in our Birmingham factory using the finest quality natural rubber.

- Reliability/Long Life
- Low rolling resistance
- **Heavy Duty Compounds**
- All Products Carry Lifetime Guarantee Check out our website for size listing
- · Electrically Conducting
- Non marking
- Press on Band

## Polyurethane

Specialist Polyurethanes are available for specific applications:

ORANGE All standard retyring jobs

Non-Marking Polyurethane

GREEN Polyurethane for extreme loads at slow speed

RED High Load Polyurethane

## Wheels

Whitelink fabricate wheels for theme parks, theatres, warehouses, suspension bridges and many more.

- **Bespoke Manufacture**
- Unlimited shape and size
- Tailored to customers needs
- Ex Stock, Supplied as fitted or rims