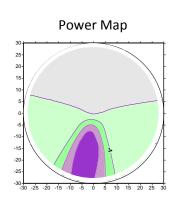

## Custom V

Custom V is an all-purpose premium progressive lens, which has been designed using Crossbows' latest "Smooth Optics" design system. This radical approach reverses the normal design process and has allowed Custom V to be designed from the outset with a very smooth mean power profile, thus minimizing swim effects and providing excellent patient comfort and rapid adaptation.

- "Smooth Optics" design technology
- Incorporates "Eye View" technology
- Smooth mean power distribution
- Soft design with low distortion
- Prescription compensation for as worn condition
- Variable inset
- Automatic corridor length selection based on frame shape and patients fitting details (corridor lengths of 12 to 18mm)
- Minimum fitting height of 13mm (with 12mm corridor design)