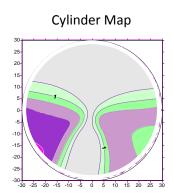

## Custom V

Custom V is an all-purpose premium progressive lens, which has been designed using Crossbows' latest "Smooth Optics" design system. This radical approach reverses the normal design process and has allowed Custom V to be designed from the outset with a very smooth mean power profile, thus minimizing swim effects and providing excellent patient comfort and rapid adaptation.

- "Smooth Optics" design technology
- Incorporates "Eye View" technology
- Smooth mean power distribution
- Soft design with low distortion
- Prescription compensation for as worn condition
- Variable inset
- Automatic corridor length selection based on frame shape and patients fitting details (corridor lengths of 12 to 18mm)
- Minimum fitting height of 13mm (with 12mm corridor design)