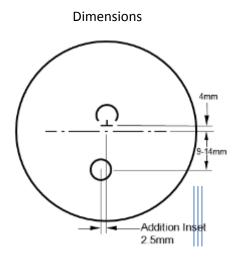

- "Smooth Optics" design technology
- Incorporates "Eye View" technology
- Smooth mean power distribution
- Soft design with low distortion
- Prescription compensation for as worn condition
- Variable inset
- Automatic corridor length selection based on frame shape and patients fitting details (corridor lengths of 12 to 18mm)
- Minimum fitting height of 13mm (with 12mm corridor design)