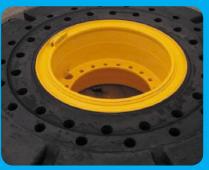

## **Smooth operation thanks to rubber spacers**

ITWS helped to pioneer a solution for a rubber spacer to work effectively with SG Revolution tyres for wheeled excavators. Working in conjunction with an engineering partner we helped to design and develop the spacer to eliminate rubble, obstacles and general dirt from clogging the machines tyres. Tested with customers in a variety of applications before release, the spacer design is working successfully.