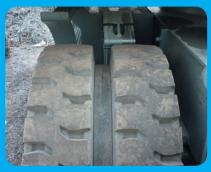

## **Smooth operation thanks to rubber spacers**

ITWS helped to pioneer a solution for a rubber spacer to work effectively with SG Revolution tyres for wheeled excavators. Working in conjunction with an engineering partner we helped to design and develop the spacer to eliminate rubble, obstacles and general dirt from clogging the machines tyres. Tested with customers in a variety of applications before release, the spacer design is working successfully.