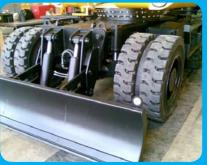

## Puncture free operation every shift

SG Revolution tyres provide the perfect solution for wheeled excavators working in waste, demolition and recycling applications where there is a high chance of tyre damage and punctures. The unique design and manufacture of SG Revolutions will ensure downtime is a thing of the past by eliminating flats, punctures and repairs. What's more they provide excellent traction in harsh environments and will also return more serviceable tread life than standard tyres or tyres with fill.

## **Smooth operation thanks to rubber spacers**

ITWS helped to pioneer a solution for a rubber spacer to work effectively with SG Revolution tyres for wheeled excavators. Working in conjunction with an engineering partner we helped to design and develop the spacer to eliminate rubble, obstacles and general dirt from clogging the machines tyres. Tested with customers in a variety of applications before release, the spacer design is working successfully.

When you invest in SG Revolution tyres you can rest assured that your machine will spend more time doing the jobs it's meant to do. No expensive tyre replacements and no interruptions to your business due to tyre repairs will help your operating costs decrease and your work rate increase. Totally wear resistant SG Revolution tyres are designed to resists cuts and tears from obstructions, whilst the tough rubber compound is designed for durability and long life.