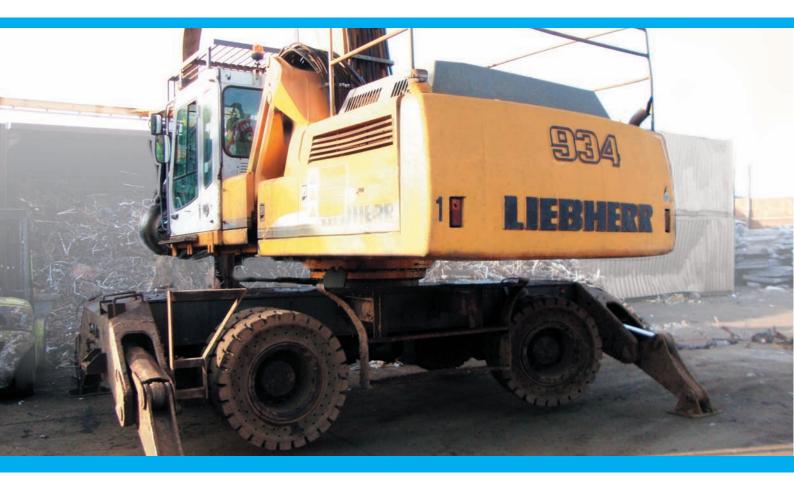

## Puncture free operation every shift

SG Revolution tyres provide the perfect solution for wheeled excavators working in waste, demolition and recycling applications where there is a high chance of tyre damage and punctures. The unique design and manufacture of SG Revolutions will ensure downtime is a thing of the past by eliminating flats, punctures and repairs. What's more they provide excellent traction in harsh environments and will also return more serviceable tread life than standard tyres or tyres with fill.

When you invest in SG Revolution tyres you can rest assured that your machine will spend more time doing the jobs it's meant to do. No expensive tyre replacements and no interruptions to your business due to tyre repairs will help your operating costs decrease and your work rate increase. Totally wear resistant SG Revolution tyres are designed to resists cuts and tears from obstructions, whilst the tough rubber compound is designed for durability and long life.