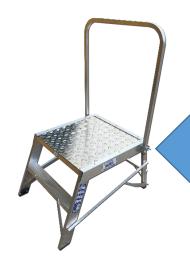

Now available with additional platform heights

IF HAND RAIL FITTED- ENSURE THAT WING NUTS ARE SECURELY SCREWED INTO THE STEEL LOCKING STAYS

**INDUSTRIAL** 

QUALITY

**ALUMINIUM** 

ACCESS

SOLUTIONS