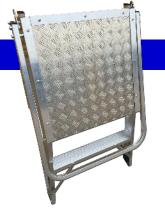

## **Industrial Folding Hop Ups**

- MAX LOAD 175KG SINGLE PERSON USE ONLY.
- DO NOT USE IF YOU FEEL UNWELL OR ARE UNSTEADY ON YOUR FEET.
- DO NOT OVER REACH OR OVER LOAD
- ONLY USE ON FIRM LEVEL GROUND
- DO NOT USE NEAR LIVE ELECTRICAL SUPPLIES
- CARRY OUT PRE-USE INSPECTION
  & DO NOT USE IF DAMAGED.
- THOROUGH INSPECTIONS SHOULD BE CARRIED OUT AT INTERVALS DEPENDANT ON THE FREQUENCY OF USE
- CONTACT US IF YOU REQUIRED ANY FURTHER INFORMATION
- HOW TO DEPLOY- SEE THE VIDEO HERE

Now available with additional platform heights

IF HAND RAIL FITTED- ENSURE THAT WING NUTS ARE SECURELY SCREWED INTO THE STEEL LOCKING STAYS

**INDUSTRIAL** 

QUALITY

**ALUMINIUM** 

ACCESS

SOLUTIONS