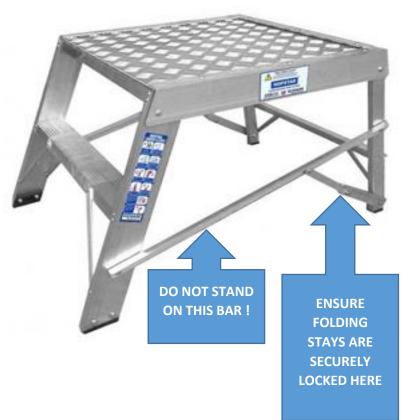

## **Industrial Folding Hop Ups**

- MAX LOAD 175KG SINGLE PERSON USE ONLY.
- DO NOT USE IF YOU FEEL UNWELL OR ARE UNSTEADY ON YOUR FEET.
- DO NOT OVER REACH OR OVER LOAD
- ONLY USE ON FIRM LEVEL GROUND
- DO NOT USE NEAR LIVE ELECTRICAL SUPPLIES
- CARRY OUT PRE-USE INSPECTION
  & DO NOT USE IF DAMAGED.
- THOROUGH INSPECTIONS SHOULD BE CARRIED OUT AT INTERVALS DEPENDANT ON THE FREQUENCY OF USE
- CONTACT US IF YOU REQUIRED ANY FURTHER INFORMATION
- HOW TO DEPLOY- SEE THE VIDEO HERE

Now available with additional platform heights

IF HAND RAIL FITTED- ENSURE THAT WING NUTS ARE SECURELY SCREWED INTO THE STEEL LOCKING STAYS

**INDUSTRIAL** 

QUALITY

**ALUMINIUM** 

ACCESS

SOLUTIONS