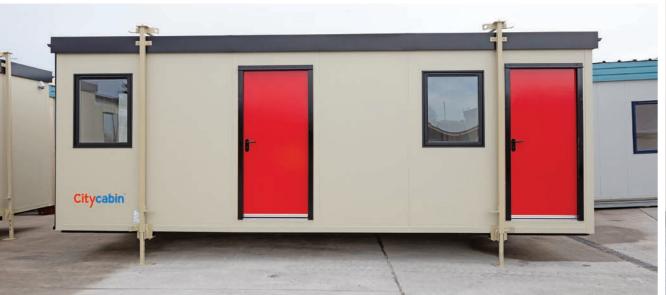

## The perfect off-the-shelf option for quality accommodation

Citycabin is a portable, jack-leg cabin designed for speed of installation and ease of relocation.

You can create your own bespoke interior layout, combining office space, storage, toilets, showers and more, in any way you choose.

Citycabin is hard-wearing; with a plastic coated, galvanised steel exterior and impact-resistant vinyl faced plasterboard interior. Able to be linked and stacked up to 3 storeys, it can maximise your space on site while leaving a minimal footprint.

Finished to the highest standards at our purpose built factory, your Citycabin can be pre-fitted with internal fixtures and fittings and can meet all building regulation requirements. Exteriors can be finished to match your corporate palette if required.