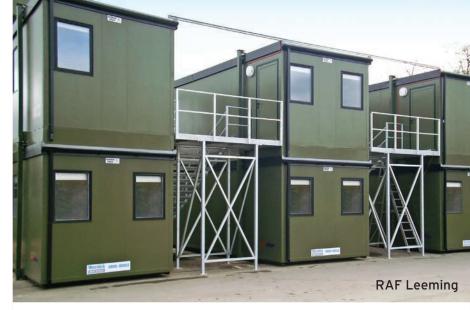

Citycabin is hard-wearing; with a plastic coated, galvanised steel exterior and impact-resistant vinyl faced plasterboard interior. Able to be linked and stacked up to 3 storeys, it can maximise your space on site while leaving a minimal footprint.

### **Key features**

- Minimal foundations required
- High levels of insulation
- Double glazed windows
- Low maintenance finishes on interior & exterior
- Can stack up to 3 storeys with external stair access
- Corporate branding options available
- Fast installation
- Choice of floor finishes