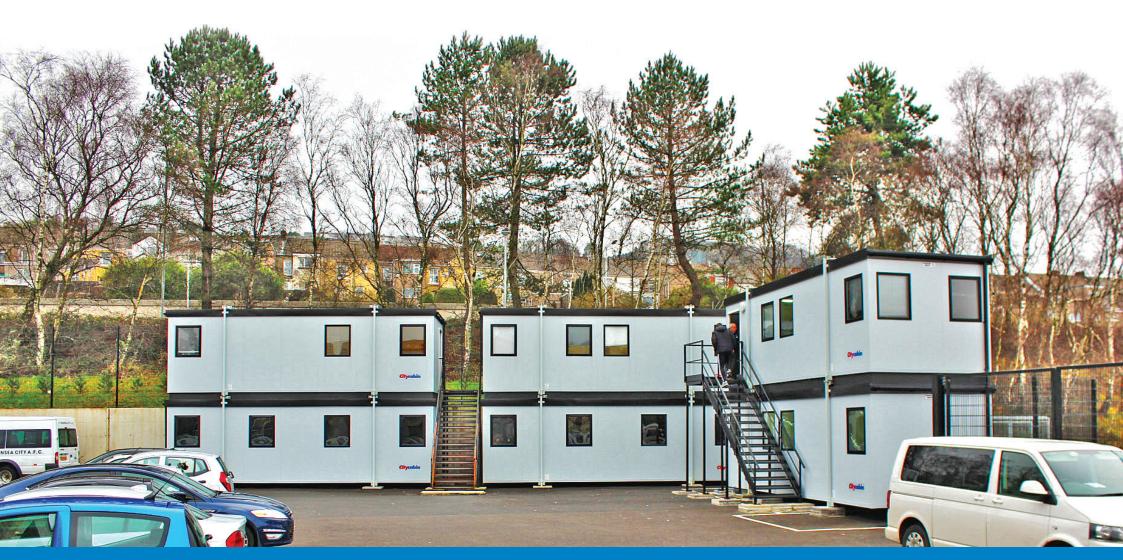

## The perfect off-the-shelf option for quality accommodation

Citycabin is a portable, jack-leg cabin designed for speed of installation and ease of relocation.

You can create your own bespoke interior layout, combining office space, storage, toilets, showers and more, in any way you choose.

Citycabin is hard-wearing; with a plastic coated, galvanised steel exterior and impact-resistant vinyl faced plasterboard interior. Able to be linked and stacked up to 3 storeys, it can maximise your space on site while leaving a minimal footprint.

### **Key features**

- Minimal foundations required
- High levels of insulation
- Double glazed windows
- Low maintenance finishes on interior & exterior
- Can stack up to 3 storeys with external stair access
- Corporate branding options available
- Fast installation
- Choice of floor finishes