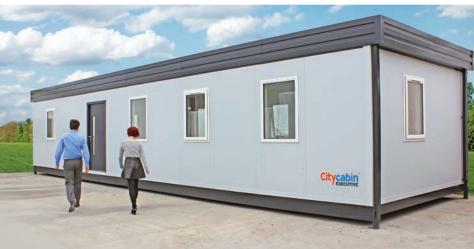

### All the benefits of the Citycabin on a much bigger scale

The Executive range features the same low maintenance finishes as the classic Citycabin; whilst the addition of concealed guttering, enlarged windows and profiled fascias create a stylish, professional finish.

Despite its superior size, the Citycabin Executive can be installed in just one day; providing you the accommodation you need, right when you need it. Available in sizes of 30, 40, 50 & 60 square meters.