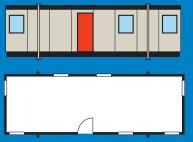

### All the benefits of the Citycabin on a much bigger scale

The Executive range features the same low maintenance finishes as the classic Citycabin; whilst the addition of concealed guttering, enlarged windows and profiled fascias create a stylish, professional finish.

Despite its superior size, the Citycabin Executive can be installed in just one day; providing you the accommodation you need, right when you need it. Available in sizes of 30, 40, 50 & 60 square meters.

### Meeting room general arrangement

Sustainable construction without compromise

Wernick<sup>™</sup> Buildings Limited Head Office Kenfig Industrial Estate, Port Talbot, SA13 2PE

Tel: 01656 747 340 email: sales@wernick.co.uk