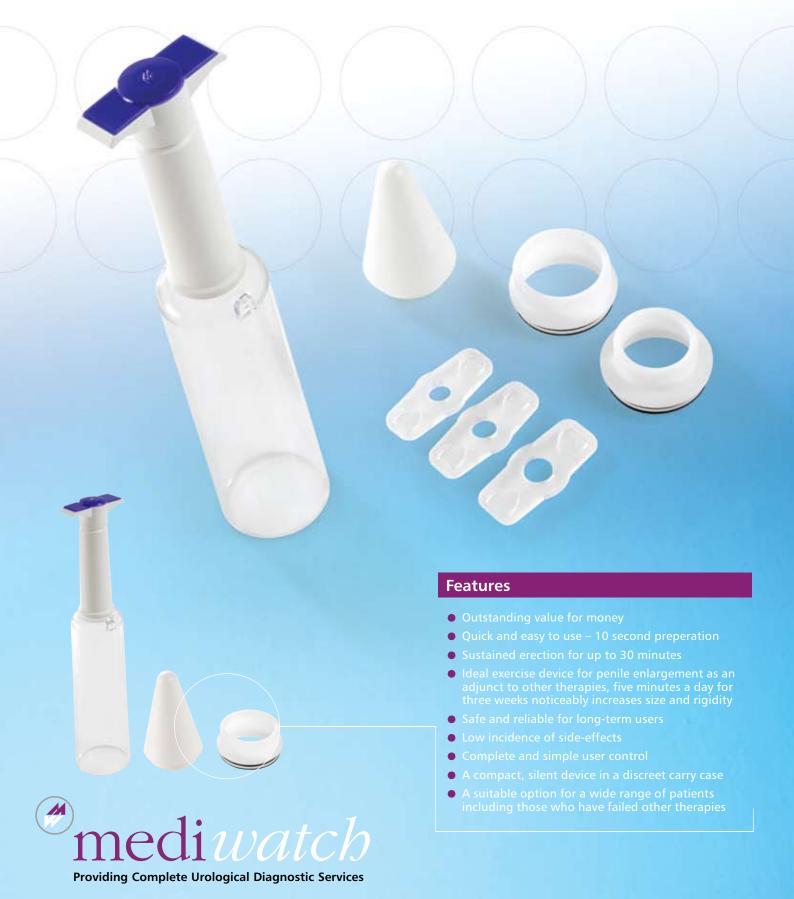

One of the two sizes of transfer collar is fitted to the base of the pump. The loading cone (with 1 or both parts use to fit the selected collar) is used to stretch the correct size 'retention ring' over the transfer collar. This collar is placed over the penis and the retention ring is slid off and onto the base of the penis. This comfortably restricts the blood flow out of the penis and thereby maintains the erection.

### A Simple and Fast Erection

Erectease is a mechanical, non-surgical method of filling the penis with blood and simulating a natural erection. Patients select one of three soft suitably sized retention rings and attach it to the vacuum chamber. The vacuum chamber is placed over the penis and pumped, which quickly draws blood into the penis. During this process pressure is controlled using the finger valve.

#### **Contents:**

- A Pump
- **B** Loading cones
- C Sealing and transfer Collar
- D Lubricant
- E Retention rings 3 sizes; 25mm, 32mm & 40mm diameter
- F Finger Valve

The kit of parts fit into a discreet carry bag