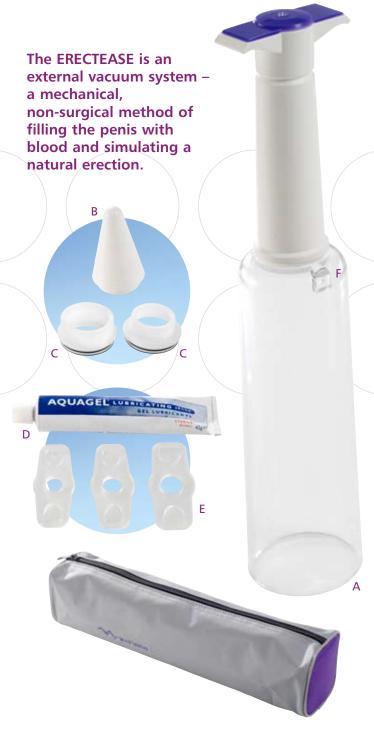

### A Simple and Fast Erection

Erectease is a mechanical, non-surgical method of filling the penis with blood and simulating a natural erection. Patients select one of three soft suitably sized retention rings and attach it to the vacuum chamber. The vacuum chamber is placed over the penis and pumped, which quickly draws blood into the penis. During this process pressure is controlled using the finger valve.

When fully erect, the ring slides onto the penis base to maintain the appropriate BP, and then the vacuum chamber is removed. The patient proceeds with intercourse before reducing BP by pulling the ring handles outwards to enable the penis to go back to a flaccid state before removing the ring completely.

#### **Contents:**

- A Pump
- **B** Loading cones
- C Sealing and transfer Collar
- D Lubricant
- E Retention rings 3 sizes; 25mm, 32mm & 40mm diameter
- F Finger Valve

The kit of parts fit into a discreet carry bag