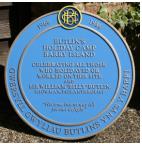

uide price £309.00



'MALCOLM SAVILLE' 350mm diameter Letters & border in relief Times New Roman typeface Blue (BS 20D45) background White text & border Guide price £221.35



'HORWICH TOWN COUNCIL' 400mm diameter Letters & border in relief Times New Roman typeface Green background Gold text & border Coat of Arms in relief & hand painted. Tooling for crest extra @ £202.50 once only. Guide price £405.00



'MERGER OF EQUALS' 400mm diameter Letters & border in relief Times New Roman typeface Blue (BS 20D45) background White text & border Guide price £338.00



'ALAN TURING' 400mm diameter Letters & border in relief Times New Roman typeface Blue (BS 20D45) background White text & inset border Seal in relief & hand painted. Tooling for seal extra @ £107.00 once only. Guide price £321.00











Sizes normally range from 300 - 600mm diameter. Choose background colour - BS or RAL refs. preferred. Popular letter colours are white, gold, silver and cream.

Standard typefaces - Times New Roman and Franklin Gothic Book. Other typefaces possible with tooling costs. We can arrange the text for you and send you a photo for approval or you can send us a drawing. Drilled for wall fixing and supplied with brass dome head screws painted to match the sign. January 2018 Prices are ex carriage and VAT.

## SIGNS OF THE TIMES