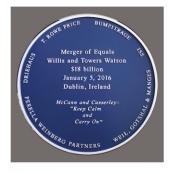

'MERGER OF EQUALS' 400mm diameter Letters & border in relief Times New Roman typeface Blue (BS 20D45) background White text & border Guide price £338.00

'ALAN TURING' 400mm diameter Letters & border in relief Times New Roman typeface Blue (BS 20D45) background White text & inset border Seal in relief & hand painted. Tooling for seal extra @ £107.00 once only. Guide price £321.00