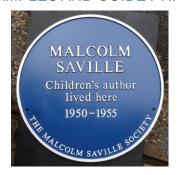

'MALCOLM SAVILLE' 350mm diameter Letters & border in relief Times New Roman typeface Blue (BS 20D45) background White text & border Guide price £221.35

'HORWICH TOWN COUNCIL' 400mm diameter Letters & border in relief Times New Roman typeface Green background Gold text & border Coat of Arms in relief & hand painted. Tooling for crest extra @ £202.50 once only. Guide price £405.00