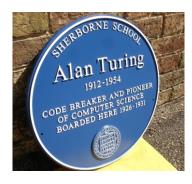

'MERGER OF EQUALS' 400mm diameter Letters & border in relief Times New Roman typeface Blue (BS 20D45) background White text & border Guide price £338.00

'ALAN TURING' 400mm diameter Letters & border in relief Times New Roman typeface Blue (BS 20D45) background White text & inset border Seal in relief & hand painted. Tooling for seal extra @ £107.00 once only. Guide price £321.00