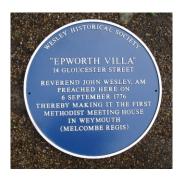

## **EXAMPLES AND GUIDE PRICES**

'EPWORTH VILLA' 400mm diameter Letters & border in relief Times New Roman typeface Blue (BS 20D45)background White text & border Guide price £332.00

'CORONATION GARDENS' 350mm diameter Letters & border in relief Times New Roman typeface Black background Gold text & border Painted crown Guide price £309.00