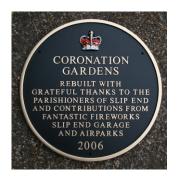

## **EXAMPLES AND GUIDE PRICES**

'EPWORTH VILLA' 400mm diameter Letters & border in relief Times New Roman typeface Blue (BS 20D45)background White text & border Guide price £332.00

'CORONATION GARDENS' 350mm diameter Letters & border in relief Times New Roman typeface Black background Gold text & border Painted crown Guide price £309.00