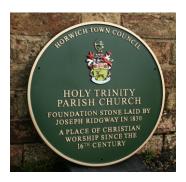

'MALCOLM SAVILLE' 350mm diameter Letters & border in relief Times New Roman typeface Blue (BS 20D45) background White text & border Guide price £221.35

'HORWICH TOWN COUNCIL' 400mm diameter Letters & border in relief Times New Roman typeface Green background Gold text & border Coat of Arms in relief & hand painted. Tooling for crest extra @ £202.50 once only. Guide price £405.00