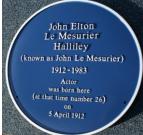

'MALCOLM SAVILLE' 350mm diameter Letters & border in relief Times New Roman typeface Blue (BS 20D45) background White text & border Guide price £221.35

'HORWICH TOWN COUNCIL' 400mm diameter Letters & border in relief Times New Roman typeface Green background Gold text & border Coat of Arms in relief & hand painted. Tooling for crest extra @ £202.50 once only. Guide price £405.00