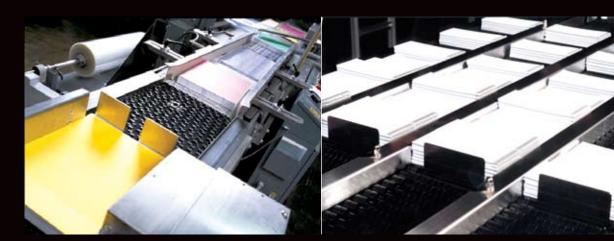

### **Eliminates Product Damage**

With the combination of the Star Roller™ and SlipTorque®, we can gently handle your stacked paper products. Unlike traditional conveyors, the loose-fit rollers stop under your product when it stops to accumulate virtually eliminating any fanning or creeping of the bottommost sheets of paper.

## **Increases Productivity and Throughput**

Shuttleworth's Star Roller™

solves the paper industry's shingling problem. Unlike round rollers

that cause the bottom sheets of

The cut sheet paper industry can finally benefit from flawless accumulation - increasing throughput and productivity, while reducing product damage and hours of operating time. Accumulation reduces total line delays by allowing operable machines to continue production for a cost-effective period of time when other in-line machinery is down.