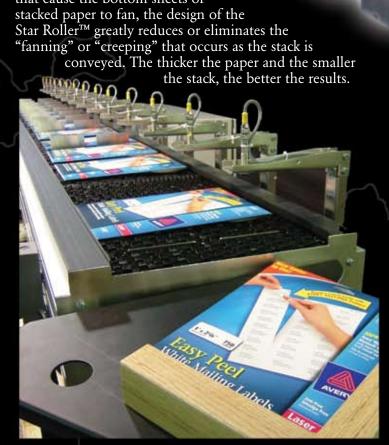

## STAR ROLLER

### **Eliminates Product Damage**

With the combination of the Star Roller™ and SlipTorque®, we can gently handle your stacked paper products. Unlike traditional conveyors, the loose-fit rollers stop under your product when it stops to accumulate virtually eliminating any fanning or creeping of the bottommost sheets of paper.

## **Increases Productivity and Throughput**

Shuttleworth's Star Roller™

solves the paper industry's shingling problem. Unlike round rollers

that cause the bottom sheets of

The cut sheet paper industry can finally benefit from flawless accumulation - increasing throughput and productivity, while reducing product damage and hours of operating time. Accumulation reduces total line delays by allowing operable machines to continue production for a cost-effective period of time when other in-line machinery is down.