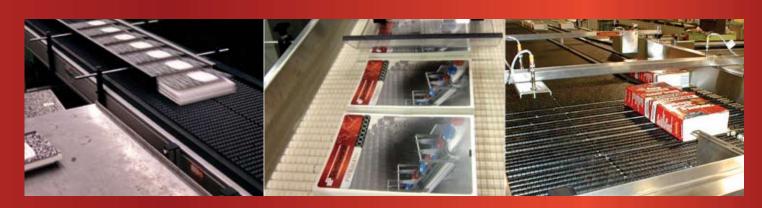

### **Eliminates Product Damage**

With the combination of the Star Roller™ and SlipTorque®, we can gently handle your stacked paper products. Unlike traditional conveyors, the loose-fit rollers stop under your product when it stops to accumulate virtually eliminating any fanning or creeping of the bottommost sheets of paper.

## **Increases Productivity and Throughput**

Shuttleworth's Star Roller™

solves the paper industry's shingling problem. Unlike round rollers

that cause the bottom sheets of

The cut sheet paper industry can finally benefit from flawless accumulation - increasing throughput and productivity, while reducing product damage and hours of operating time. Accumulation reduces total line delays by allowing operable machines to continue production for a cost-effective period of time when other in-line machinery is down.