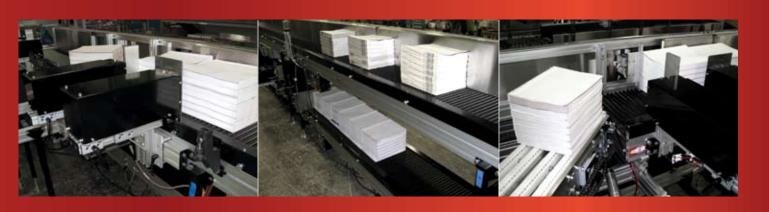

### **Eliminates Product Damage**

With the combination of the Star Roller™ and SlipTorque®, we can gently handle your stacked paper products. Unlike traditional conveyors, the loose-fit rollers stop under your product when it stops to accumulate virtually eliminating any fanning or creeping of the bottommost sheets of paper.

## **Increases Productivity and Throughput**

Shuttleworth's Star Roller™

solves the paper industry's shingling problem. Unlike round rollers

that cause the bottom sheets of

The cut sheet paper industry can finally benefit from flawless accumulation - increasing throughput and productivity, while reducing product damage and hours of operating time. Accumulation reduces total line delays by allowing operable machines to continue production for a cost-effective period of time when other in-line machinery is down.