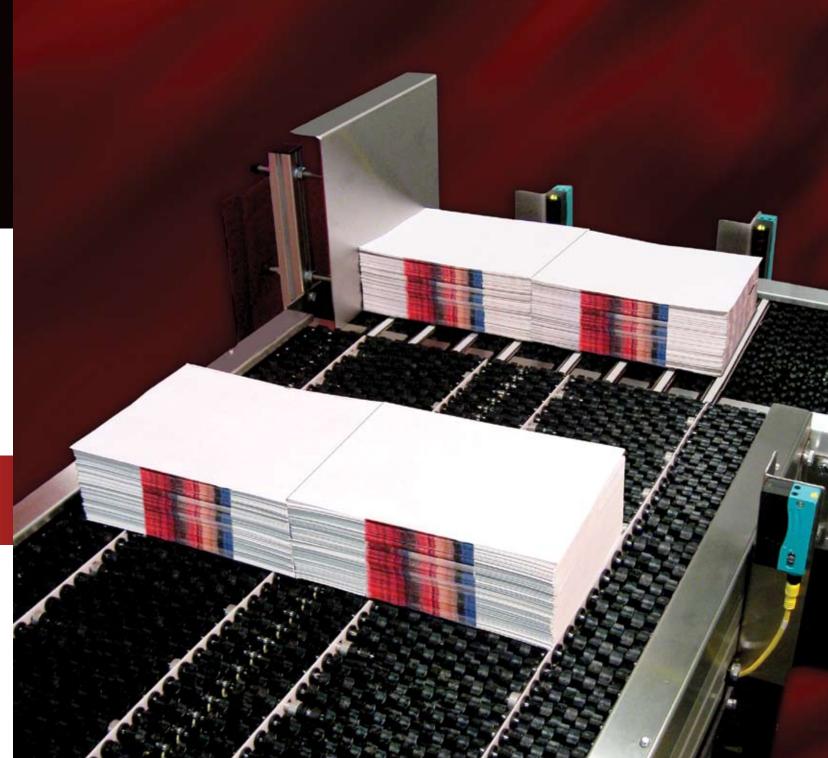

### **Eliminates Product Damage**

With the combination of the Star Roller™ and SlipTorque®, we can gently handle your stacked paper products. Unlike traditional conveyors, the loose-fit rollers stop under your product when it stops to accumulate virtually eliminating any fanning or creeping of the bottommost sheets of paper.

## **Increases Productivity and Throughput**

Shuttleworth's Star Roller™

solves the paper industry's shingling problem. Unlike round rollers

that cause the bottom sheets of

The cut sheet paper industry can finally benefit from flawless accumulation - increasing throughput and productivity, while reducing product damage and hours of operating time. Accumulation reduces total line delays by allowing operable machines to continue production for a cost-effective period of time when other in-line machinery is down.