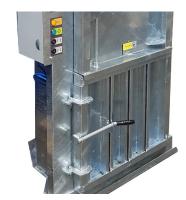

#### **Galvanized finish**

- Hot dipped galvanized finish
- can a good option for businesses in tough working environments or in the food industry where the baler is washed down daily.
- Machine can be galvanized and painted over upon request .