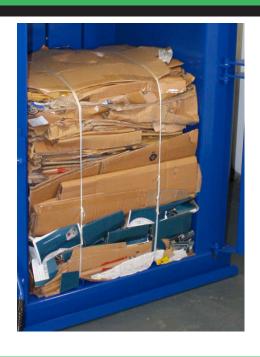

## THIS SMALL BALER IS THE PERFECT WAY TO COMPACT YOUR RECYCLABLE WASTE.

The MACFAB 60 is a small baler that is perfect solution for many businesses who need to reduce their plastic film, paper and cardboard box waste disposal costs. This machine has a small footprint and very simple to operate. This baler makes a 60 KG bale of cardboard.

#### **PRODUCT DATA SHEET**

| Details                              | Specifications           |
|--------------------------------------|--------------------------|
| Baler Dimensions (H X W X D)         | 1.996m x 1.040m x 0.750m |
| Standard power supply                | 220 volt single phase    |
| Baler Weight                         | 230 kg                   |
| Pressing Force                       | 3.5 TON                  |
| Cycle Time                           | 24 seconds               |
| Noise Level                          | 68 dB                    |
| Bale Dimensions (H X W X D)          | 0.735m x 0.700m x 0.500m |
| Bale Weight<br>(depends on material) | 60 kg                    |