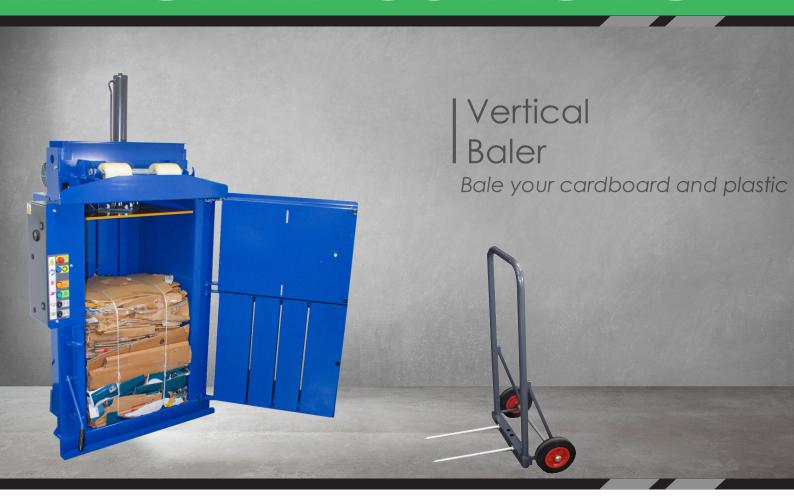

# MACFAB 60 AUTO

## THIS SMALL BALER IS THE PERFECT WAY TO COMPACT YOUR RECYCLABLE WASTE.

The MACFAB 60 is a small baler that is perfect solution for many businesses who need to reduce their plastic film, paper and cardboard box waste disposal costs. This machine has a small footprint and very simple to operate. This baler makes a 60 KG bale of cardboard.