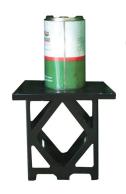

#### **Can insert**

- Crush small cans and drums using this insert.
- can be removed and stored when not used.