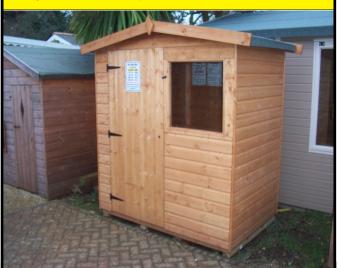

| Kent Pent Shed (pag | ge 13) 15mm t&g Shi | plap Cladding, 45x34 | Amm frame, 15mm të | &g timber roof & floo | r (choice of 10 door | positions)    |                       |                      |
|---------------------|---------------------|----------------------|--------------------|-----------------------|----------------------|---------------|-----------------------|----------------------|
| Building Size       | Building Price      | Site Assembly        | Floor Bearers      | Bricks & Blocks       | Gravel Boards        | Concrete Base | Additional Wood Stain | Guttering (per side) |
| 4' X 6'             | £539                | £108                 | £23                | £26                   | £57                  | £177          | £171                  | £79                  |
| 5' X 7'             | £655                | £139                 | £29                | £40                   | £69                  | £258          | £220                  | £83                  |
| 6' X 6'             | £712                | £142                 | £34                | £40                   | £69                  | £266          | £224                  | £79                  |
| 6' X 8'             | £771                | £172                 | £41                | £47                   | £80                  | £354          | £272                  | £87                  |
| 6' X 10'            | £895                | £202                 | £48                | £56                   | £92                  | £443          | £320                  | £94                  |
| 6' X 12'            | £1,062              | £232                 | £62                | £71                   | £103                 | £531          | £368                  | £102                 |
| 7' X 7'             | £771                | £176                 | £40                | £40                   | £80                  | £362          | £279                  | £83                  |
| 8' X 8'             | £937                | £214                 | £64                | £56                   | £92                  | £472          | £339                  | £87                  |
| 8' X 10'            | £1,065              | £250                 | £64                | £56                   | £103                 | £590          | £396                  | £94                  |
| 8' X 12'            | £1,238              | £285                 | £82                | £71                   | £114                 | £708          | £452                  | £102                 |
| 8' X 14'            | £1,448              | £321                 | £91                | £78                   | £126                 | £827          | £508                  | £109                 |