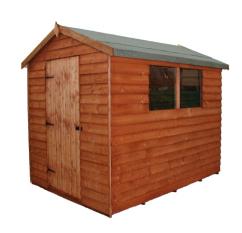

### Cottage Apex Shed

12mm Overlap Sawn Weatherboard (Page 5)

Prices From £230

4ft X 6ft £230
5ft X 7ft £287
6ft X 8ft £326
6ft X 10ft £407
8ft X 10ft £512