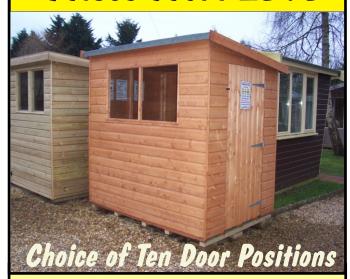

### Suffolk Pent Shed

12mm T&G Shiplap (Page 3)

Prices From £373

4ft X 6ft £373

5ft X 7ft £458

6ft X 8ft £496

6ft X 10ft £606

8ft X 10ft £724

| Suffolk Pent Shed () | uffolk Pent Shed (page 3) 12mm t&g Shiplap Cladding, 45x34mm frame, 12mm t&g timber roof & floor (choice of 10 door positions) |               |               |                 |               |               |                       |                      |
|----------------------|--------------------------------------------------------------------------------------------------------------------------------|---------------|---------------|-----------------|---------------|---------------|-----------------------|----------------------|
| Building Size        | Building Price                                                                                                                 | Site Assembly | Floor Bearers | Bricks & Blocks | Gravel Boards | Concrete Base | Additional Wood Stain | Guttering (per side) |
| 4' X 6'              | £415                                                                                                                           | £108          | £23           | £26             | £57           | £177          | £171                  | £79                  |
| 5' X 7'              | £509                                                                                                                           | £139          | £29           | £40             | £69           | £258          | £220                  | £83                  |
| 6' X 8'              | £551                                                                                                                           | £172          | £41           | £47             | £80           | £354          | £272                  | £87                  |
| 6' X 10'             | £673                                                                                                                           | £202          | £48           | £56             | £92           | £443          | £320                  | £94                  |
| 8' X 10'             | £804                                                                                                                           | £250          | £64           | £56             | £103          | £590          | £396                  | £94                  |