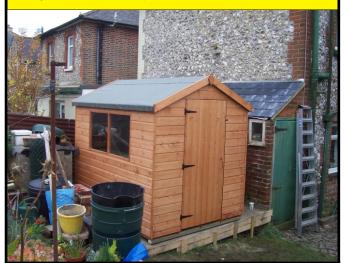

### **Dart Apex Shed**

12mm T&G Shiplap (Page 4)

Prices From £373

6ft X 4ft £373

7ft X 5ft £458

8ft X 6ft £496

10ft X 6ft £606

10ft X 8ft £724

| Dart Apex Shed (page | art Apex Shed (page 4) 12mm t&g Shiplap Cladding, 45x34mm frame, 12mm t&g timber roof & floor |               |               |                 |               |               |                       |                      |
|----------------------|-----------------------------------------------------------------------------------------------|---------------|---------------|-----------------|---------------|---------------|-----------------------|----------------------|
| Building Size        | Building Price                                                                                | Site Assembly | Floor Bearers | Bricks & Blocks | Gravel Boards | Concrete Base | Additional Wood Stain | Guttering (per side) |
| 6' X 4'              | £415                                                                                          | £108          | £23           | £26             | £57           | £177          | £171                  | £79                  |
| 7' X 5'              | £509                                                                                          | £139          | £29           | £40             | £69           | £258          | £220                  | £83                  |
| 8' X 6'              | £551                                                                                          | £172          | £41           | £47             | £80           | £354          | £272                  | £87                  |
| 10' X 6'             | £673                                                                                          | £202          | £48           | £56             | £92           | £443          | £320                  | £94                  |
| 10' X 8'             | £804                                                                                          | £250          | £64           | £56             | £103          | £590          | £396                  | £94                  |