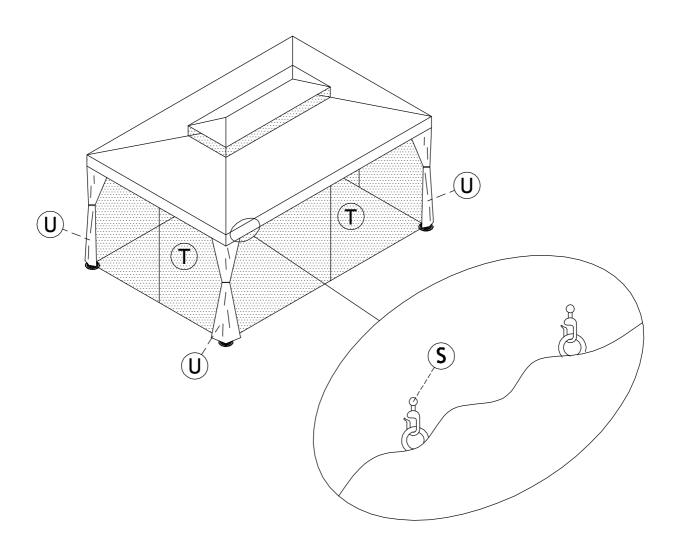

## Parts list

| -               |                | ======================================= |                 |
|-----------------|----------------|-----------------------------------------|-----------------|
| A x 4PCS        |                | B x 2PCS                                |                 |
|                 |                |                                         |                 |
| D x 2PCS        |                | E x 2PCS                                |                 |
|                 |                |                                         |                 |
| F x 4PCS        |                | G x 4PCS                                | H x 4PCS        |
|                 |                |                                         |                 |
| I x 1PC         | J x 1PC        | K x 4PCS                                | L x 4PCS        |
|                 |                | •                                       |                 |
| M x 2PCS        | N x 4PCS       | O x 8PCS                                | P x 12PCS       |
|                 |                |                                         |                 |
|                 |                | R x 1PC                                 | S x 92PCS       |
|                 |                |                                         |                 |
| Q x 1PC         |                | T x 1PC                                 | U x 1PC         |
|                 |                |                                         | <u> </u>        |
| M6x15mm x 60PCS | M6x25mm x 8PCS | M6x30mm x 2PCS                          | M6x40mm x 16PCS |

All these things are ready, you can use it now.

Note: This gazebo is meant to be used for decorative and sunshade purposes only and is not

Mean to withstand any elements of the weather.

Please read drawings carefully before assembling