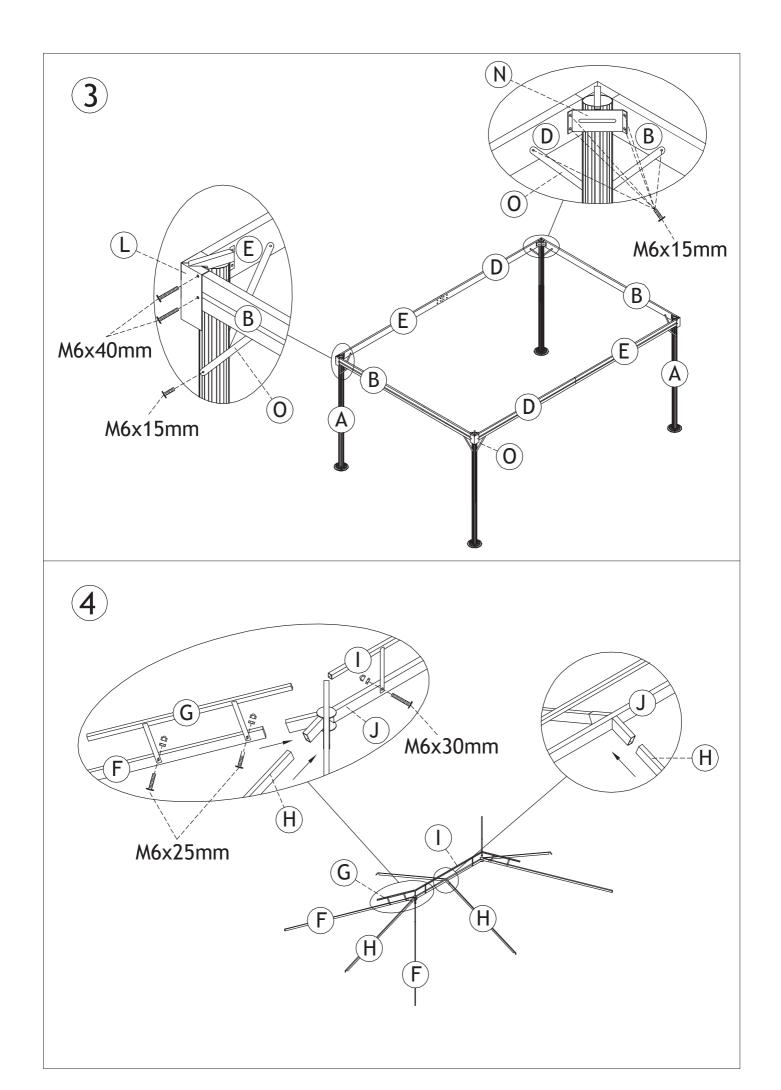

## ASSEMBLY INSTRUCTIONS OF GAZEBO 3X4M

All these things are ready, you can use it now.

Note: This gazebo is meant to be used for decorative and sunshade purposes only and is not

Mean to withstand any elements of the weather.

Please read drawings carefully before assembling