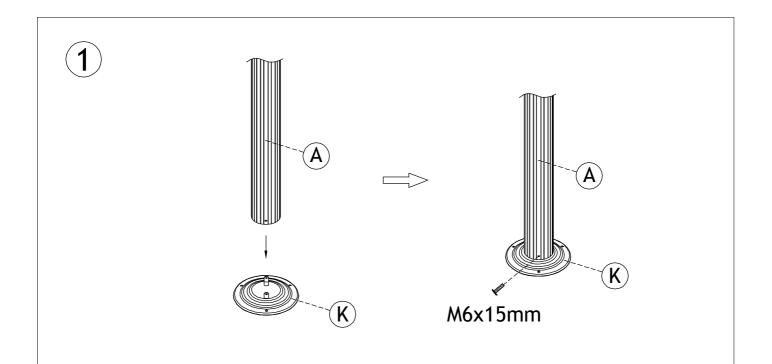

## ASSEMBLY INSTRUCTIONS OF GAZEBO 3X4M

All these things are ready, you can use it now.

Note: This gazebo is meant to be used for decorative and sunshade purposes only and is not

Mean to withstand any elements of the weather.

Please read drawings carefully before assembling