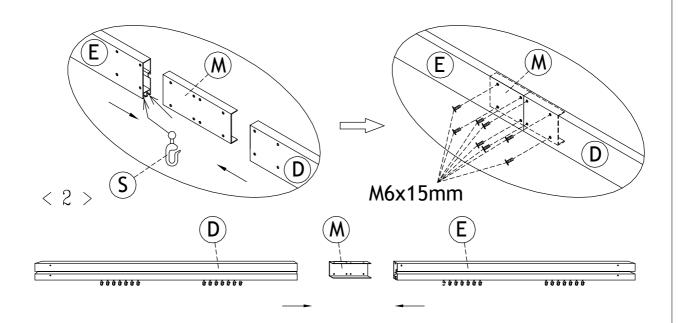

## ASSEMBLY INSTRUCTIONS OF GAZEBO 3X4M

All these things are ready, you can use it now.

Note: This gazebo is meant to be used for decorative and sunshade purposes only and is not

Mean to withstand any elements of the weather.

Please read drawings carefully before assembling