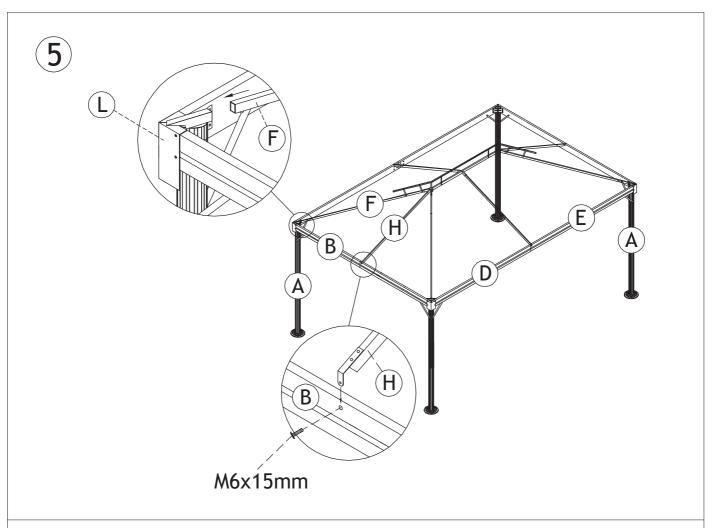

## Parts list

| -               |                | ======================================= |                 |
|-----------------|----------------|-----------------------------------------|-----------------|
| A x 4PCS        |                | B x 2PCS                                |                 |
|                 |                |                                         |                 |
| D x 2PCS        |                | E x 2PCS                                |                 |
|                 |                |                                         |                 |
| F x 4PCS        |                | G x 4PCS                                | H x 4PCS        |
|                 |                |                                         |                 |
| I x 1PC         | J x 1PC        | K x 4PCS                                | L x 4PCS        |
|                 |                | •                                       |                 |
| M x 2PCS        | N x 4PCS       | O x 8PCS                                | P x 12PCS       |
|                 |                |                                         |                 |
|                 |                | R x 1PC                                 | S x 92PCS       |
|                 |                |                                         |                 |
| Q x 1PC         |                | T x 1PC                                 | U x 1PC         |
|                 |                |                                         | <u> </u>        |
| M6x15mm x 60PCS | M6x25mm x 8PCS | M6x30mm x 2PCS                          | M6x40mm x 16PCS |