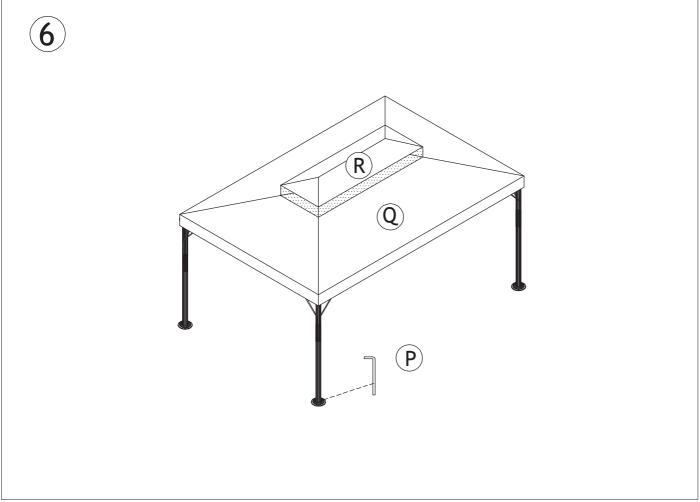

## Parts list

| -               |                | ======================================= |                 |
|-----------------|----------------|-----------------------------------------|-----------------|
| A x 4PCS        |                | B x 2PCS                                |                 |
|                 |                |                                         |                 |
| D x 2PCS        |                | E x 2PCS                                |                 |
|                 |                |                                         |                 |
| F x 4PCS        |                | G x 4PCS                                | H x 4PCS        |
|                 |                |                                         |                 |
| I x 1PC         | J x 1PC        | K x 4PCS                                | L x 4PCS        |
|                 |                | •                                       |                 |
| M x 2PCS        | N x 4PCS       | O x 8PCS                                | P x 12PCS       |
|                 |                |                                         |                 |
|                 |                | R x 1PC                                 | S x 92PCS       |
|                 |                |                                         |                 |
| Q x 1PC         |                | T x 1PC                                 | U x 1PC         |
|                 |                |                                         | <u> </u>        |
| M6x15mm x 60PCS | M6x25mm x 8PCS | M6x30mm x 2PCS                          | M6x40mm x 16PCS |