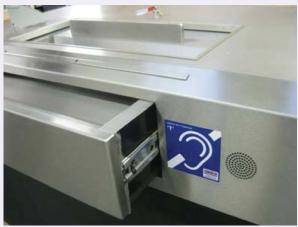

#### NP2 NIGHT PAYMENT UNIT

#### SPECIFICATION:

STANDALONE TRANSACTION DRAWER WITH BUILT IN ELECTRONIC AUDIBILITY SYSTEM COMPLETE WITH INDUCTION LOOP FACILITY

#### **DRAWER:**

COMBINATION 75/135mm TRANSFER TRAYS, PASSING SIZE 100 X 250 X 75mm (75mm TRAY) / 415 X 250 X 135mm (135mm TRAY)

FOR USE WHERE THE TRANSFER OF GOODS AND CASH CAN BE UTILISED TOGETHER, THE 75mm TRAY ALSO ALLOWS THE USE OF CREDIT/DEBIT CARD TERMINAL.

#### **OPERATION:**

TRANSACTION DRAWER MANUALLY OPERATED, DRAWER ABLE TO BE LOCKED IN CLOSED POSITION BY PUSH TO LOCK, TURN KEY TO OPEN LOCK. AUDIBILITY SYSTEM, FULLY DUPLEX SYSTEM WITH INTERNAL DESK CONSOLE CONTROL UNIT.