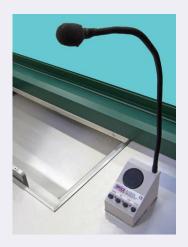

## INCORPORATING ELECTRONIC AUDIBILITY SYSTEM COMPLETE WITH INDUCTION LOOP FACILITY

#### **OPERATION:**

TRANSACTION DRAWER MANUALLY OPERATED, DRAWER ABLE TO BE LOCKED IN CLOSED POSITION BY PUSH TO LOCK, TURN KEY TO OPEN LOCK. AUDIBILITY SYSTEM, FULLY DUPLEX SYSTEM WITH INTERNAL DESK CONSOLE CONTROL UNIT.