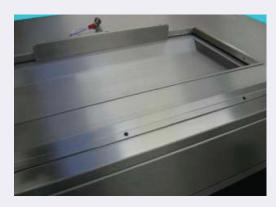

#### **DIMENSIONS:**

STANDARD SIZE 1200 X 700 X 205mm W X D X H

STRUCTURAL OPENING REQUIRED 1210 X 210mm

DESIGNED TO FIT BELOW EXISTING OR PROPOSED GLAZING

SUITABLE FOR EXTERNAL USE BUT A CANOPY IS STRONGLY RECOMMENDED

#### STANDARD FINISH:

**BRUSHED STAINLESS STEEL** 