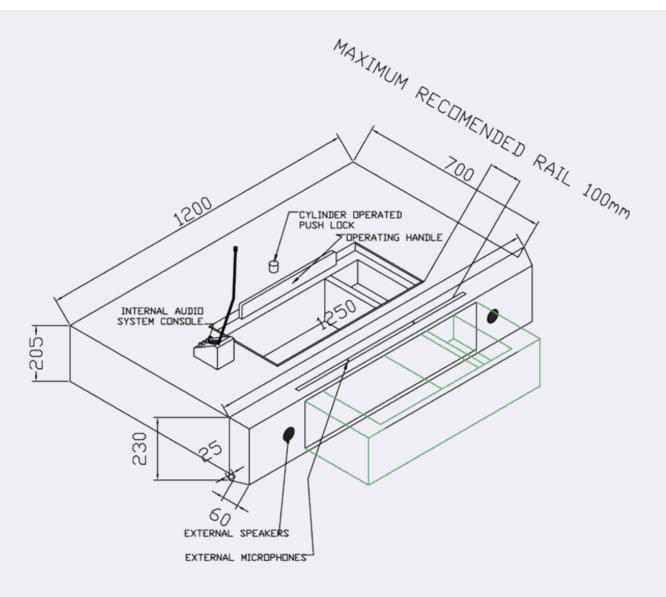

#### **DIMENSIONS:**

STANDARD SIZE 1200 X 700 X 205mm W X D X H

STRUCTURAL OPENING REQUIRED 1210 X 210mm

DESIGNED TO FIT BELOW EXISTING OR PROPOSED GLAZING

SUITABLE FOR EXTERNAL USE BUT A CANOPY IS STRONGLY RECOMMENDED

#### **INSTALLATION:**

CAN BE INSTALLED IN VIRTUALLY ANY WALL THICKNESS TO SUIT OPENING SIZE OF 1210 X 210mm.

UNIT IS SUPPLIED FULLY ASSEMBLED AND WITH AUDIBILITY SYSTEM FACTORY BALANCED TO SIMPLY PLUG INTO AN EXISTING 13AMP SOCKET. EXTERNALLY THE UNIT HAS A 25mm FLANGE TO THE TOP AND SIDES TO COVER ANY IRREGULARITIES IN STRUCTURAL OPENING AND TO ALLOW THE UNIT TO BE SEALED TO STRUCTURAL OPENING USING SUITABLE MASTIC SEAL. THE UNIT IS SUPPLIED WITH A PRE-DRILLED INTERNAL FIXING FLANGE THAT IS SCREW FIXED TO THE BASE UNIT AND WALL ALLOWING 50mm FOR ANY ADJOINING COUNTER TOPS THAT MAY BE REQUIRED OR ARE EXISTING. THE MAXIMUM RECOMMENDED GLAZING RAIL DEPTH IS 100mm ALTHOUGH THICKER RAILS CAN BE ACCOMMODATED BUT OPERATION OF THE DRAWER UNIT IS THEN RESTRICTED AND PASSING SIZE REDUCED.