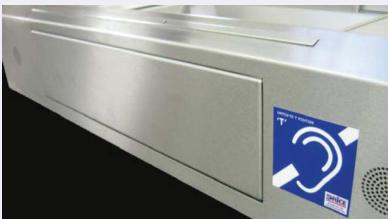

#### NP2 NIGHT PAYMENT UNIT

#### SPECIFICATION:

STANDALONE TRANSACTION DRAWER WITH BUILT IN ELECTRONIC AUDIBILITY SYSTEM COMPLETE WITH INDUCTION LOOP FACILITY

#### STANDARD FINISH:

**BRUSHED STAINLESS STEEL** 