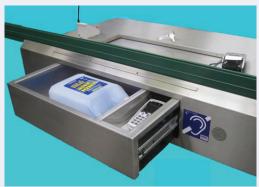

#### SPECIFICATION:

STANDALONE TRANSACTION DRAWER WITH BUILT IN ELECTRONIC AUDIBILITY SYSTEM COMPLETE WITH INDUCTION LOOP FACILITY

#### **DRAWER:**

COMBINATION 75/135mm TRANSFER TRAYS, PASSING SIZE 100 X 250 X 75mm (75mm TRAY) / 415 X 250 X 135mm (135mm TRAY)

FOR USE WHERE THE TRANSFER OF GOODS AND CASH CAN BE UTILISED TOGETHER, THE 75mm TRAY ALSO ALLOWS THE USE OF CREDIT/DEBIT CARD TERMINAL.

SUITABLE FOR PETROL STATION AND PHARMACY OUT OF HOURS TRANSACTIONS AND OTHER RETAIL OR TRADE OUT OF HOURS SALES WHERE COMMUNICATION IS REQUIRED. IF LARGER ITEMS ARE REQUIRED TO PASS CAN ALSO BE USED IN CONJUNCTION WITH BTU UNITS.