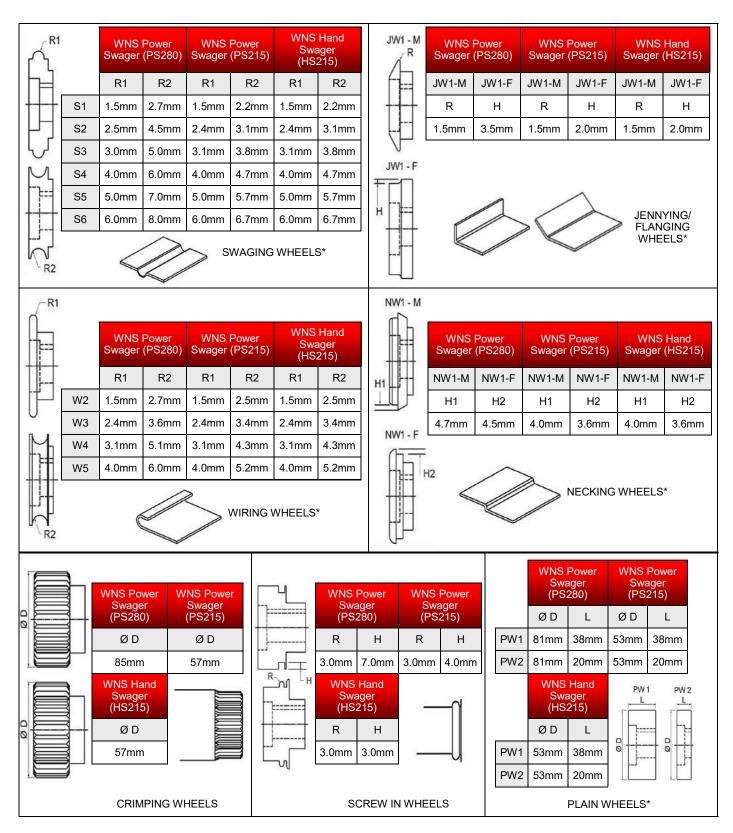

## WNS Additional Swager Rolls

## Manufactured by W. NEAL SERVICES LTD

W. NEAL SERVICES LTD 29 Purdeys Way Purdeys Industrial Estate Rochford Essex SS4 1ND ENGLAND

\* Indicates Standard Rolls

Revised: June 2017

All capacities are based on the use of Rollforming quality Mild Steel. All specifications, dimensions and weights are approximate and are to be used as a guide. Colours may vary. W. Neal Services Ltd reserves the right to alter any specifications. E&OE.