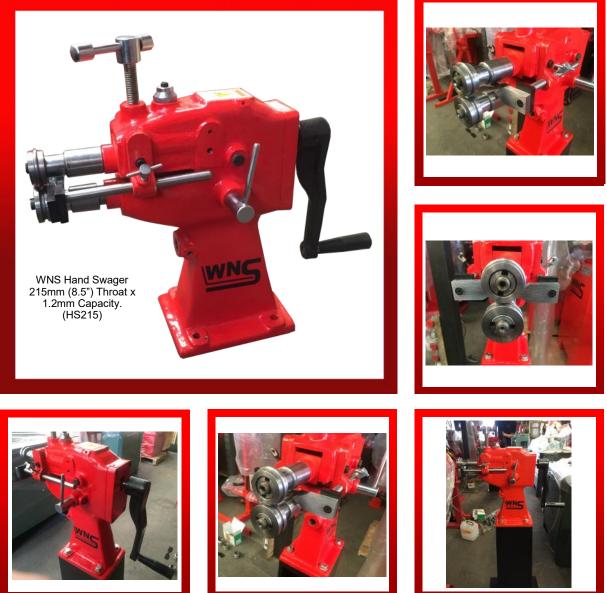

## WNS Hand Swager (HS215)

Manufactured by W. NEAL SERVICES LTD

W. NEAL SERVICES LTD 29 Purdeys Way Purdeys Industrial Estate Rochford Essex SS4 1ND ENGLAND

Optional Stand (shown) available separately!

**WNS** HAND SWAGERS (HS215) are principally used for swaging, beading, wiring, crimping and forming of sheet metal. The HS215 has a 215mm (8.5") Throat and can accommodate mild steel sheet up to 1.2mm thick. This machine comes complete with 6 sets of rolls.

| SPECIFICATIONS |              |                             |                           |         |        |         |                         |
|----------------|--------------|-----------------------------|---------------------------|---------|--------|---------|-------------------------|
| Model:         | Throat:      | Maximum<br>Thickness:       | Number of Rolls<br>(x 6): | Length: | Width: | Height: | Weights -<br>net/gross: |
| HS215          | 215mm (8.5") | 1.2mm<br>(Subject to rolls) | 6 Sets                    | 600mm   | 250mm  | 500mm   | 33Kg/53Kg               |