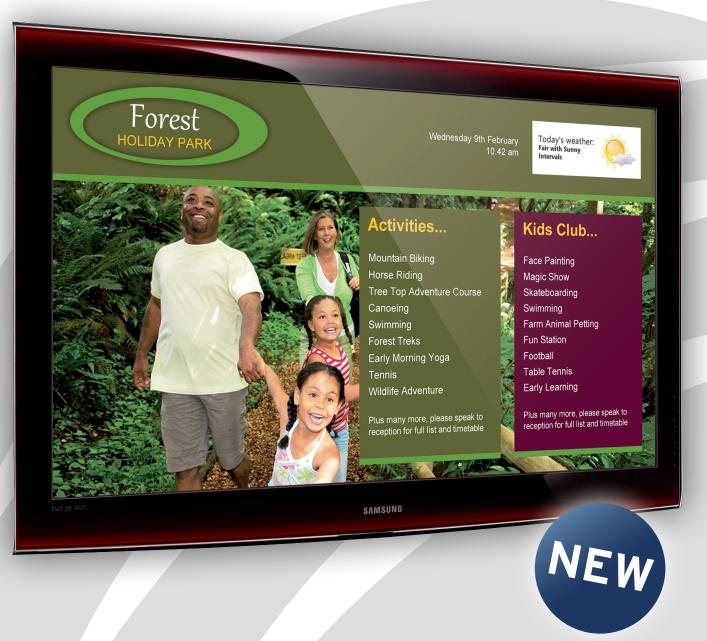

Designing new signage content is quick, simple and intuitive. You can start with a clean page and add your own content as you go along, or for speed and simplicity select one of the pre-made templates and modify it to suit your needs. Insert your own choice of text, graphics, video, flash files and even RSS feeds for live news, weather forecasts, etc.