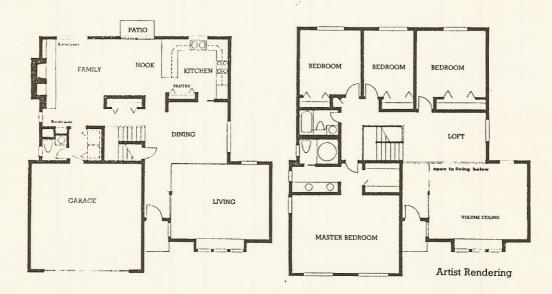

## **Unique Features**

Loft study 
Gourmet kitchen with enormous pantry 
Vaulted
master suite with walk-in closet, separate dressing area with double
vanity and oval soak tub 
Oversized bedrooms throughout.