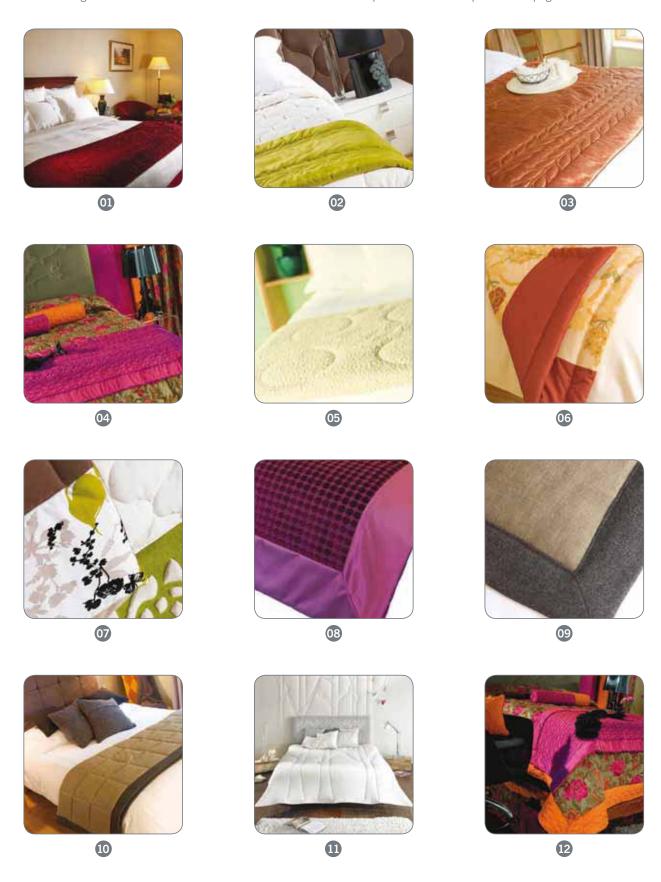

## image reference

- 01 Style (1) Bed Sash Scarf Width
- 02 Style (2) Bed Sash Scarf Width
- 03 Style (2) Bed Sash Full Width
- 04 Style (3) Bed Sash Scarf Width
- 05 Style (3) Bed Sash Full Width
- 06 Style (4) Bed Sash Scarf Width
- 07 Style (4) Bed Sash Full Width
- 08 Style (8) Bed Sash Scarf Width
- 09 Style (10) Bed Sash Scarf Width
- 10 Style (11) Bed Sash Full Width
- 11 Style (a) Quilted Throwover 3/4 Length
- 12 Style (a) Quilted Throwover – Full Length
- 13 Style (b) Semi-fitted Quilted Throwover – 3/4 Length
- 14 Style (b) Semi-fitted Quilted Throwover – Full Length
- 15 Style (c) Fully Fitted All-over Quilted Bedcover ¾ Length
- 16 Style (c) Fully Fitted All-over Quilted Bedcover – Full Length
- 17 Style (d) Half Curve Quilted Throwovers (Pair) – <sup>3</sup>/<sub>4</sub> Length
- 18 Outline Quilting
- 19 Vermicelli Quilting All-over Squiggles
- 20 Vermicelli Quilting Funky Vermicelli