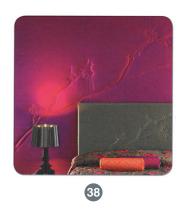

- 21 Synchroquilting
- 22 Hand-Guided Channel Quilting
- 23 Bed Valance Quilted Slipover
- 24 Hollowfibre Eiderdown
- 25 Bolster
- 26 Classic Headboard Style 3 Piped with Flat Border
- 27 Classic Headboard Style 4 Piped with Flat Border
- 28 Contemporary Headboard Style C All-over Technoquilted Design
- 29 Contemporary Headboard Style D Art Quilted Design
- 30 Contemporary Headboard Style E Fluted Design with Deep Upholstry Detail
- 31 Contemporary Headboard Style F Checkerboard Design with Deep Upholstry Detail
- 32 Headboard Panels
- 33 Headboard Panels
- 34 Quilted Cube
- 35 Quilted Wall Art Modern Retro Large Onion
- 36 Quilted Wall Art Classic Criss Cross
- 37 Quilted Wall Art Urban Life Large Box
- 38 Quilted Wall Art Opulence Blossom
- 39 Quilted Wall Art Organics Birch Trees
- 40 Style (f) Midi Quilted Throw