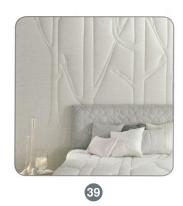

- 21 Synchroquilting
- 22 Hand-Guided Channel Quilting
- 23 Bed Valance Quilted Slipover
- 24 Hollowfibre Eiderdown
- 25 Bolster
- 26 Classic Headboard Style 3 Piped with Flat Border
- 27 Classic Headboard Style 4 Piped with Flat Border
- 28 Contemporary Headboard Style C All-over Technoquilted Design
- 29 Contemporary Headboard Style D Art Quilted Design
- 30 Contemporary Headboard Style E Fluted Design with Deep Upholstry Detail
- 31 Contemporary Headboard Style F Checkerboard Design with Deep Upholstry Detail
- 32 Headboard Panels
- 33 Headboard Panels
- 34 Quilted Cube
- 35 Quilted Wall Art Modern Retro Large Onion
- 36 Quilted Wall Art Classic Criss Cross
- 37 Quilted Wall Art Urban Life Large Box
- 38 Quilted Wall Art Opulence Blossom
- 39 Quilted Wall Art Organics Birch Trees
- 40 Style (f) Midi Quilted Throw