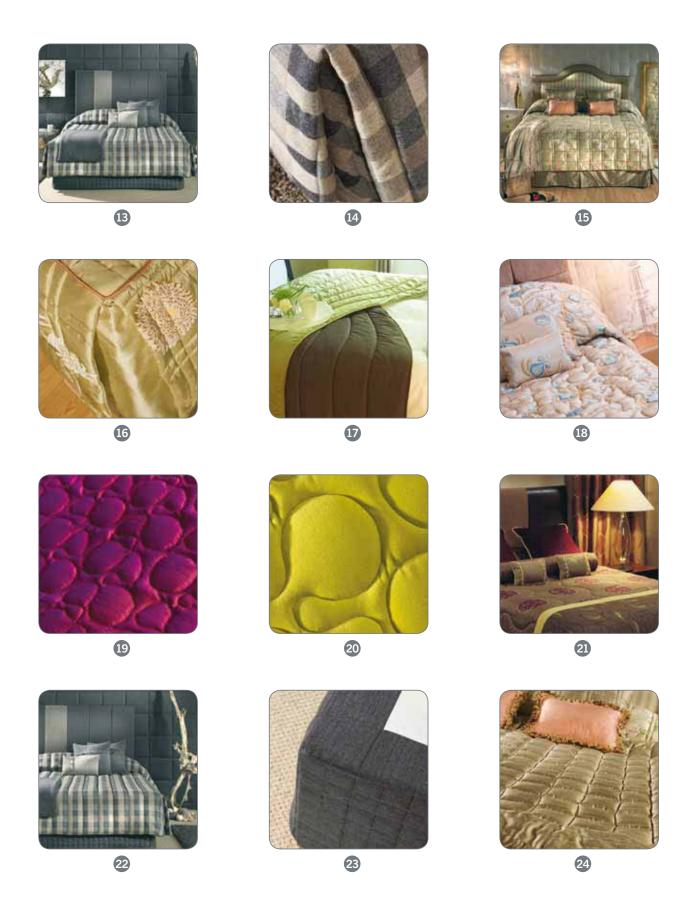

## image reference

- 01 Style (1) Bed Sash Scarf Width
- 02 Style (2) Bed Sash Scarf Width
- 03 Style (2) Bed Sash Full Width
- 04 Style (3) Bed Sash Scarf Width
- 05 Style (3) Bed Sash Full Width
- 06 Style (4) Bed Sash Scarf Width
- 07 Style (4) Bed Sash Full Width
- 08 Style (8) Bed Sash Scarf Width
- 09 Style (10) Bed Sash Scarf Width
- 10 Style (11) Bed Sash Full Width
- 11 Style (a) Quilted Throwover 3/4 Length
- 12 Style (a) Quilted Throwover – Full Length
- 13 Style (b) Semi-fitted Quilted Throwover – 3/4 Length
- 14 Style (b) Semi-fitted Quilted Throwover – Full Length
- 15 Style (c) Fully Fitted All-over Quilted Bedcover ¾ Length
- 16 Style (c) Fully Fitted All-over Quilted Bedcover – Full Length
- 17 Style (d) Half Curve Quilted Throwovers (Pair) – <sup>3</sup>/<sub>4</sub> Length
- 18 Outline Quilting
- 19 Vermicelli Quilting All-over Squiggles
- 20 Vermicelli Quilting Funky Vermicelli

- 21 Synchroquilting
- 22 Hand-Guided Channel Quilting
- 23 Bed Valance Quilted Slipover
- 24 Hollowfibre Eiderdown
- 25 Bolster
- 26 Classic Headboard Style 3 Piped with Flat Border
- 27 Classic Headboard Style 4 Piped with Flat Border
- 28 Contemporary Headboard Style C All-over Technoquilted Design
- 29 Contemporary Headboard Style D Art Quilted Design
- 30 Contemporary Headboard Style E Fluted Design with Deep Upholstry Detail
- 31 Contemporary Headboard Style F Checkerboard Design with Deep Upholstry Detail
- 32 Headboard Panels
- 33 Headboard Panels
- 34 Quilted Cube
- 35 Quilted Wall Art Modern Retro Large Onion
- 36 Quilted Wall Art Classic Criss Cross
- 37 Quilted Wall Art Urban Life Large Box
- 38 Quilted Wall Art Opulence Blossom
- 39 Quilted Wall Art Organics Birch Trees
- 40 Style (f) Midi Quilted Throw