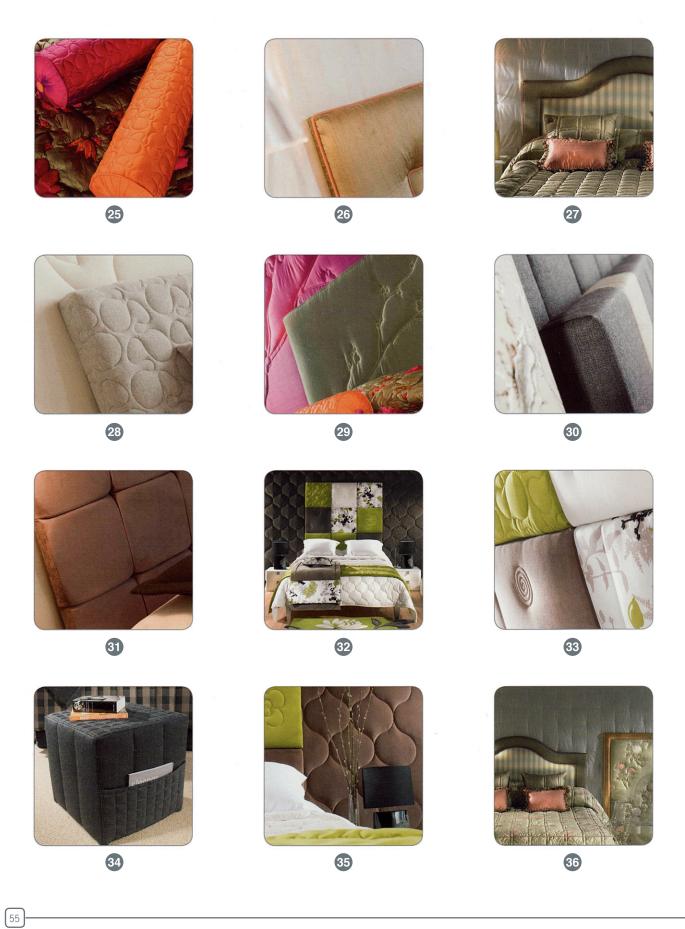

- 21 Synchroquilting
- 22 Hand-Guided Channel Quilting
- 23 Bed Valance Quilted Slipover
- 24 Hollowfibre Eiderdown
- 25 Bolster
- 26 Classic Headboard Style 3 Piped with Flat Border
- 27 Classic Headboard Style 4 Piped with Flat Border
- 28 Contemporary Headboard Style C All-over Technoquilted Design
- 29 Contemporary Headboard Style D Art Quilted Design
- 30 Contemporary Headboard Style E Fluted Design with Deep Upholstry Detail
- 31 Contemporary Headboard Style F Checkerboard Design with Deep Upholstry Detail
- 32 Headboard Panels
- 33 Headboard Panels
- 34 Quilted Cube
- 35 Quilted Wall Art Modern Retro Large Onion
- 36 Quilted Wall Art Classic Criss Cross
- 37 Quilted Wall Art Urban Life Large Box
- 38 Quilted Wall Art Opulence Blossom
- 39 Quilted Wall Art Organics Birch Trees
- 40 Style (f) Midi Quilted Throw