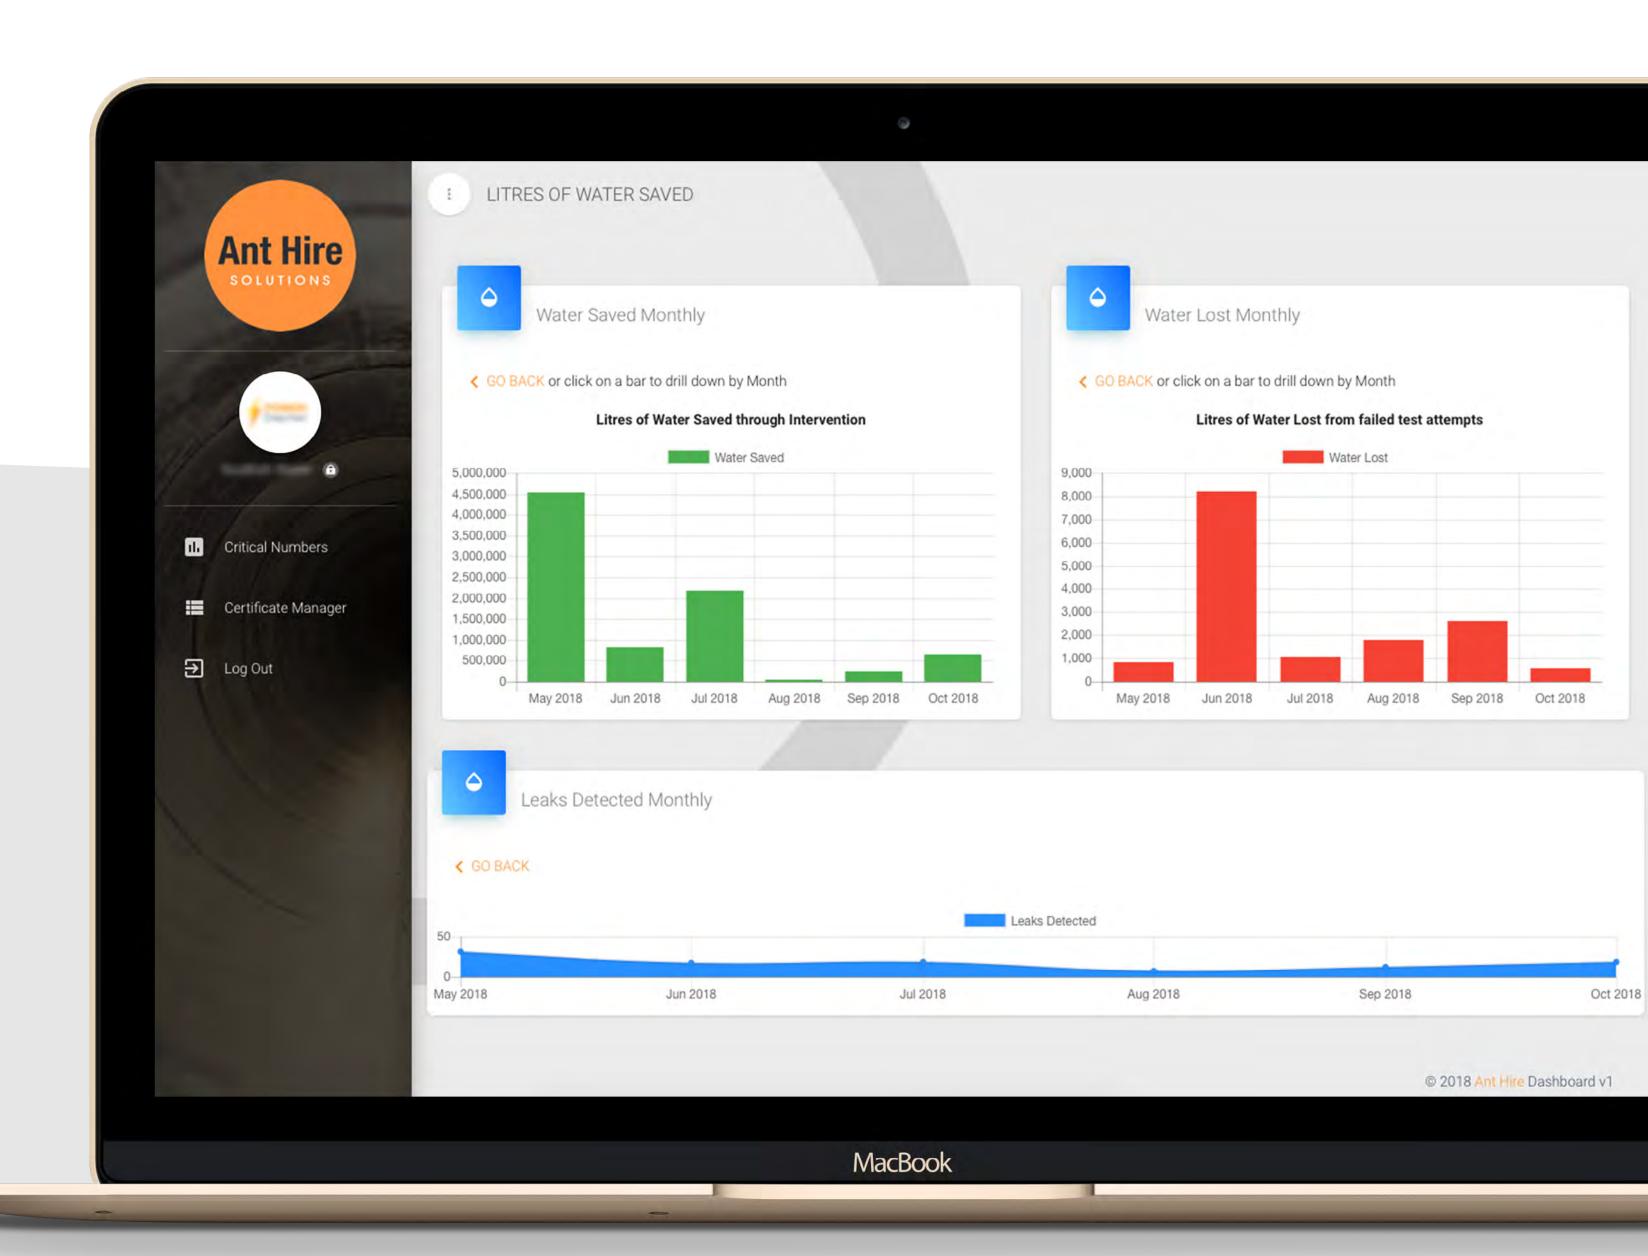

- The clarity and insight to take control of pressure testing
- Single-view of test and leakage data, in real time
- GPS-enabled, location-specific testing and co-ordination
- Super accurate information and analysis, for effective decision-making

## PIPE DATA MANAGEMENT

- All the information you need, at your fingertips
- Ability to drill down through the data for insight and analysis
- Every test outcome stored for reference
- Searchable by location, operator, job reference etc.
- All passed certificates downloadable