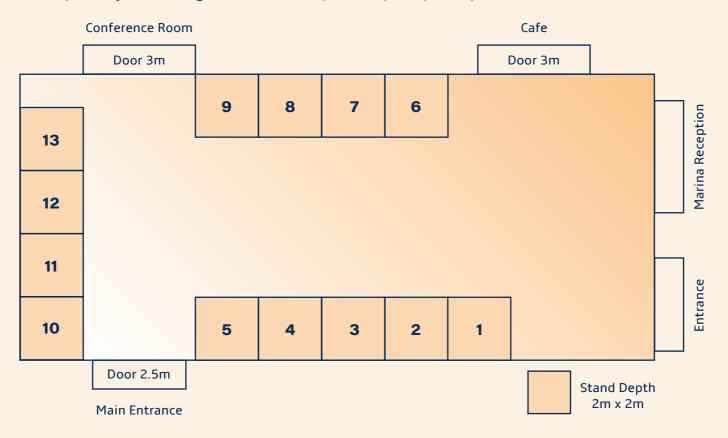

#### WATERFRONT MARQUEE FLOORPLAN

Please note that numbers shown on these floorplans are an indication of stand numbers and maybe subject to change in the final marquee and yard space layouts. Plans are not to scale.