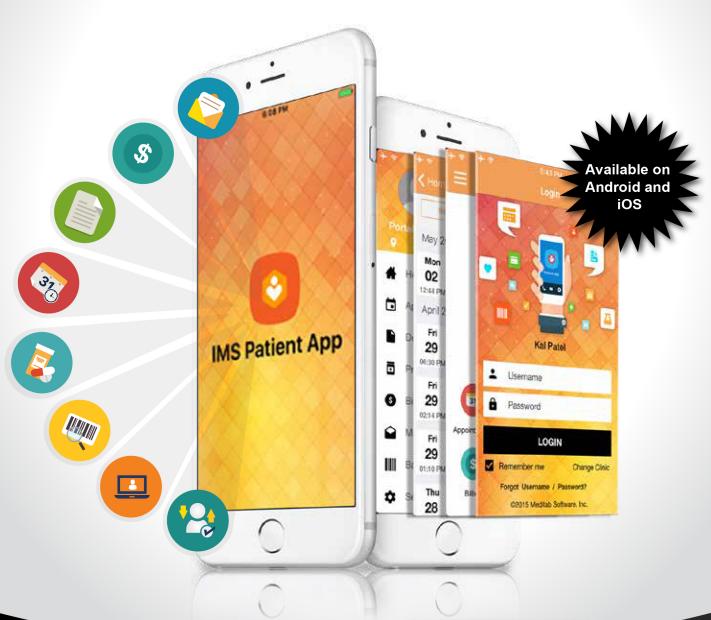

# **IMS Patient App**

Communicate with your patients, their way.

# **Go Mobile with IMS Patient App**

## **IMS Patient App**

## Deliver Better Patient Care, Empower Your Patients, Streamline Workflow

IMS Patient App is a mobile platform designed to allow your patients to actively manage their health care.