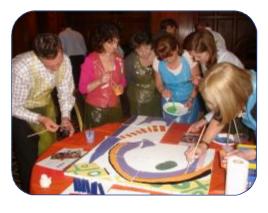

# What's involved?

Armed with paints, overalls, the canvasses, pencils and other assorted equipment, each team performs various tasks liaising amongst themselves to ensure that the end result lives up to the team's expectations.

The main work of art is produced on a giant canvas that has been divided into several sections. Each team is allocated a number of different sections to complete.

Teams soon realise that the key to success is co-operation, not secrecy and competition, and by sharing and communicating they can make certain that each section fits perfectly with those adjoining it.