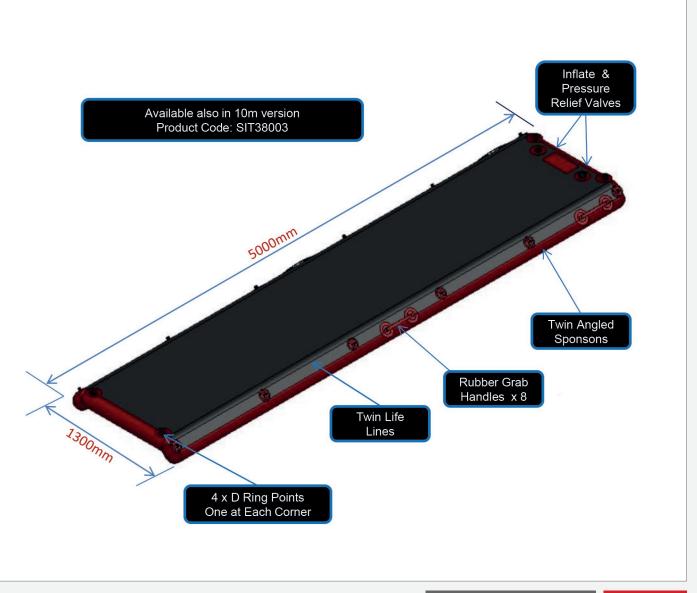

## Product Code: SIT38002 - ResQsled Plus

The ResQpath provides a stable working platform that is suitable for use in mud, water and soft ground. It's is fitted with angled sponsons which reduce problems with suction. It can be inflated using a compressed cylinder for rapid inflation, and it is possible to join two paths together to make a longer access platform if required.

| Standard Features                         |          |
|-------------------------------------------|----------|
| Orca® Hypalon Fabric Construction         |          |
| 15cm Neoprene Protective Coated Floor     |          |
| Rubberised Grab Handles                   | 8        |
| Stainless Steel 'D' Rings                 | 4        |
| Inflation Valve with Cover                | 1        |
| Pressure Relief Valve                     | 1        |
| Inherent Buoyancy                         | 1,000 kg |
| Packed Weight                             | 400 kg   |
| Packed Dimensions 80cm x 40cm x 40cm      |          |
| Stirrup Style Hand Pump                   | 1        |
| Stowage Valise & Repair Kit               | 1        |
| Colours: Red, Yellow, Green, Orange, Blue |          |