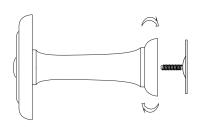

# Tieback:

1. Remove the metal base plate from the tieback stem and fix to the wall in the correct position using the wall plugs and screws provided.

2. Screw the tieback stem onto the base plate until it is firmly against the wall.