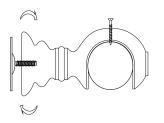

1. Remove the metal base plate from the bracket and fix to the wall in the correct position using the wall plugs and screws provided.

# Tieback:

1. Remove the metal base plate from the tieback stem and fix to the wall in the correct position using the wall plugs and screws provided.

2. Screw the tieback stem onto the base plate until it is firmly against the wall.