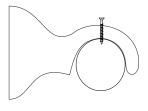

1. Remove the metal base plate from the bracket and fix to the wall in the correct position using the wall plugs and screws provided.

# Tieback:

1. Remove the metal base plate from the tieback stem and fix to the wall in the correct position using the wall plugs and screws provided.

2. Screw the tieback stem onto the base plate until it is firmly against the wall.