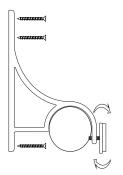

#### Brass and Chrome Brackets (all styles):

2. Secure the pole with the small 30mm screw from beneath.

1. Mark the required position and secure to the wall using 2 x wall plugs and 2 x 50mm screws.

Secure the pole by gently tightening the decoration on the front.

1. Mark the required position and secure to the wall using wall plugs and 40mm screws.