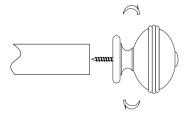

## Wooden Cup Bracket:

Screw directly into the end of the pole. Tighten to a snug fit, but do not use excessive force.

Finials & End Stops: