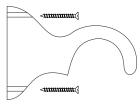

# Wooden Flat Bracket:

(Usually 3 screws will be sufficient to secure the base plate properly. Be aware that certain surfaces may require additional fixings)

2. Screw the bracket onto the base plate until it is firmly against the wall and secure the pole with the small 30mm screw from beneath.