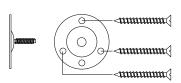

1. Remove the metal base plate from the bracket and fix to the wall in the correct position using the wall plugs and screws provided.

# Wooden Flat Bracket:

(Usually 3 screws will be sufficient to secure the base plate properly. Be aware that certain surfaces may require additional fixings)

2. Screw the bracket onto the base plate until it is firmly against the wall and secure the pole with the small 30mm screw from beneath.