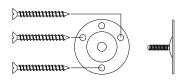

#### **Recess Socket:**

1. Mark the required position on the wall. Fix using a single wall plug and a 50mm screw.

Manufacturers of Interior Accessories and Fine Art Sculpture

Opus Studio, Bramble Farm, Ham Lane, Kingston Seymour, BS21 6XN.
Tel/Fax: 01934 835739 | www.opus-studio.com | poles@opus-studio.com | VAT Reg: 762 210 952