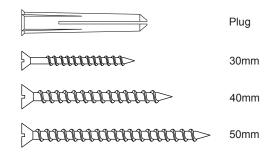

#### Brass and Chrome Brackets (all styles):

2. Secure the pole with the small 30mm screw from beneath.

1. Mark the required position and secure to the wall using 2 x wall plugs and 2 x 50mm screws.

1. Remove the metal base plate from the bracket and fix to the wall in the correct position using the wall plugs and screws provided.

#### **Recess Socket:**

1. Mark the required position on the wall. Fix using a single wall plug and a 50mm screw.

Manufacturers of Interior Accessories and Fine Art Sculpture

Opus Studio, Bramble Farm, Ham Lane, Kingston Seymour, BS21 6XN.
Tel/Fax: 01934 835739 | www.opus-studio.com | poles@opus-studio.com | VAT Reg: 762 210 952

It is the responsibility of the fitter to ensure that all screws and fixings used are safe and suitable for the job.

(The contents of this package may vary depending on the items you have ordered)