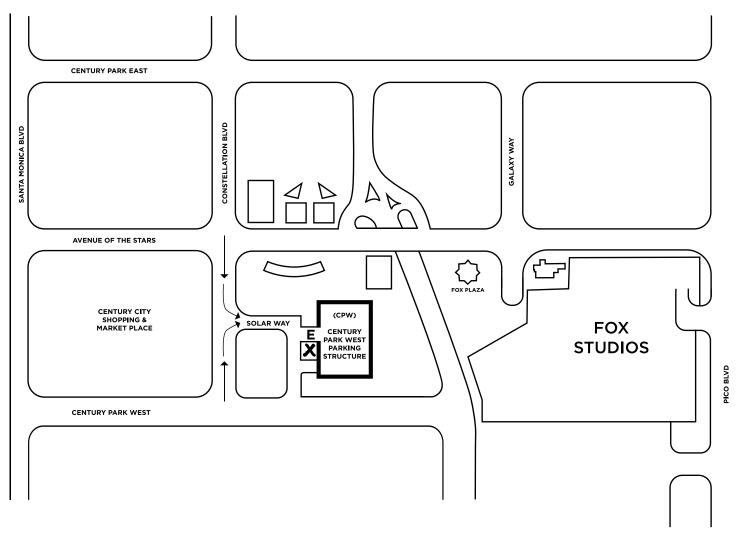

# 21ST CENTURY FOX ANNUAL MEETING OF STOCKHOLDERS

Complimentary parking for the Annual Meeting will be at the Century Park West Parking Structure.

# NO ATTENDEE ENTRY OR PARKING WILL BE PERMITTED AT FOX STUDIOS.

Shuttle transportation to and from the Annual Meeting will be provided from the Century Park West Parking Structure. YOU CAN ONLY ENTER THE ANNUAL MEETING BY TAKING THE SHUTTLE AT THE LOCATION MARKED ON THE MAP.

# DIRECTIONS TO CENTURY PARK WEST PARKING STRUCTURE

#### From LAX

Take San Diego Freeway (Interstate 405) North and exit at Santa Monica Boulevard. Turn right onto Santa Monica Boulevard, proceed 2 miles and turn right onto Avenue of the Stars. Follow map to Parking Structure and Shuttle Point.

# From East

Take Interstate 10 West past downtown Los Angeles. Exit at Overland Avenue and turn right. Proceed 1 mile to Pico and turn right. Proceed 1 mile to Avenue of the Stars and turn left. Follow map to Parking Structure and Shuttle Point.

### From North

Take Highway 101 South to I-405 South. Exit I-405 onto Santa Monica Boulevard and turn left. Turn right onto Avenue of the Stars. Follow map to Parking Structure and Shuttle Point.

## From South

Take Interstate 5 North to I-405. Follow I-405 North to Santa Monica Boulevard and turn right. Proceed 2 miles to Avenue of the Stars and turn right. Follow map to Parking Structure and Shuttle Point.

MOTOR AVE

N **←** 

MAP LEGEND

SHUTTLE POINT

E PARKING ENTRANCE

CENTURY PARK WEST PARKING STRUCTURE
2030 CENTURY PARK WEST
LOS ANGELES, CA 90067