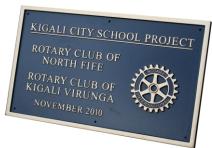

NORTH FIFE/KIGALI 500 X 300mm Times New Roman upper case letters Guide price ... £303.00

THAME 350 x 250mm Times New Roman upper and lower case letters Guide price ... £271.00

Prices shown are all ex carriage and VAT