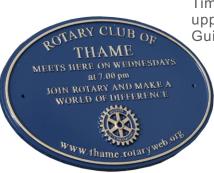

NORTH FIFE/KIGALI 500 X 300mm Times New Roman upper case letters Guide price ... £303.00

THAME 350 x 250mm Times New Roman upper and lower case letters Guide price ... £271.00

Prices shown are all ex carriage and VAT