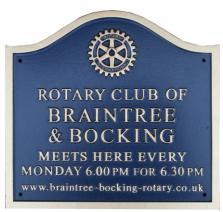

## **ROTARY SIGNS**

**EXAMPLES AND GUIDE PRICES** 

Domed Rectangles:

Example of 'Meeting' sign above is offered in 4 sizes;

The shallower sizes being more suitable for just 3-4 lines of text

350 x 280mm ....... £199.00 350 x 230mm ...... £172.00 300 x 280mm ...... £189.00 300 x 200mm ...... £162.00