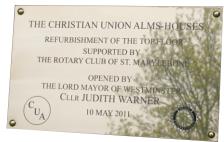

Available to order from our website

ST MARYLEBONE 375 x 225mm Polished brass Detail etched & filled Guide Price ... £357.00

ROTARY CLUB

**FARINGDON** 

& DISTRICT

MEETS HERE

EVERY WEDNESDAY

6.45PM FOR 7.15PM