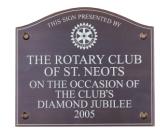

> BUTTERCROSS BELL 300 x 500mm Times New Roman Upper Case letters Guide price .... £303.00

ST NEOTS 140 x 120mm Aged bronze Detail etched & filled cream Guide Price ... £160.00

| 85mm   | dia. | £77.00    |
|--------|------|-----------|
| 150mm  | dia. | £84.00    |
| 275mm  | dia. | £176.00   |
| 450mm  | dia. | £254.00   |
| 1200mm | dia. | £1,242.00 |