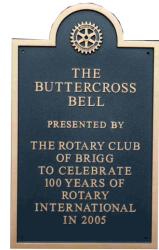

> BUTTERCROSS BELL 300 x 500mm Times New Roman Upper Case letters Guide price .... £303.00

ST NEOTS 140 x 120mm Aged bronze Detail etched & filled cream Guide Price ... £160.00

| 85mm   | dia. | £77.00    |
|--------|------|-----------|
| 150mm  | dia. | £84.00    |
| 275mm  | dia. | £176.00   |
| 450mm  | dia. | £254.00   |
| 1200mm | dia. | £1,242.00 |