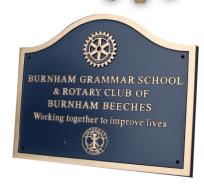

ROTARY CLUB OF FARINGDON 200 x 325mm Aged bronze Detail etched & filled cream Guide Price...£354.00

> Please ask us for prices for wooden backing boards for our metal etched signs

BURNHAM BEECHES 350 X 280mm Times New Roman letters Guide price .... £199.00 Including the Interact Club logo - additional £40.00