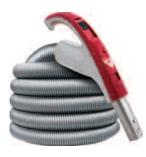

**Wally Flex** A handy auxillary hose that fits into any standard vacuum inlet

Retractable Hoses - no need to carry from room to room

**Automatic Dustpan** 

**Options** 

Flexible Filtration Quality Ergonomic Hoses