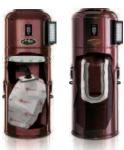

Not only is a Central Vacuum System up to five times more powerful than the conventional cleaner, it is guieter, cleaner and simple to operate. You simply plug in a lightweight hose into a discreet wall socket and away you go!