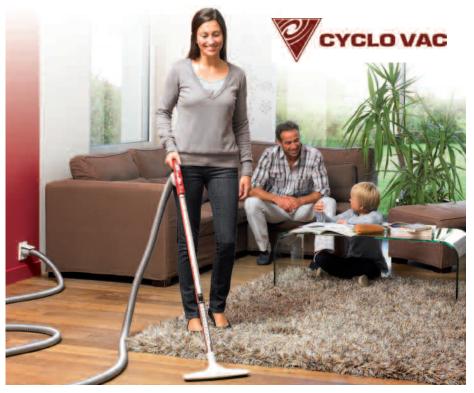

## **CENTRAL VACUUM SYSTEMS**

Conventional vacuum cleaners are cumbersome and can be heavy to carry around the house. Not only are they noisy but they also release fine dust particles into the air on operation.

Not only is a Central Vacuum System up to five times more powerful than the conventional cleaner, it is guieter, cleaner and simple to operate. You simply plug in a lightweight hose into a discreet wall socket and away you go!