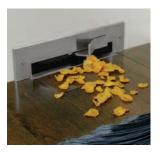

**Wally Flex** A handy auxillary hose that fits into any standard vacuum inlet

Retractable Hoses - no need to carry from room to room

**Automatic Dustpan** 

**Options** 

Flexible Filtration Quality Ergonomic Hoses