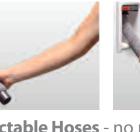

**Wally Flex** A handy auxillary hose that fits into any standard vacuum inlet

Retractable Hoses - no need to carry from room to room

**Automatic Dustpan** 

**Options** 

Flexible Filtration Quality Ergonomic Hoses