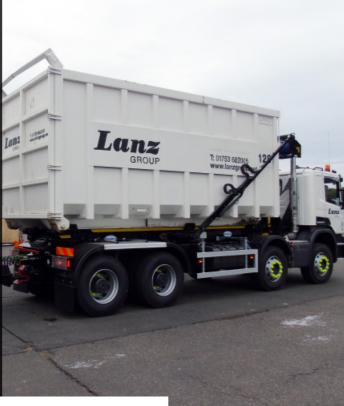

# Rolonof Hire

We specialise in waste collections on grand scale and our **20 yard** and **40 yard** Rolonof's are perfect for large bulky waste streams.

Bespoke containers and equipment are available on request.

Some of the sectors we supply are: