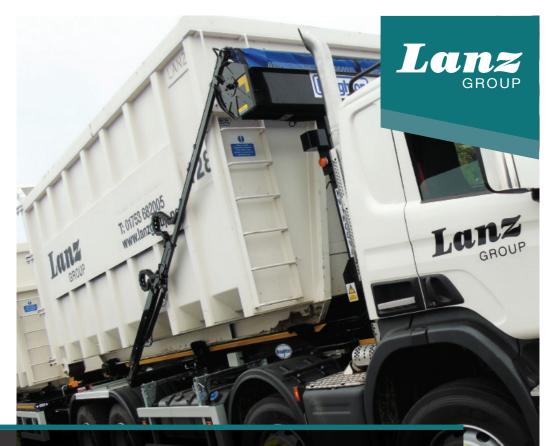

# Rolonof Hire

We specialise in waste collections on grand scale and our **20 yard** and **40 yard** Rolonof's are perfect for large bulky waste streams.

Bespoke containers and equipment are available on request.

Some of the sectors we supply are: