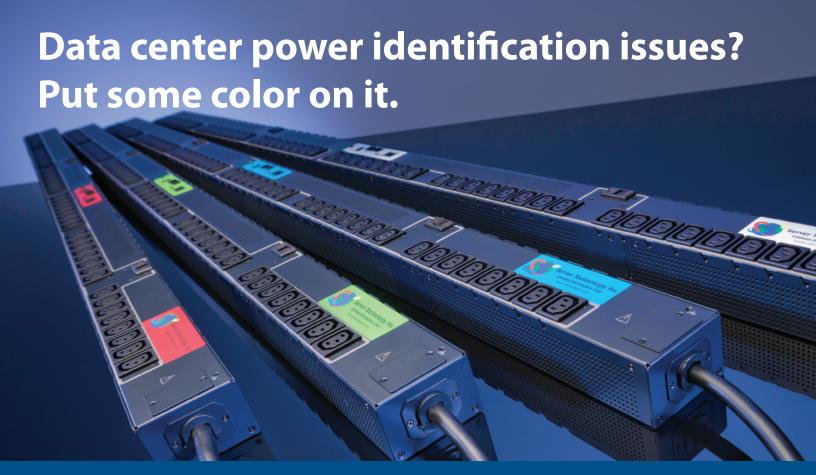

## 6 Colors. No extra charge. Standard shipping time.

Our selection of color PDU options are designed to help you separate, locate and brand your data center power distribution pathways. Color PDUs make it simple to identify you're A&B feeds for powering servers and other multiple-supply gear, based on redundant upstream PDU or UPS sources. Choose from our selection of color labels at no extra cost or lead time.

Choose the PDUs you need from the world's largest selection of PDUs. Then add a color to organize your data center. Our PDU labels come in 6 options.

Blue Green White Red Yellow Black

Our 6-part color system for our PDUs includes:

A color plate label

A color interface panel

A color band on the power cord

A color dot to put on the equipment that is associated with the PDU

Order your color PDUs today. Just contact your regional Server Technology sales rep and get some color in your data center.