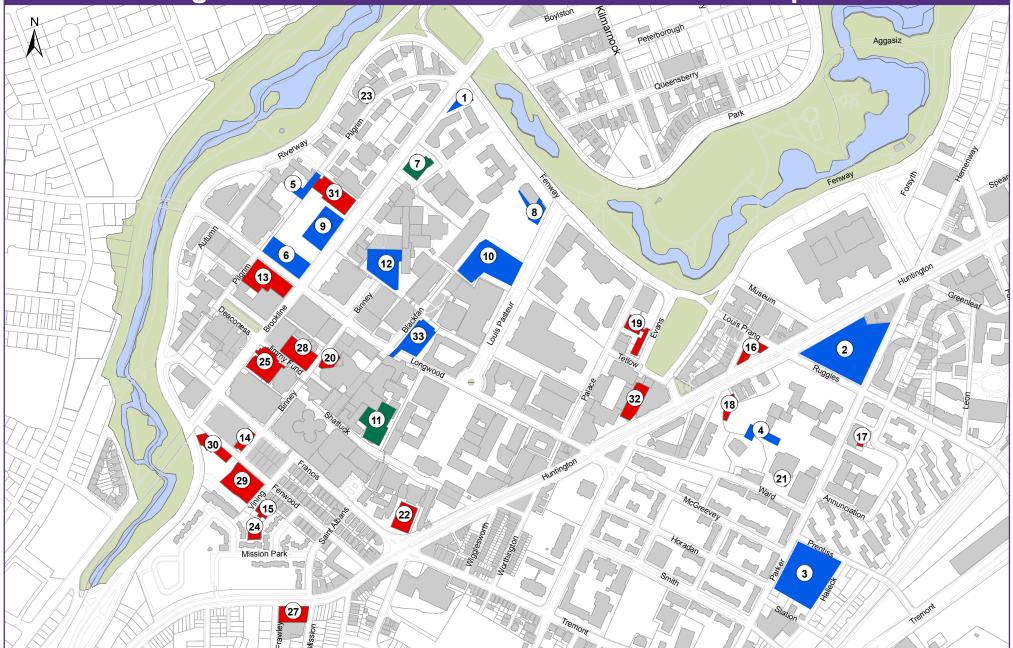

## **Longwood Medical and Academic Area - Development**

Data Source: MASCO, Institutional Master Plans, Boston Planning and Redevelopment Agency

## Longwood Medical and Academic Area - Development Projects Updated December, 2016

| Institution                                                  | Project                                                                                        | Gross Square Footage | Map ID |
|--------------------------------------------------------------|------------------------------------------------------------------------------------------------|----------------------|--------|
| Projects Under Construction                                  |                                                                                                | 712,500              |        |
| Boston Children's Hospital                                   | Clinical Building                                                                              | 445,000              | 11     |
| Emmanuel College                                             | New Julie Hall (691 beds)                                                                      | 267,500              | 7      |
| Approved Projects (not under construction)                   |                                                                                                | 2,562,170            |        |
| Boston Children's Hospital (Formerly Lyme)                   | Longwood Research Institute                                                                    | 440,000              | 12     |
| Boston Children's Hospital                                   | Pedestrian Connector and Garage Expansion                                                      | 4,670                | 33     |
| Brigham and Women's Hospital                                 | Alumnae Hall Site (Parcel C)                                                                   | 360,000              | 10     |
| Emmanuel College                                             | Cardinal Cushing Library Academic Expansion                                                    | 110,000              | 8      |
| Emmanuel College                                             | Fenway Residence Hall                                                                          | 77,500               | 1      |
| Wentworth Institute of Technology                            | Multipurpose Academic Building (formerly Center for Engineering + Technology)                  | 73,000               | 4      |
| Wentworth Institute of Technology                            | 500 Huntington: 3rd Party Commercial Research/Office Building                                  | 640,000              | 2      |
| Wentworth Institute of Technology                            | Sweeney Field Athletics Complex                                                                | 110,000              | 3      |
| Winsor School                                                | Academic Wing Addition                                                                         | 30,000               | 5      |
| Winsor School                                                | Mixed-use Building - 10 stories                                                                | 300,000              | 6      |
| Winsor School                                                | Underground Parking Garage                                                                     | N/A                  | 9      |
| Completed Since 2010                                         |                                                                                                | 2,130,297            |        |
| Boston Children's Hospital                                   | James Mandell Building                                                                         | 115,000              | 20     |
| Brigham and Women's Hospital                                 | Brigham and Women's Building for Transformative Medicine (formerly Building for<br>the Future) | 358,670              | 29     |
| Brigham and Women's Hospital & Roxbury Tenants of<br>Harvard | RTH - The Mosaic on the Riverway                                                               | 166,000              | 30     |
| Brigham and Women's Hospital                                 | Stoneman Centennial Park - Parking Garage with Park above                                      | N/A                  | 22     |
| Brigham and Women's Hospital                                 | MMHC - DMH Partial Hospital/Fenwood Inn                                                        | 21,000               | 15     |
| Brigham and Women's Hospital                                 | MMHC - Binney Street Building                                                                  | 56,540               | 14     |
| Dana-Farber Cancer Institute                                 | Dana 1, 2, 3 Backfill Renovation Project                                                       | 69,800               | 28     |
| Dana-Farber Cancer Institute                                 | Yawkey Center for Cancer Care                                                                  | 275,000              | 25     |
| Isabella Stewart Gardner Museum                              | Renovations and New Building - Exhibit Space, Offices & Café                                   | 60,000               | 19     |
| Massachusetts College of Art and Design                      | MCA Design and Media Center                                                                    | 40,000               | 32     |
| Massachusetts College of Art and Design                      | The Tree House                                                                                 | 145,600              | 18     |
| Massachusetts Eye and Ear, Longwood                          | MEEI Longwood                                                                                  | 90,000               | 27     |
| National Development                                         | Longwood Center - Research, Clinical, Retail & Parking                                         | 414,000              | 13     |
| Roxbury Tenants of Harvard                                   | Community Center                                                                               | 28,000               | 24     |
| Wentworth Institute of Technology                            | Residence Hall 525 Huntington Ave                                                              | 119,142              | 16     |
| Wentworth Institute of Technology                            | Ira Allen Building Addition                                                                    | 18,000               | 17     |
| Wentworth Institute of Technology                            | Flanagan Campus Center at Beatty Hall                                                          | 7,000                | 21     |
| Wheelock College                                             | Resource Center Project                                                                        | 6,545                | 23     |
| Winsor School                                                | Lubin-O'Donnell Center                                                                         | 140,000              | 31     |