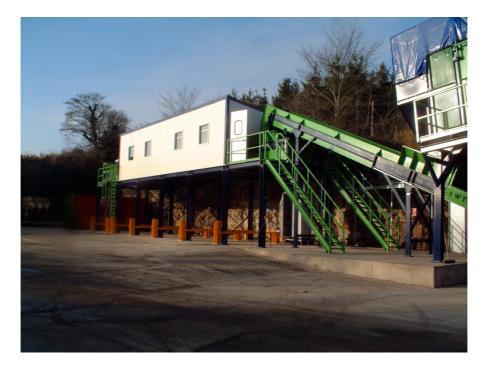

## Waste Separation System including:

- 1 Vibratory feeder system
- 1 Feed Conveyor to Trommel Screen 10 mtr long 1200 mm width Chevron belt
- 1 Trommel screen 384 ; -40 / +40
- 1 Link conveyor to picking station
   9 mtr long 1200 mm width Chevron belt
- 1 Picking station 4 Bay incl. 20,5 mtr long 1200 mm width flat belt
- 1 Permanent overband magnet
- Overall PLC control system
- Delivery, installation, commissioning, training

Contract signed September 2007 Handing over Januari 2008

SWT WASTE TECHNOLOGY

SWT WASTE TECHNOLOGY

 Industrieweg 2
 P.O. Box 47
 T +31 (0)492 664 885
 info@wastetechnology.eu
 Coc O. Brabant: 55177395
 a division