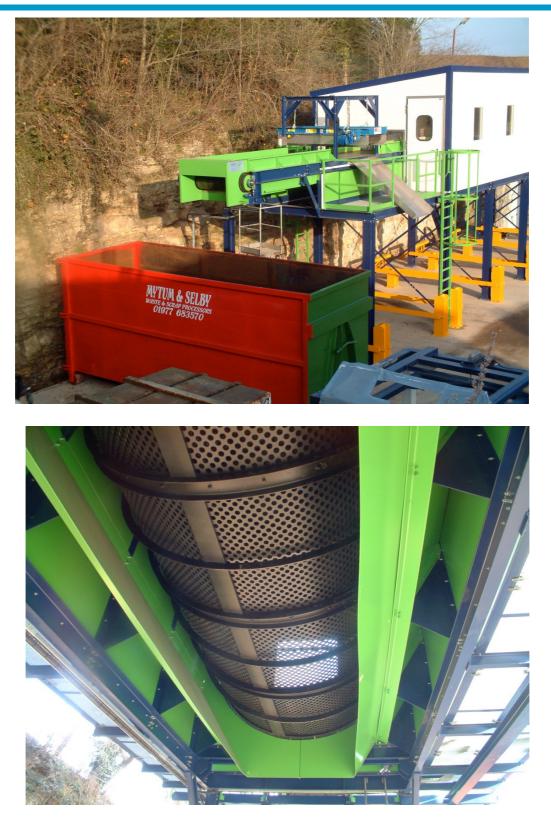

## WASTE SEPARATION SYSTEM for MYTUM & SELBY WASTE RECYCLING LTD at LEEDS (SHERBURN IN ELMET), UK

## Waste Separation System including:

- 1 Vibratory feeder system
- 1 Feed Conveyor to Trommel Screen 10 mtr long 1200 mm width Chevron belt
- 1 Trommel screen 384 ; -40 / +40
- 1 Link conveyor to picking station
   9 mtr long 1200 mm width Chevron belt
- 1 Picking station 4 Bay incl. 20,5 mtr long 1200 mm width flat belt
- 1 Permanent overband magnet
- Overall PLC control system
- Delivery, installation, commissioning, training

Contract signed September 2007 Handing over Januari 2008

SWT WASTE TECHNOLOGY

SWT WASTE TECHNOLOGY

 Industrieweg 2
 P.O. Box 47
 T +31 (0)492 664 885
 info@wastetechnology.eu
 Coc O. Brabant: 55177395
 a division