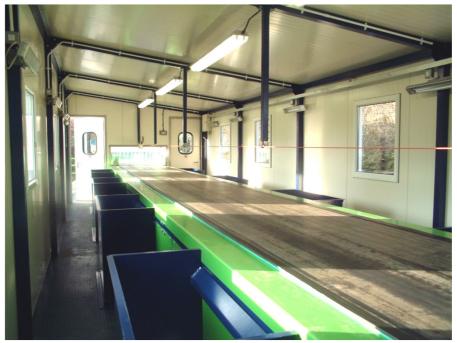

## Waste Separation System including:

- 1 Vibratory feeder system
- 1 Feed Conveyor to Trommel Screen 10 mtr long 1200 mm width Chevron belt
- 1 Trommel screen 384 ; -40 / +40
- 1 Link conveyor to picking station
   9 mtr long 1200 mm width Chevron belt
- 1 Picking station 4 Bay incl. 20,5 mtr long 1200 mm width flat belt
- 1 Permanent overband magnet
- Overall PLC control system
- Delivery, installation, commissioning, training

Contract signed September 2007 Handing over Januari 2008

SWT WASTE TECHNOLOGY

SWT WASTE TECHNOLOGY

 Industrieweg 2
 P.O. Box 47
 T +31 (0)492 664 885
 info@wastetechnology.eu
 Coc O. Brabant: 55177395
 a division