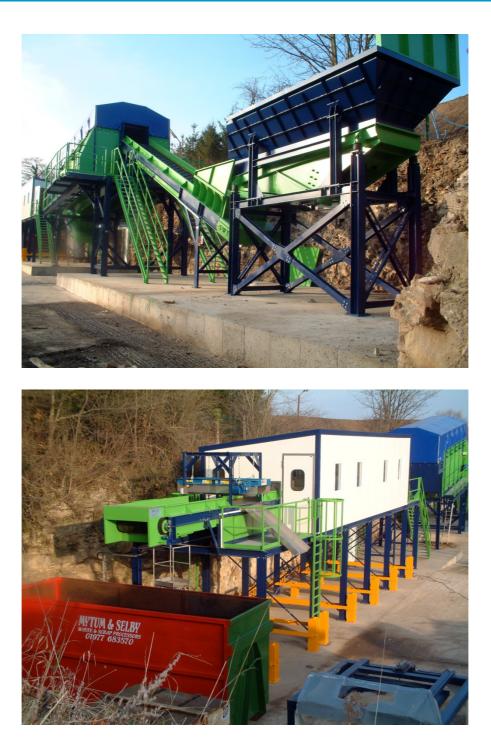

## Waste Separation System including:

- 1 Vibratory feeder system
- 1 Feed Conveyor to Trommel Screen 10 mtr long 1200 mm width Chevron belt
- 1 Trommel screen 384 ; -40 / +40
- 1 Link conveyor to picking station
   9 mtr long 1200 mm width Chevron belt
- 1 Picking station 4 Bay incl. 20,5 mtr long 1200 mm width flat belt
- 1 Permanent overband magnet
- Overall PLC control system
- Delivery, installation, commissioning, training

Contract signed September 2007 Handing over Januari 2008

SWT WASTE TECHNOLOGY

SWT WASTE TECHNOLOGY

 Industrieweg 2
 P.O. Box 47
 T +31 (0)492 664 885
 info@wastetechnology.eu
 Coc O. Brabant: 55177395
 a division