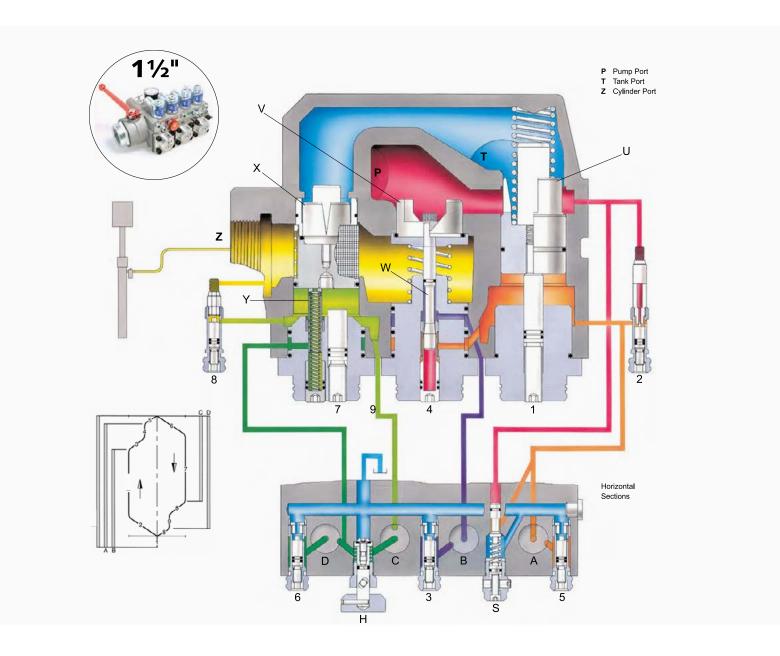

#### Control Elements

- Solenoid (UP Stop) Solenoid (UP Deceleration)
- Solenoid (Down Deceleration)
- Solenoid (Down Stop)
- Manual Lowering
- Relief Valve
- By Pass Valve
- Check Valve
- Leveling Valve (Up)
- Full Speed Valve (Down) Leveling Valve (Down)

## Adjustments UP 1 By Pass

- Up Acceleration
- Up Deceleration
  Up Leveling Speed
- Up Stop

#### Adjustments DOWN

- Down Acceleration
- Down Full Speed
- Down Deceleration
- Down Leveling Speed