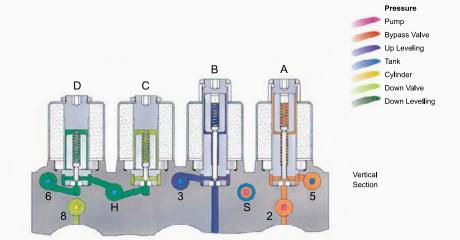

#### Control Elements

- Solenoid (UP Stop) Solenoid (UP Deceleration)
- Solenoid (Down Deceleration)
- Solenoid (Down Stop)
- Manual Lowering
- Relief Valve
- By Pass Valve
- Check Valve
- Leveling Valve (Up)
- Full Speed Valve (Down) Leveling Valve (Down)

## Adjustments UP 1 By Pass

- Up Acceleration
- Up Deceleration
  Up Leveling Speed
- Up Stop

#### Adjustments DOWN

- Down Acceleration
- Down Full Speed
- Down Deceleration
- Down Leveling Speed