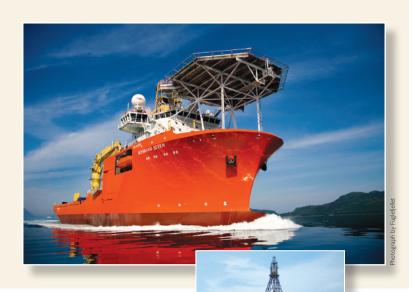

#### **ENERGY**

- > Construction vessels
- > Semi-submersibles
- > Seismic vessels
- > Support/Supply vessels
- > FPSOs
- > Drillships
- > Barges
- > Dive vessels