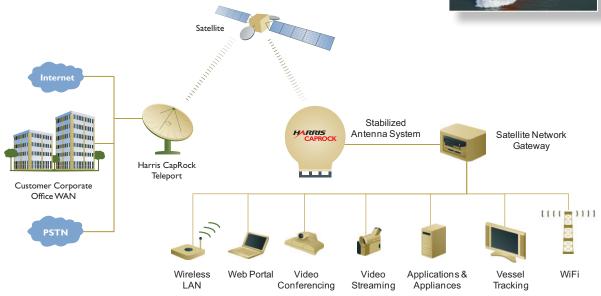

#### **Above-Deck Equipment**

## Satellite Network Gateway

- > Satellite modem
- > Antenna controller
- > Network equipment

**Below-Deck Equipment** 