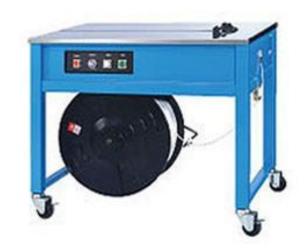

## SEMI-AUTOMATIC STRAPPING MACHINE TMS300 "Open Version"

- Simple control panel
- Reliable control head
- External tension control
- Accepts machine strapping from 7mm to 12mm

Simple to operate, feed the strapping around the package & the machine automatically tensions & heat seals the strapping.

Specifications:-

Dimensions 920mm width x 595mm depth x 785mm height

Tension 15 to 45kgs Strap Width 7mm to 12mm

Strapping Speed 2.5 seconds / cycle (60Hz)

Power Supply 230c / 50Hz

Power Consumption 0.3kw