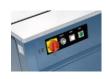

## SEMI-AUTOMATIC STRAPPING MACHINE TMS300 "Open Version"

- Simple control panel
- Reliable control head
- External tension control
- Accepts machine strapping from 7mm to 12mm

Simple to operate, feed the strapping around the package & the machine automatically tensions & heat seals the strapping.