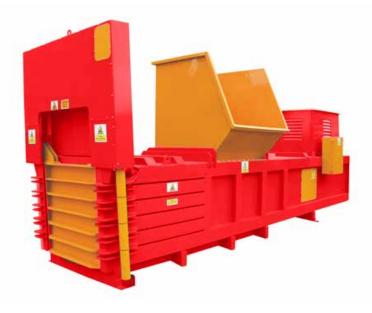

The Trojan 50 can be supplied with open or enclosed hoppers and can be loaded using a variety of options including conveyor, bucket tip or bin tipper.