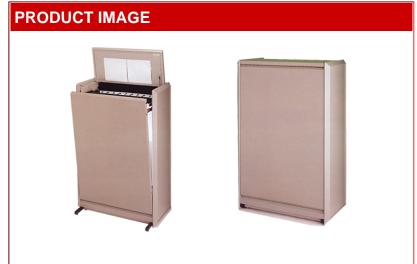

## **PRODUCT DESCRIPTION**

The Multifile Cabinet is both practical and sturdy. All models incorporate anti-tilt feet a lockable lid counterbalanced by gas struts for complete safety.

## **FEATURES**

Fully Locking Anti-tilt function available Multi-prong system 60mm Colour options Optimising storage space

## **BENEFITS**

Can be painted in 2 tone colours Can be stand alone Document retrieval Unique design

| DETAILS + PRICING |        |       |        |        |       |               |
|-------------------|--------|-------|--------|--------|-------|---------------|
| Paper Size        | Height | Width | F to B | Prongs | Price | Codes         |
| A1                | 1200mm | 430mm | 790mm  |        | £1101 | MFP A1/60 A/T |
| A0                | 1380mm | 430mm | 1020mm |        | £1182 | MFP A0/60 A/T |
| A0                | 1200mm | 430mm | 1500mm |        | £1509 | MFL A0/60 A/T |