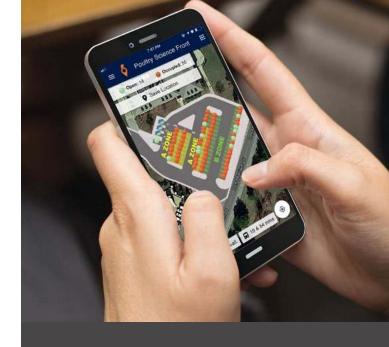

## Real-time parking availability information onsite.

At the street entrance and key driver-decision points, Park Assist digital wayfinding signage clearly shows the number of available spaces in each area of your car park. Upon arrival, exterior and entry wayfinding signage show vacancy counts that help parkers to choose a lot or zone. After entering, directional wayfinding signage and in-aisle pointers provide followup parking guidance. Helping parkers to make on-the-spot decisions within a chosen lot, zone or row. All of which greatly minimizes the time needed to find an open bay.