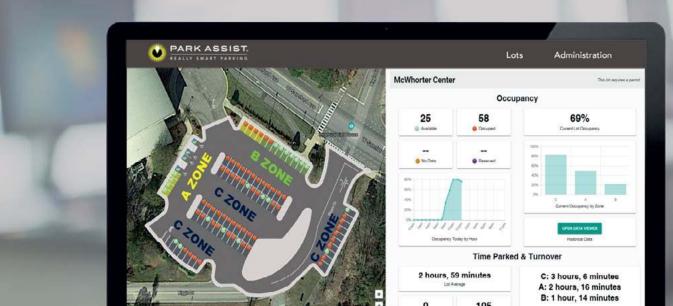

The S1 system is built on our proprietary Park Assist M-Series smart-sensing technology. The first "sensor with a brain" in the industry, this game-changing technology dramatically changed the expectations of a parking guidance system (PGS) beyond the simple tracking of empty bays – by integrating core business intelligence that extends down to the parking bays.

## Real-time parking availability information onsite.

At the street entrance and key driver-decision points, Park Assist digital wayfinding signage clearly shows the number of available spaces in each area of your car park. Upon arrival, exterior and entry wayfinding signage show vacancy counts that help parkers to choose a lot or zone. After entering, directional wayfinding signage and in-aisle pointers provide followup parking guidance. Helping parkers to make on-the-spot decisions within a chosen lot, zone or row. All of which greatly minimizes the time needed to find an open bay.