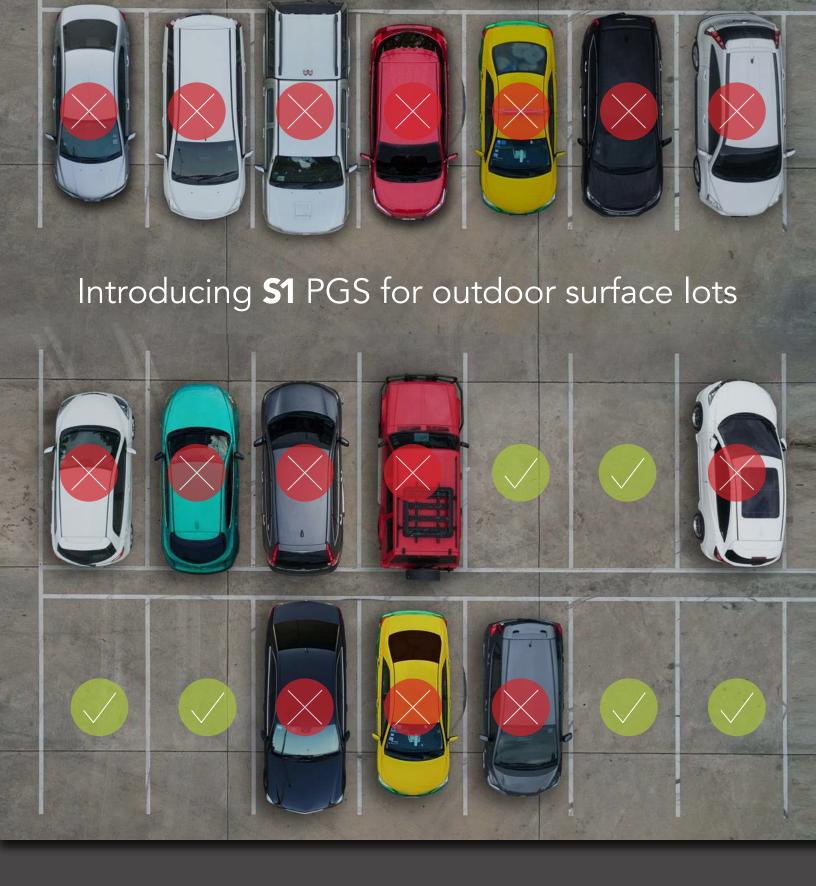

Up to now, parking guidance solutions for surface lots have been subpar at best.

Meet the new S1 Outdoor Surface Lot
System from Park Assist®. An advanced
camera based system for outdoor lots that
leverages the power of our proprietary
smart-sensing technology. The same fieldproven technology that is already serving
indoor parking facilities across 35 countries
and counting. Performing at peak levels,
even in the world's most challenging
environments.

### Simply installed. Powerfully intelligent.

Whether it's used to augment an existing indoor Park Assist smart-sensor system, or integrated with your existing outdoor camera surveillance systems, the outdoor installation of an S1 system is as simple as mounting cameras for a typical surveillance system. No more digging up asphalt to install low-tech inground bay sensors that simply detect yes/ no occupancy. The high-perched cameras in an S1 installation take an omniscient view to monitor multiple bays – collecting video and rich data that drives the core intelligence of the system.

The S1 system is built on our proprietary Park Assist M-Series smart-sensing technology. The first "sensor with a brain" in the industry, this game-changing technology dramatically changed the expectations of a parking guidance system (PGS) beyond the simple tracking of empty bays – by integrating core business intelligence that extends down to the parking bays.