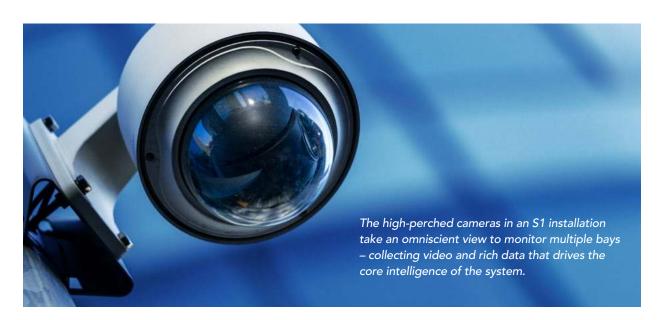

### Simply installed. Powerfully intelligent.

Whether it's used to augment an existing indoor Park Assist smart-sensor system, or integrated with your existing outdoor camera surveillance systems, the outdoor installation of an S1 system is as simple as mounting cameras for a typical surveillance system. No more digging up asphalt to install low-tech inground bay sensors that simply detect yes/ no occupancy. The high-perched cameras in an S1 installation take an omniscient view to monitor multiple bays – collecting video and rich data that drives the core intelligence of the system.