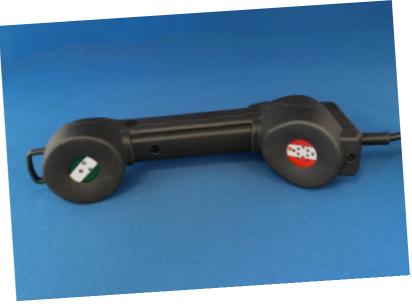

## CT-CC Military Handset

The CT-CC Military handset is designed specifically to work with the Dispatcher and Micro-Dispatcher in harsh environments Dispatcher.

## **APPROVALS AND COMPLIANCE**

| HANDSET MATERIAL | PLASTIC                |
|------------------|------------------------|
| HANDSET TYPE     | MIL STYLE              |
| HANDSET COLOUR   | BLACK                  |
| SWITCH TYPE      | HANDGRIP               |
| SWITCH OPERATION | ON/OFF                 |
| INDICATOR        | RED TX                 |
| CORD TYPE        | 8 CORE BLACK FLAT TYPE |
| CORD LENGTH      | 2 METER                |
| CONNECTOR        | RJ45                   |