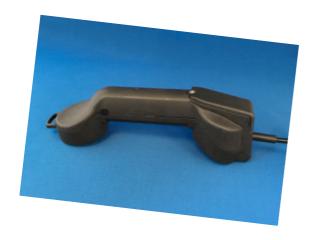

## CT-CC Military Handset

The CT-CC Military handset is designed specifically to work with the Dispatcher and Micro-Dispatcher in harsh environments Dispatcher.

## **APPROVALS AND COMPLIANCE**

| HANDSET MATERIAL | PLASTIC                |
|------------------|------------------------|
| HANDSET TYPE     | MIL STYLE              |
| HANDSET COLOUR   | BLACK                  |
| SWITCH TYPE      | HANDGRIP               |
| SWITCH OPERATION | ON/OFF                 |
| INDICATOR        | RED TX                 |
| CORD TYPE        | 8 CORE BLACK FLAT TYPE |
| CORD LENGTH      | 2 METER                |
| CONNECTOR        | RJ45                   |