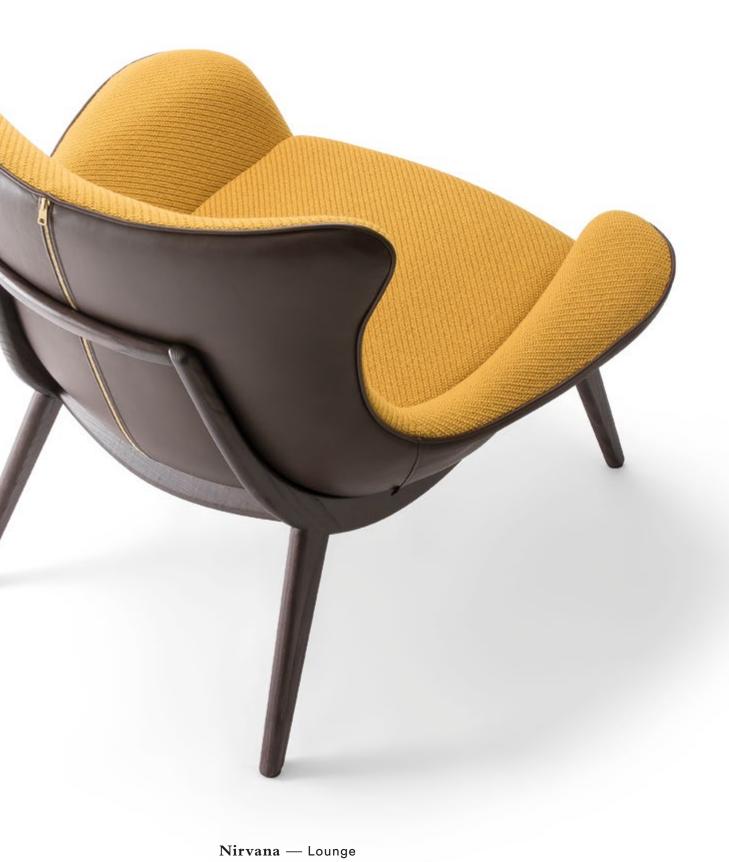

#### Nirvana

Let yourself be welcomed by the sinuosity of these shapes and surrender to extreme comfort. The harmonious profile of its curves is now also available in the low back version, in both a wooden and metal frame. Ideal for all lounge areas.