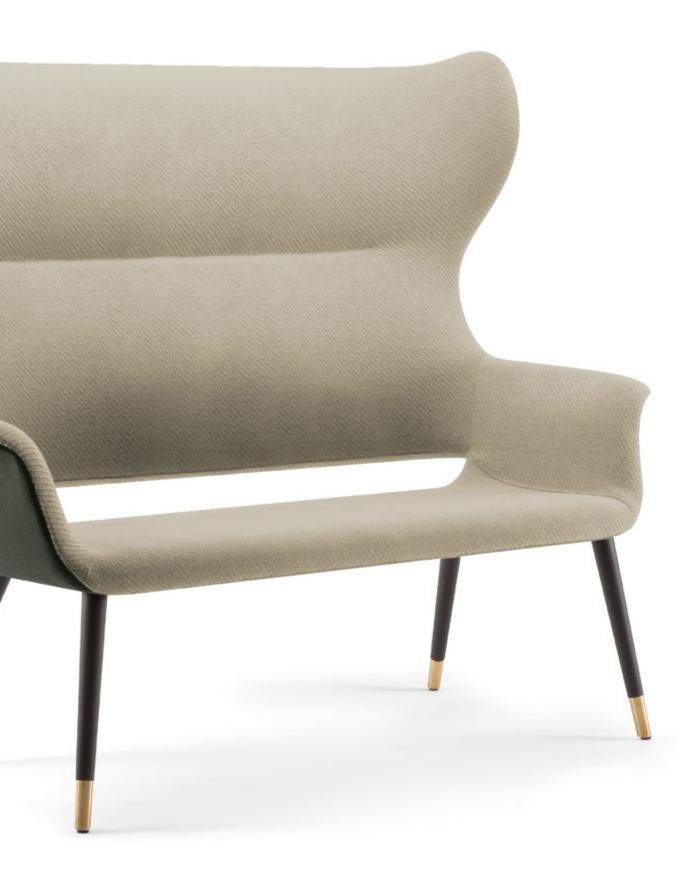

FURNITURE

FUSION

# LOUNGE



#### Nirvana

Let yourself be welcomed by the sinuosity of these shapes and surrender to extreme comfort. The harmonious profile of its curves is now also available in the low back version, in both a wooden and metal frame. Ideal for all lounge areas.

2





3

## Megan

A classic design for a timeless item. After the success of our Bergère armchair, we wanted to extend the Megan range to include a sofa, keeping the functional and stylistic features of this product unchanged.



Megan — 2 seater lounge



### Kesy

The Kesy collection's contemporary shapes are now available in the new larger sizes of the XL lounge and the 2 seater lounge, following the Torre 1961 philosophy of offering the largest possible choice of models within the same product line.



Kesy — 2 seater lounge



#### Adima

This family is getting larger, too. The lounge armchair in its two versions, standard or XL, together with the 2 seater lounge, complement the Adima collection with new types of armchairs designed to make this collection even more distinctive and suitable for all uses.

8



Adima — 2 seater lounge



## Magda

Our historical product is enhanced with one more element. Style and clean lines also characterize the 2 seater lounge model, which complements the Magda line, making