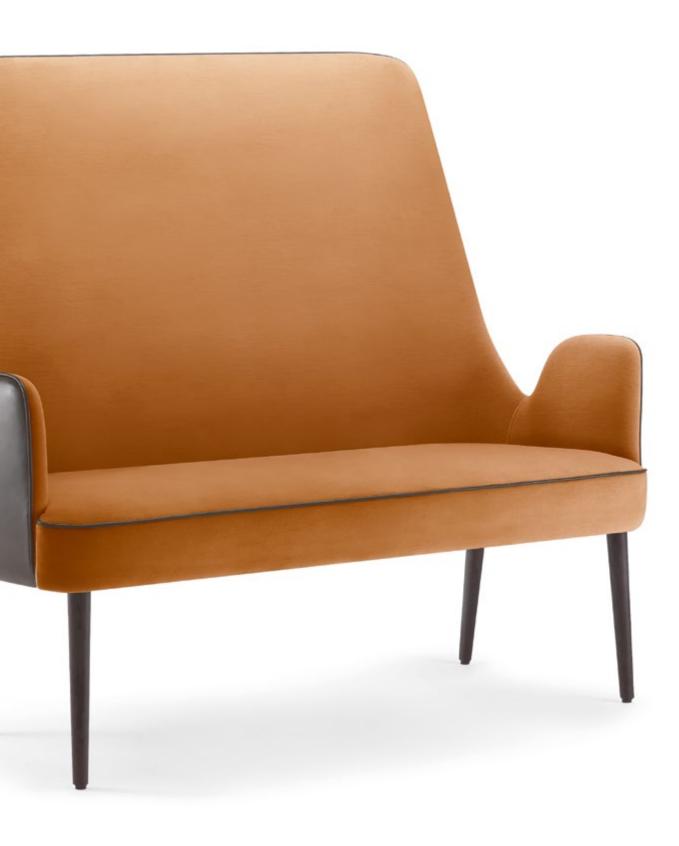

#### Adima

This family is getting larger, too. The lounge armchair in its two versions, standard or XL, together with the 2 seater lounge, complement the Adima collection with new types of armchairs designed to make this collection even more distinctive and suitable for all uses.

8

Adima — 2 seater lounge