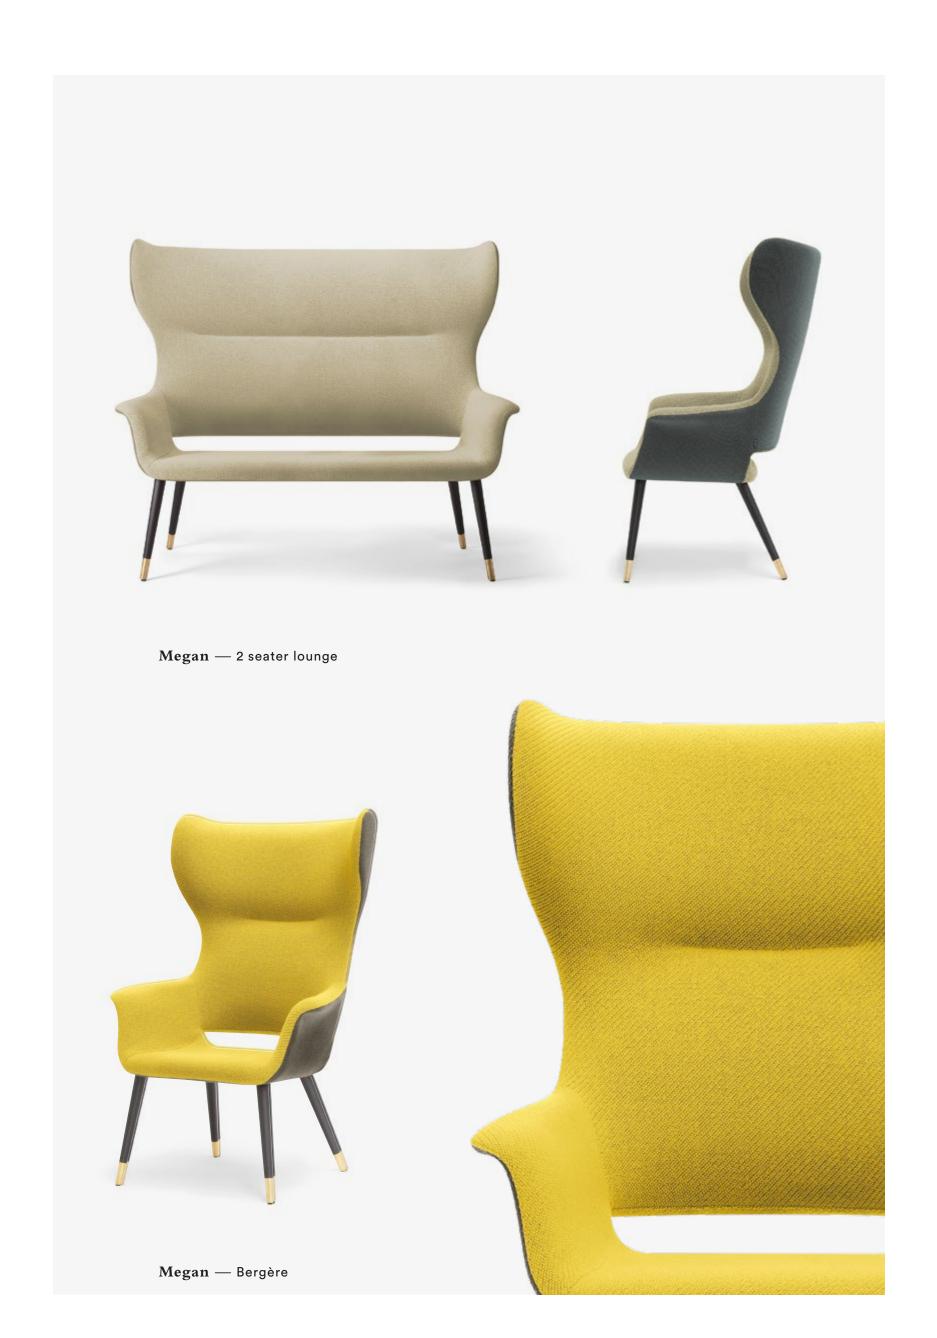

## Megan

A classic design for a timeless item. After the success of our Bergère armchair, we wanted to extend the Megan range to include a sofa, keeping the functional and stylistic features of this product unchanged.

Megan — 2 seater lounge