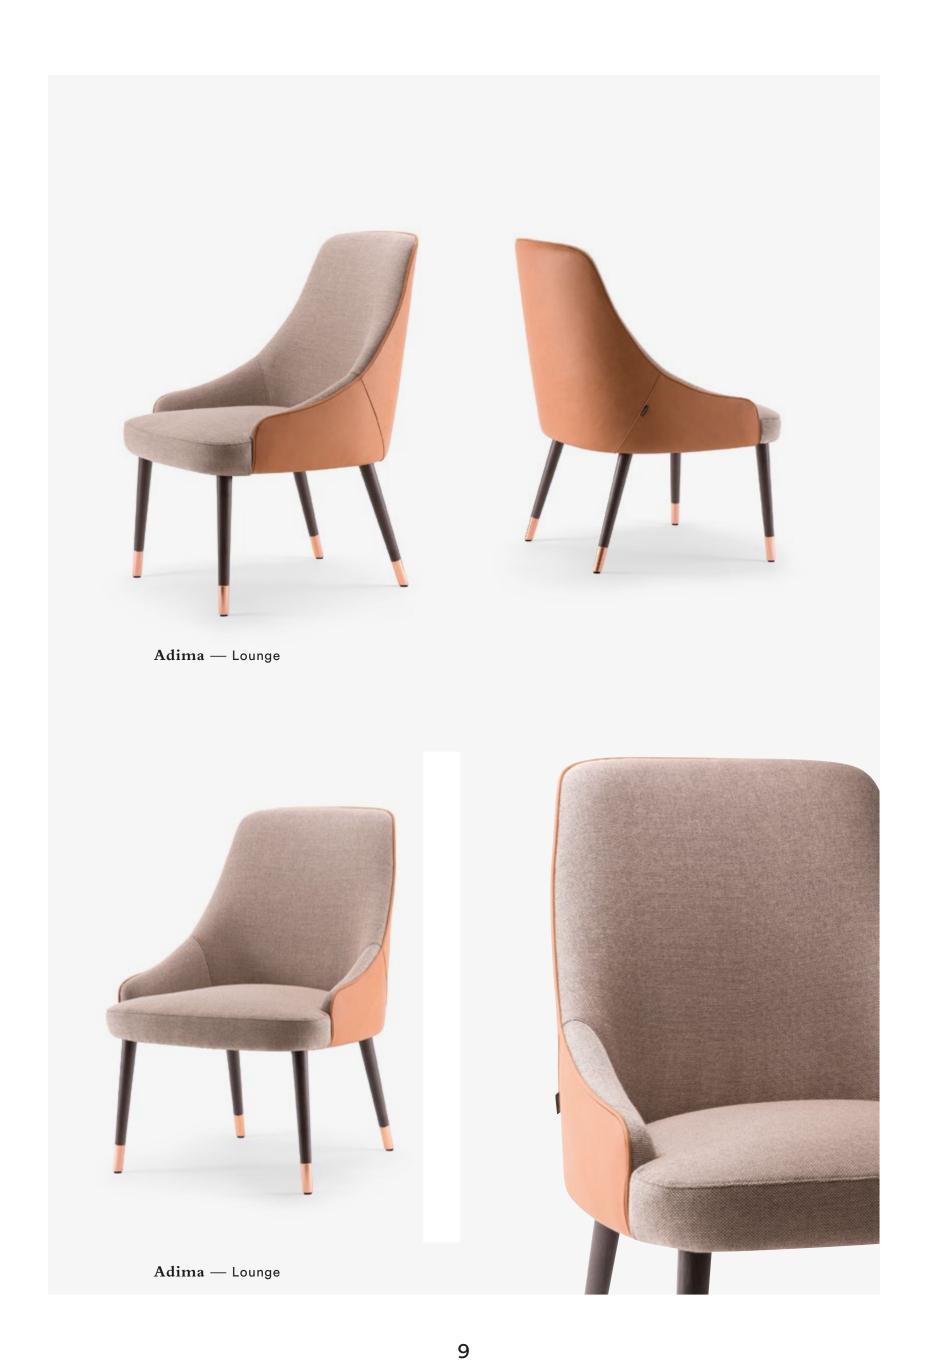

#### Adima

This family is getting larger, too. The lounge armchair in its two versions, standard or XL, together with the 2 seater lounge, complement the Adima collection with new types of armchairs designed to make this collection even more distinctive and suitable for all uses.

8

Adima — 2 seater lounge