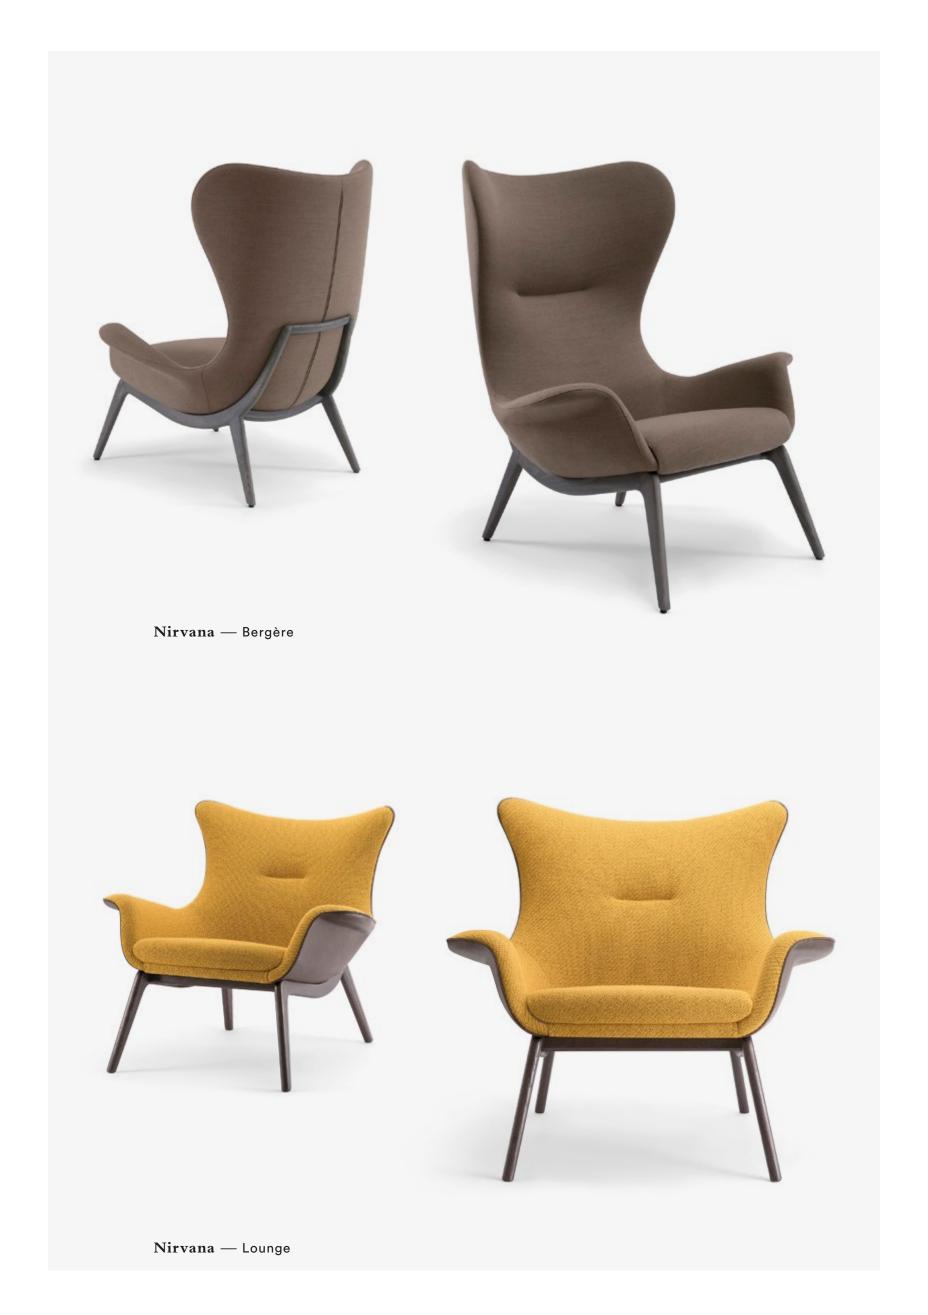

#### Nirvana

Let yourself be welcomed by the sinuosity of these shapes and surrender to extreme comfort. The harmonious profile of its curves is now also available in the low back version, in both a wooden and metal frame. Ideal for all lounge areas.