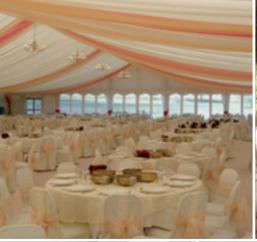

## A MILLION DIFFERENT OPTIONS

Add a personal touch to your event by tailoring the lighting, furnishings and colours to suit your tastes and requirements. Our list of options gives an indication of what we have in stock, but in the unlikely event that we haven't got what you want – we'll get it.

## MANY OPTIONS TO SELECT

- Wooden Georgian doors, aluminium doors, glazed windows, PVC windows
- Fire exits with either aluminium doors or PVC velcro 'rip down' doors
- Round banqueting tables, special 8ft x 3ft banquet tables and various sizes of trestle tables
- Garden furniture in wood or plastic
- Umbrellas
- Banqueting chairs, chairs with covers, bistro chairs, Polyprop chairs, wooden folding chairs
- Floor coverings boarded, matting or cord carpet
- Pleated linings (vast choice of colours)
- Star cloth linings
- Chandeliers, dimmers, spot lights, up lighters, outside flood lighting

- Dance floors in either varnished wood, parquet or black and white chequer
- Staging
- Trellis
- Roman columns and pediments
- Balustrade
- · Flags and bunting
- Painted back cloths e.g. Caribbean, rain forest, sea landscape, Arabian nights
- PA systems
- Coat rails and hangers, hat hooks for marquee walls
- Luxurious toilet suites
- Heating
- Generators