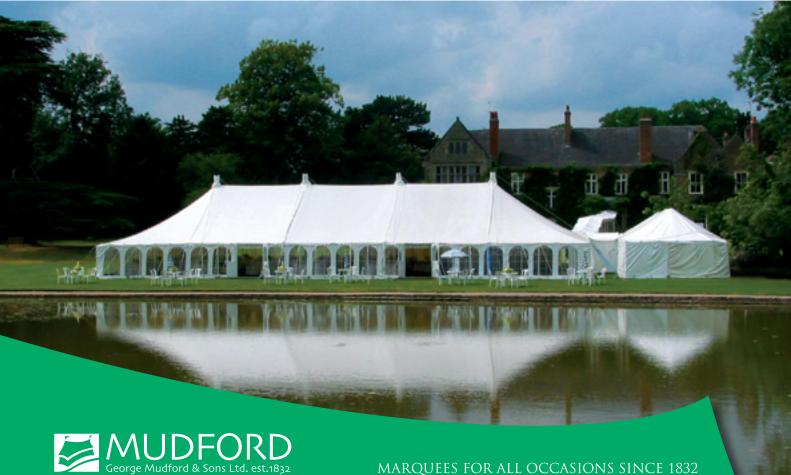

MARQUEES FOR ALL OCCASIONS

## MARQUEE SIZE REFERENCES & APPROPRIATE OCCUPANCY:

Traditional marquees are available in 20ft, 30ft, 40ft, 50ft widths and increase in length in 20ft sections (allow an extra 4ft all round for stakes and side ropes when calculating the space requirements).

30m wide 'Matrix' tension pole marquees are available and increase in length in 10m sections.

Aluminium frame marquees are available in 3m, 6m, 7.5m, 9m, 12.5m, 15m, 20m, 25m widths, these increase in length in 3m or 5m sections.

'Chinese Hat' pointed frame marquees are available in  $4m \times 4m$ ,  $5m \times 5m$  and  $6m \times 6m$  tents, which can be linked together.