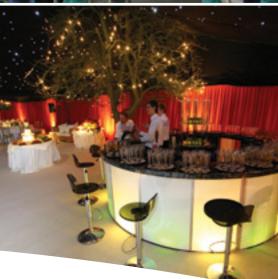

## A MILLION DIFFERENT OPTIONS

Add a personal touch to your event by tailoring the lighting, furnishings and colours to suit your tastes and requirements. Our list of options gives an indication of what we have in stock, but in the unlikely event that we haven't got what you want – we'll get it.

## MANY OPTIONS TO SELECT

- Wooden Georgian doors, aluminium doors, glazed windows, PVC windows
- Fire exits with either aluminium doors or PVC velcro 'rip down' doors
- Round banqueting tables, special 8ft x 3ft banquet tables and various sizes of trestle tables
- Garden furniture in wood or plastic
- Umbrellas
- Banqueting chairs, chairs with covers, bistro chairs, Polyprop chairs, wooden folding chairs
- Floor coverings boarded, matting or cord carpet
- Pleated linings (vast choice of colours)
- Star cloth linings
- Chandeliers, dimmers, spot lights, up lighters, outside flood lighting

- Dance floors in either varnished wood, parquet or black and white chequer
- Staging
- Trellis
- Roman columns and pediments
- Balustrade
- · Flags and bunting
- Painted back cloths e.g. Caribbean, rain forest, sea landscape, Arabian nights
- PA systems
- Coat rails and hangers, hat hooks for marquee walls
- Luxurious toilet suites
- Heating
- Generators