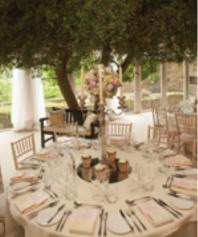

## A MILLION DIFFERENT OPTIONS

Add a personal touch to your event by tailoring the lighting, furnishings and colours to suit your tastes and requirements. Our list of options gives an indication of what we have in stock, but in the unlikely event that we haven't got what you want – we'll get it.

## MANY OPTIONS TO SELECT

- Wooden Georgian doors, aluminium doors, glazed windows, PVC windows
- Fire exits with either aluminium doors or PVC velcro 'rip down' doors
- Round banqueting tables, special 8ft x 3ft banquet tables and various sizes of trestle tables
- Garden furniture in wood or plastic
- Umbrellas
- Banqueting chairs, chairs with covers, bistro chairs, Polyprop chairs, wooden folding chairs
- Floor coverings boarded, matting or cord carpet
- Pleated linings (vast choice of colours)
- Star cloth linings
- Chandeliers, dimmers, spot lights, up lighters, outside flood lighting

- Dance floors in either varnished wood, parquet or black and white chequer
- Staging
- Trellis
- Roman columns and pediments
- Balustrade
- · Flags and bunting
- Painted back cloths e.g. Caribbean, rain forest, sea landscape, Arabian nights
- PA systems
- Coat rails and hangers, hat hooks for marquee walls
- Luxurious toilet suites
- Heating
- Generators