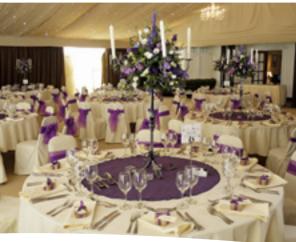

## A MILLION DIFFERENT OPTIONS

Add a personal touch to your event by tailoring the lighting, furnishings and colours to suit your tastes and requirements. Our list of options gives an indication of what we have in stock, but in the unlikely event that we haven't got what you want – we'll get it.

## MANY OPTIONS TO SELECT

- Wooden Georgian doors, aluminium doors, glazed windows, PVC windows
- Fire exits with either aluminium doors or PVC velcro 'rip down' doors
- Round banqueting tables, special 8ft x 3ft banquet tables and various sizes of trestle tables
- Garden furniture in wood or plastic
- Umbrellas
- Banqueting chairs, chairs with covers, bistro chairs, Polyprop chairs, wooden folding chairs
- Floor coverings boarded, matting or cord carpet
- Pleated linings (vast choice of colours)
- Star cloth linings
- Chandeliers, dimmers, spot lights, up lighters, outside flood lighting

- Dance floors in either varnished wood, parquet or black and white chequer
- Staging
- Trellis
- Roman columns and pediments
- Balustrade
- · Flags and bunting
- Painted back cloths e.g. Caribbean, rain forest, sea landscape, Arabian nights
- PA systems
- Coat rails and hangers, hat hooks for marquee walls
- Luxurious toilet suites
- Heating
- Generators