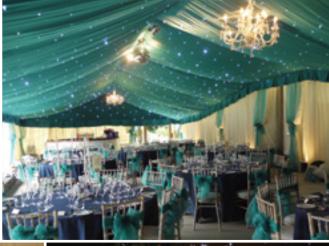

## A MILLION DIFFERENT OPTIONS

Add a personal touch to your event by tailoring the lighting, furnishings and colours to suit your tastes and requirements. Our list of options gives an indication of what we have in stock, but in the unlikely event that we haven't got what you want – we'll get it.

## MANY OPTIONS TO SELECT

- Wooden Georgian doors, aluminium doors, glazed windows, PVC windows
- Fire exits with either aluminium doors or PVC velcro 'rip down' doors
- Round banqueting tables, special 8ft x 3ft banquet tables and various sizes of trestle tables
- Garden furniture in wood or plastic
- Umbrellas
- Banqueting chairs, chairs with covers, bistro chairs, Polyprop chairs, wooden folding chairs
- Floor coverings boarded, matting or cord carpet
- Pleated linings (vast choice of colours)
- Star cloth linings
- Chandeliers, dimmers, spot lights, up lighters, outside flood lighting

- Dance floors in either varnished wood, parquet or black and white chequer
- Staging
- Trellis
- Roman columns and pediments
- Balustrade
- · Flags and bunting
- Painted back cloths e.g. Caribbean, rain forest, sea landscape, Arabian nights
- PA systems
- Coat rails and hangers, hat hooks for marquee walls
- Luxurious toilet suites
- Heating
- Generators