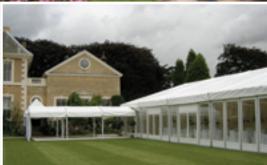

## MARQUEE SIZE REFERENCES & APPROPRIATE OCCUPANCY:

Traditional marquees are available in 20ft, 30ft, 40ft, 50ft widths and increase in length in 20ft sections (allow an extra 4ft all round for stakes and side ropes when calculating the space requirements).

30m wide 'Matrix' tension pole marquees are available and increase in length in 10m sections.

Aluminium frame marquees are available in 3m, 6m, 7.5m, 9m, 12.5m, 15m, 20m, 25m widths, these increase in length in 3m or 5m sections.

'Chinese Hat' pointed frame marquees are available in  $4m \times 4m$ ,  $5m \times 5m$  and  $6m \times 6m$  tents, which can be linked together.