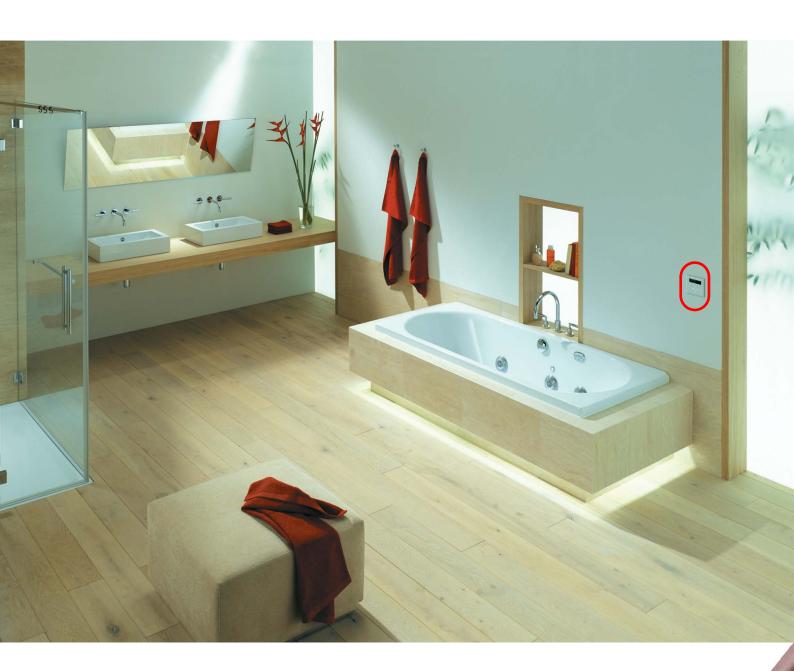

The only visible part of bothomotic, in addition to the touch-screen user interface, is the waste assembly which is available in range of 9 metal and paint finishes from standard chrome to special finishes such as solid gold.

## Temperature and depth control

The water in the bath is monitored in the patented waste assembly, which is equipped with depth and temperature sensors.

Regardless of the filling method, bothomotic knows how much water is in the bath and how warm it is at any given time.

The range includes a waste assembly with filler option, which is particularly suitable for retro-fit or minimalist applications. It is also perfect for situations where manual control over bath filling is preferred. Here, bothomotic can be set to ensure the bath does not overfill.