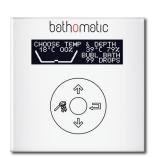

The easy-to-use touch-screen user interface has a minimalist, white or black all-glass fascia suitable for installations in steam environments. Customised fascias are available to suit any bathroom scheme. It measures only 87 mm x 87 mm (3,3/8" x 3,3/8").