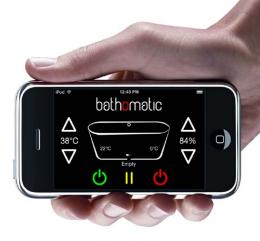

### Automation system or PC control

bethometic comes with range of interfaces with the added convenience of being controllable from any location via a LAN through a PC or any automation system via RS232.

Automation system modules and sample interfaces are available in addition to PDA and PC applications.