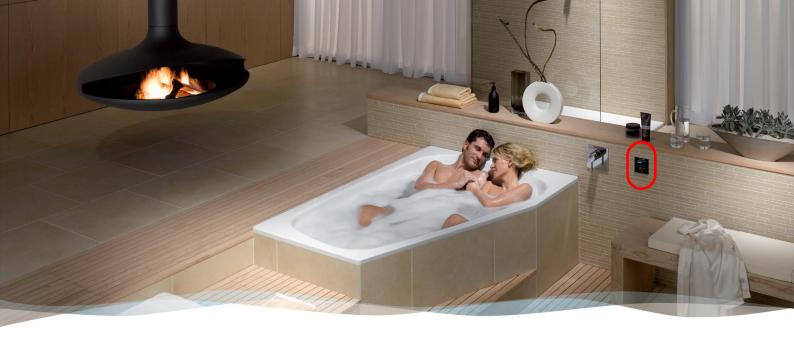

# bathomatic

opulent bathing at the touch of a button

## Fully automated digital bath filler

bothomotic lowers the motorised plug and fills the bath to predetermined depth and temperature adding the desired essential oils and bubble bath, preventing flooding and scalding, whilst saving energy and water.

## Luxurious and environmentally friendly

bethometic eco incorporates an in-line heater, which maintains the water at a constant temperature for any length of time, even hours, without letting water out; bethometic eco ultimate can add fragrances or bubble bath to the water.