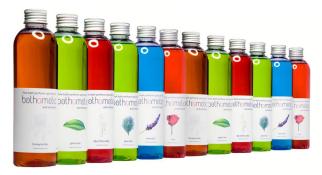

#### Fragrance

Intensify the bathing experience, by acting on the senses right through to the subconscious. The fragrance module adds specially formulated high concentration bath perfume during the bath filling process to enhance a preset or a particular scenario.

Treats body and soul from a selection of twelve carefully chosen herbs and essential oils suitable for aromatherapy treatment.