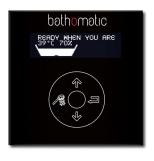

The easy-to-use touch-screen user interface has a minimalist, white or black all-glass fascia suitable for installations in steam environments. Customised fascias are available to suit any bathroom scheme. It measures only 87 mm x 87 mm (3,3/8" x 3,3/8").