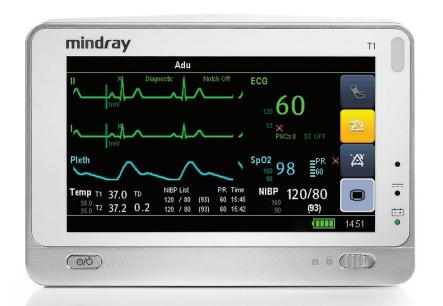

# brilliant 5" touchscreen display

#### transforming patient care your compact mobile assistant

The T1 Transport Monitor/Module is a compact, lightweight solution that serves as a powerful transport monitor, a comprehensive multiparameter module, and a versatile bedside monitor – all in one. With a robust multi-measurement feature set, the T1 goes even further offering optional multi-vector ST and arrhythmia analysis, 12-lead ECG with interpretation, CO<sub>2</sub> monitoring, and integrated wireless communication to maintain continuity of patient information. When connected to the 19" touchscreen display, the T1 transforms into a bedside monitor with features such as multiple screen layouts for customization of waveform and numeric data, configurable quick keys, and bed to bed communication.