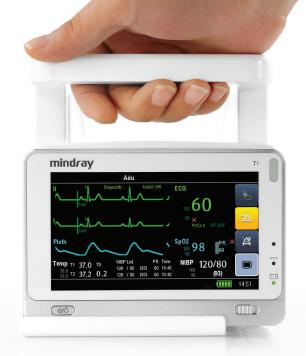

# just grab &

#### transforming patient care your compact mobile assistant

The T1 Transport Monitor/Module is a compact, lightweight solution that serves as a powerful transport monitor, a comprehensive multiparameter module, and a versatile bedside monitor – all in one. With a robust multi-measurement feature set, the T1 goes even further offering optional multi-vector ST and arrhythmia analysis, 12-lead ECG with interpretation, CO<sub>2</sub> monitoring, and integrated wireless communication to maintain continuity of patient information. When connected to the 19" touchscreen display, the T1 transforms into a bedside monitor with features such as multiple screen layouts for customization of waveform and numeric data, configurable quick keys, and bed to bed communication.