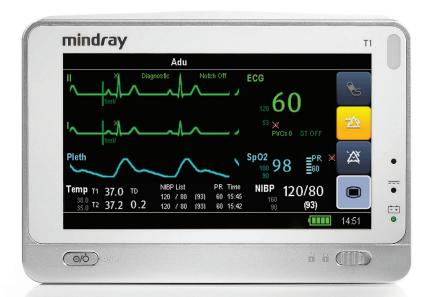

# brilliant 5" touchscreen display

#### transforming patient care your compact mobile assistant

The T1 Transport Monitor/Module is a compact, lightweight solution that serves as a powerful transport monitor, a comprehensive multiparameter module, and a versatile bedside monitor – all in one. With a robust multi-measurement feature set, the T1 goes even further offering optional multi-vector ST and arrhythmia analysis, 12-lead ECG with interpretation, CO<sub>2</sub> monitoring, and integrated wireless communication to maintain continuity of patient information. When connected to the 19" touchscreen display, the T1 transforms into a bedside monitor with features such as multiple screen layouts for customization of waveform and numeric data, configurable quick keys, and bed to bed communication.