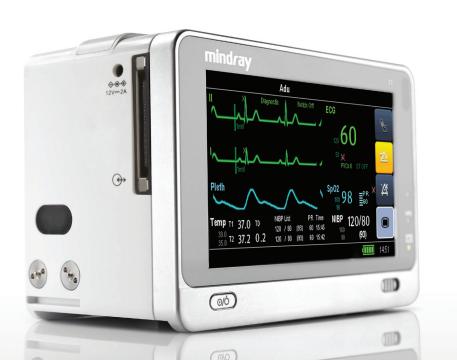

## compact and expandable monitor

### powerful module

wireless transport monitor

#### transforming patient care your compact mobile assistant

The T1 Transport Monitor/Module is a compact, lightweight solution that serves as a powerful transport monitor, a comprehensive multiparameter module, and a versatile bedside monitor – all in one. With a robust multi-measurement feature set, the T1 goes even further offering optional multi-vector ST and arrhythmia analysis, 12-lead ECG with interpretation, CO<sub>2</sub> monitoring, and integrated wireless communication to maintain continuity of patient information. When connected to the 19" touchscreen display, the T1 transforms into a bedside monitor with features such as multiple screen layouts for customization of waveform and numeric data, configurable quick keys, and bed to bed communication.