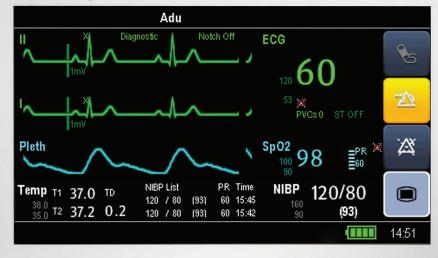

# brilliant 5" touchscreen display

#### transforming patient care your compact mobile assistant

The T1 Transport Monitor/Module is a compact, lightweight solution that serves as a powerful transport monitor, a comprehensive multiparameter module, and a versatile bedside monitor – all in one. With a robust multi-measurement feature set, the T1 goes even further offering optional multi-vector ST and arrhythmia analysis, 12-lead ECG with interpretation, CO<sub>2</sub> monitoring, and integrated wireless communication to maintain continuity of patient information. When connected to the 19" touchscreen display, the T1 transforms into a bedside monitor with features such as multiple screen layouts for customization of waveform and numeric data, configurable quick keys, and bed to bed communication.