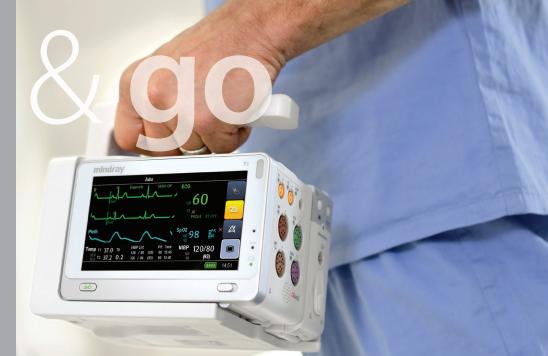

# just grab &

#### transforming patient care your compact mobile assistant

The T1 Transport Monitor/Module is a compact, lightweight solution that serves as a powerful transport monitor, a comprehensive multiparameter module, and a versatile bedside monitor – all in one. With a robust multi-measurement feature set, the T1 goes even further offering optional multi-vector ST and arrhythmia analysis, 12-lead ECG with interpretation, CO<sub>2</sub> monitoring, and integrated wireless communication to maintain continuity of patient information. When connected to the 19" touchscreen display, the T1 transforms into a bedside monitor with features such as multiple screen layouts for customization of waveform and numeric data, configurable quick keys, and bed to bed communication.