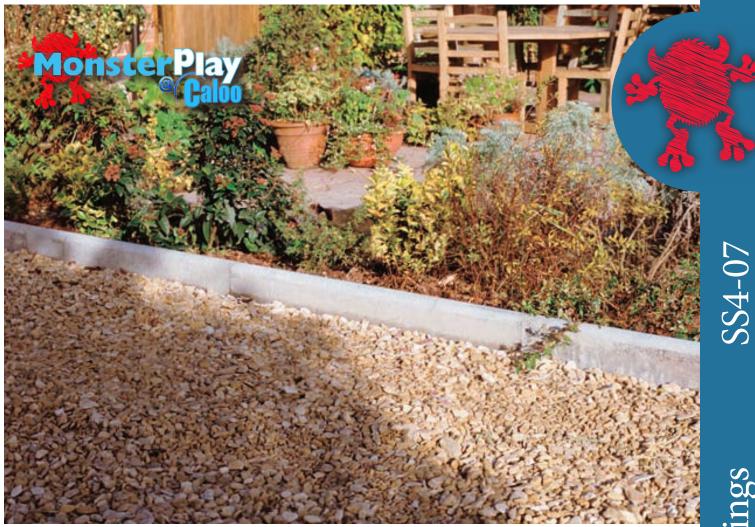

## Pre Cast Concrete Edgings SS4-07

Available with squared or rounded top these edges are widely used for a multitude of edging applications including raised for paths and sunken to ground level to retain wetpour.