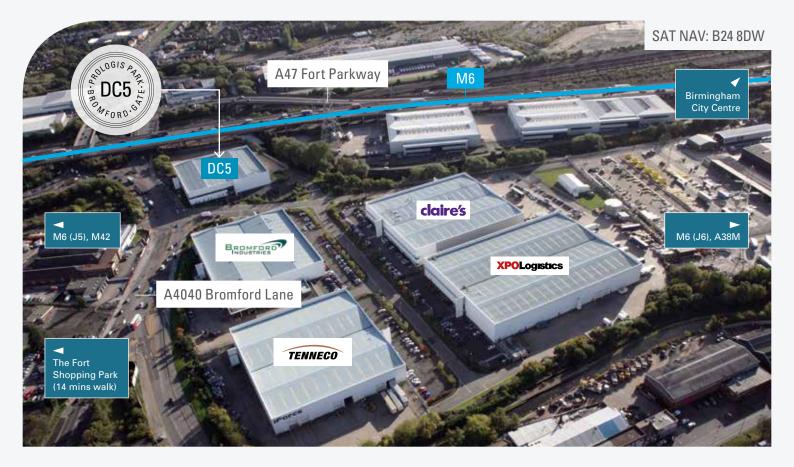

## **CONNECTIVITY CENTRALISED**

Prologis Park Bromford Gate is one of Birmingham's premier industrial and logistics parks, located in the heart of the Midlands motorway network.

Highly visible from the M6 Motorway and adjacent to the A38, A4040 and A47 trunk roads. Birmingham City Centre lies approximately 4.5 miles to the north-west and is accessed via the A38(M), or the A47 Heartlands Spine Road.