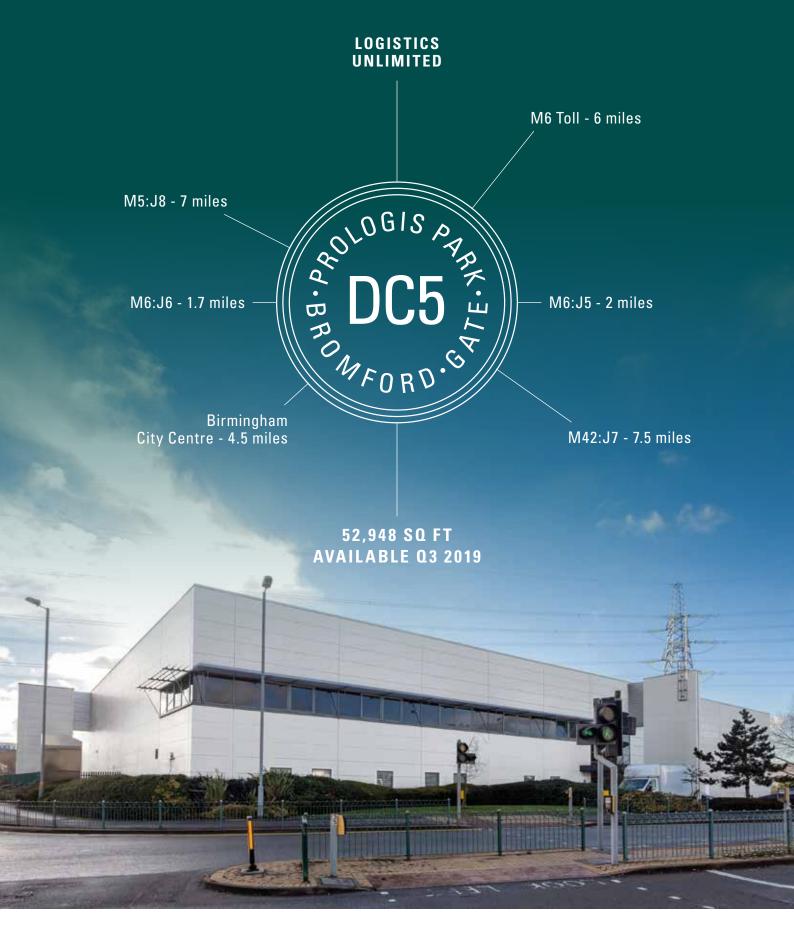

## **TO LET** DC5 Prologis Park Bromford Gate Bromford Lane, Birmingham, B24 8DW

prologis.co.uk/bromfordgate

## **CONNECTIVITY CENTRALISED**

Prologis Park Bromford Gate is one of Birmingham's premier industrial and logistics parks, located in the heart of the Midlands motorway network.

Highly visible from the M6 Motorway and adjacent to the A38, A4040 and A47 trunk roads. Birmingham City Centre lies approximately 4.5 miles to the north-west and is accessed via the A38(M), or the A47 Heartlands Spine Road.

| Accommodation:             | sq ft  | sq m  |
|----------------------------|--------|-------|
| Ground floor warehouse and |        |       |
| ancillary accommodation    | 50,304 | 4,673 |
| Offices                    | 2,644  | 246   |
| Total (GIA)                | 52,948 | 4,919 |