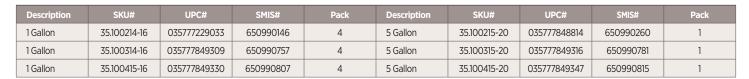

Provides a durable finish for excellent abrasion resistance that extends the life of concrete and masonry surfaces
- Highly resistant to garage, household and pool chemicals for long-lasting beauty and protection
- Withstands vehicular traffic, tire marking and hot-tire pick up
- Water-based formulation allows for easier application and cleanup
- Can be applied to previously painted surfaces with proper preparation
- Available in hundreds of tintable colors

#### Use on:

- Concrete driveways
- Patios, lanais and walkways
- Concrete block or brick
- Mechanical rooms
- Pool decks
- Athletic courts
- Other high-traffic areas

### **Most Popular Colors**

Also available in hundreds of tintable colors!

Colors are only a representation. Always perform a sample test area for color approval.





**Bombay Breeze HC146** 

Drive-in Twilight HC155

Black HC108

**Gray Horizons** HC140

Fall Grass HC145