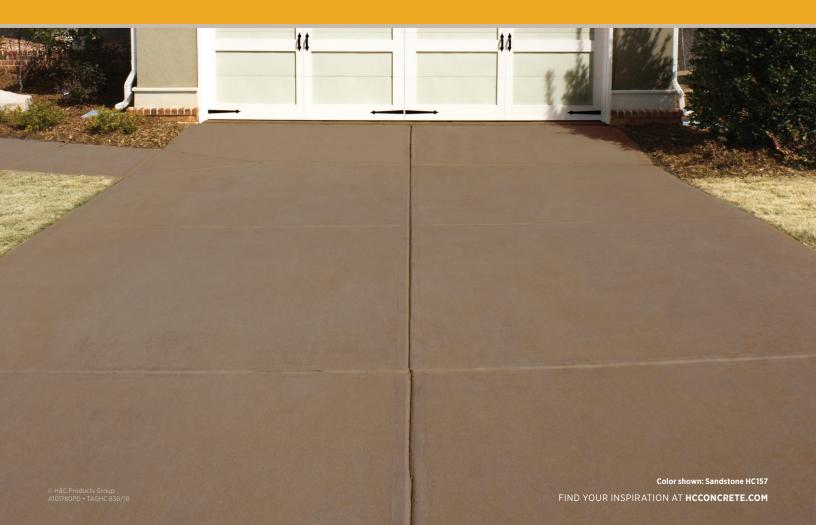

#### Use on:

- Concrete driveways
- Patios, lanais and walkways
- Concrete block or brick
- Mechanical rooms
- Pool decks
- Athletic courts
- Other high-traffic areas