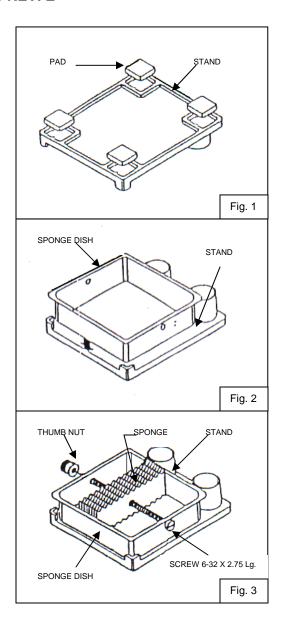

- 1. Check the enclosed parts with the parts list to insure that you have all the required parts. Use the following instructions and illustrations for assembly of Cleaning Station.
- 2. Place the Stand with the bottom side up. Remove paper backing from the four Pads and install at bottom corners of Stand as shown. Refer to Figure 1.
- 3. The supplied Adhesive Pad has a protective paper backing on both surfaces. Remove the backing from one surface. Place the now exposed adhesive onto the bottom center of the Sponge Dish.
- 4. Remove the remaining paper backing from the Adhesive Pad. Place Sponge Dish on Stand in the orientation shown. The 2 holes in the sides of the dish must be over the sides of the Stand. Refer to Figure 2
- 5. Place the 7 sponges in the Sponge Dish as shown with the holes in the Sponge aligned with the 2 sponge Dish holes. Refer to Figure 3.
- 6. Install the 6-32 x 2.75 inch Screw through the holes in the sides of the Sponge Dish and the holes in the 7 Sponges. Refer to Figure 3.
- 7. Secure Screw in place using Thumb Nut. Refer to Figure 3.